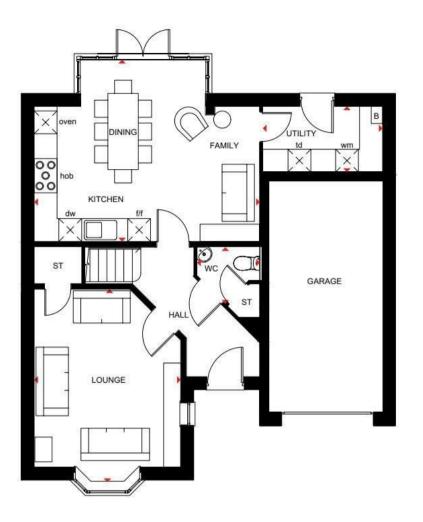

# **Rooms and Dimensions**

#### Hall

**Guest Cloakroom** 5'4" x 4'10" (1.650 x 1.496)

**Lounge** 16'8" x 5'7" (5.093 x 1.725)

**Kitchen Dining Family Room** 19'1" x 15'7" (5.832 x 4.775)

**Utility** 10'3" x 5'7" (3.148 x 1.725)

#### Landing

Main Bedroom 12'7" x 12'2" (3.850 x 3.711)

- 4 bedroom detached home
- Open-plan kitchen with dining/family area
- 4 double bedrooms, 1 en suite
- Quality, award-winning homebuilder

**En suite** 7'7" x 5'7" (2.315 x 1.711)

**Bedroom 2** 13'9" x 11'6" (4.208 x 3.525)

**Bedroom 3** 13'9" x 11'6" (4.208 x 3.525)

**Bedroom 4** 11'10" x 9'7" (3.611 x 2.926)

**Family Bathroom** 

Integral Garage

Webbs Estate Agents - endeavour to maintain accurate depictions of properties in Virtual Tours, Floor Plans and descriptions, however, these are intended only as a guide and purchasers must satisfy themselves by personal inspection.