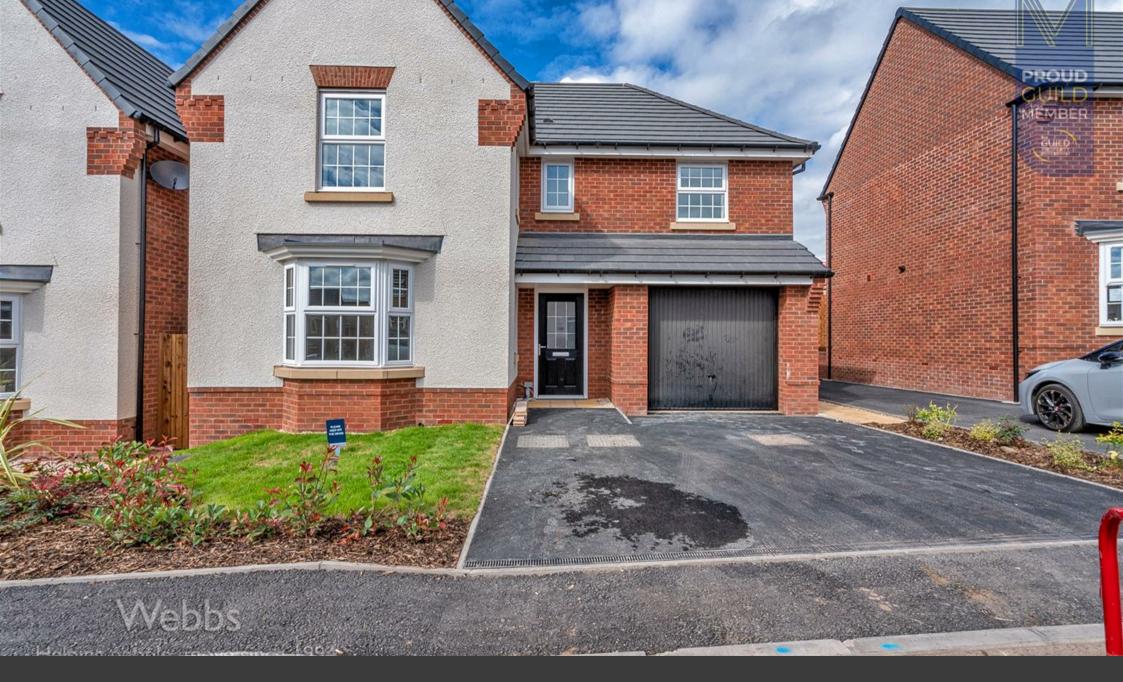

Pye Green Road | Cannock | WS12 4LW Offers In The Region Of £465,000

### Summary

\*\* £1000 John Lewis Voucher on Completion \*\* Newly Built Home \*\* 10 Year NHBC Warranty \*\*

The Exeter is a four-bedroom family home. With an open-plan kitchen dining/family area, utility and walk-in glazed bay with French doors to a fully turfed garden, this home is ideal for entertaining. On the ground floor, you will also have a large living room with bay window, perfect for you to relax in. Upstairs benefits from a principal bedroom with an en suite, three further double bedrooms, and a family bathroom with separate shower. This home also offers a single integral garage and two parking spaces.