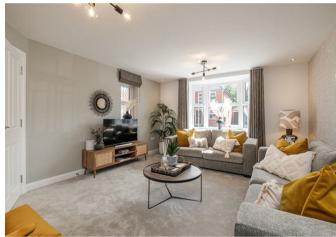

### Summary

\*\* £1000 John Lewis Voucher on Completion \*\* Newly Built Home \*\* 10 Year NHBC Warranty \*\*

The Exeter is a four-bedroom family home. With an open-plan kitchen dining/family area, utility and walk-in glazed bay with French doors to a fully turfed garden, this home is ideal for entertaining. On the ground floor, you will also have a large living room with bay window, perfect for you to relax in. Upstairs benefits from a principal bedroom with an en suite, three further double bedrooms, and a family bathroom with separate shower. This home also offers a single integral garage and two parking spaces.

#### Hall

**Guest Cloakroom** 5'4" x 4'10" (1.650 x 1.496)

**Lounge** 16'8" x 5'7" (5.093 x 1.725)

**Kitchen Dining Family Room** 19'1" x 15'7" (5.832 x 4.775)

**Utility** 10'3" x 5'7" (3.148 x 1.725)