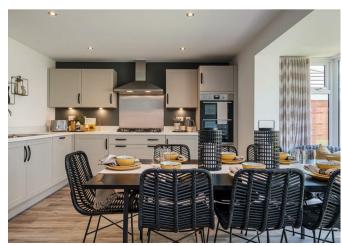

### Summary

\*\* £1000 John Lewis Voucher on Completion \*\* Newly Built Home \*\* 10 Year NHBC Warranty \*\*

The Exeter is a four-bedroom family home. With an open-plan kitchen dining/family area, utility and walk-in glazed bay with French doors to a fully turfed garden, this home is ideal for entertaining. On the ground floor, you will also have a large living room with bay window, perfect for you to relax in. Upstairs benefits from a principal bedroom with an en suite, three further double bedrooms, and a family bathroom with separate shower. This home also offers a single integral garage and two parking spaces.

#### Hall

**Guest Cloakroom** 5'4" x 4'10" (1.650 x 1.496)

**Lounge** 16'8" x 5'7" (5.093 x 1.725)

**Kitchen Dining Family Room** 19'1" x 15'7" (5.832 x 4.775)

**Utility** 10'3" x 5'7" (3.148 x 1.725)