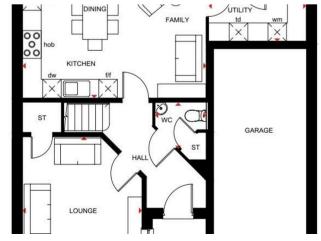

# **Rooms and Dimensions**

#### Hall

**Guest Cloakroom** 5'4" x 4'10" (1.650 x 1.496)

**Lounge** 16'8" x 5'7" (5.093 x 1.725)

**Kitchen Dining Family Room** 19'1" x 15'7" (5.832 x 4.775)

**Utility** 10'3" x 5'7" (3.148 x 1.725)

#### Landing

Main Bedroom 12'7" x 12'2" (3.850 x 3.711)

- 4 bedroom detached home
- Open-plan kitchen with dining/family area
- 4 double bedrooms, 1 en suite
- Quality, award-winning homebuilder

**En suite** 7'7" x 5'7" (2.315 x 1.711)

**Bedroom 2** 13'9" x 11'6" (4.208 x 3.525)

**Bedroom 3** 13'9" x 11'6" (4.208 x 3.525)

**Bedroom 4** 11'10" x 9'7" (3.611 x 2.926)

**Family Bathroom** 

Integral Garage

Webbs Estate Agents - endeavour to maintain accurate depictions of properties in Virtual Tours, Floor Plans and descriptions, however, these are intended only as a guide and purchasers must satisfy themselves by personal inspection.