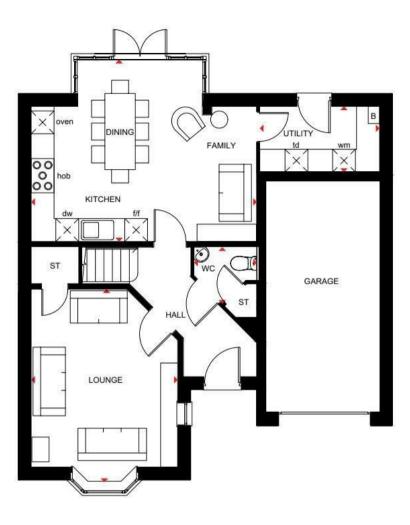

## **Rooms and Dimensions**

Hall

**Guest Cloakroom** 

5'4" x 4'10" (1.650 x 1.496)

Lounge

16'8" x 5'7" (5.093 x 1.725)

Kitchen Dining Family Room

19'1" x 15'7" (5.832 x 4.775)

Utility

 $10'3" \times 5'7" \ (3.148 \times 1.725)$ 

Landing

**Main Bedroom** 

 $12'7"\ x\ 12'2"\ (3.850\ x\ 3.711)$ 

En suite

7'7" x 5'7" (2.315 x 1.711)

Bedroom 2

13'9" x 11'6" (4.208 x 3.525)

Bedroom 3

13'9" x 11'6" (4.208 x 3.525)

Bedroom 4

11'10" x 9'7" (3.611 x 2.926)

**Family Bathroom** 

**Integral Garage** 

Webbs Estate Agents - endeavour to maintain accurate depictions of properties in Virtual Tours, Floor Plans and descriptions, however, these are intended only as a guide and purchasers must satisfy themselves by personal inspection.