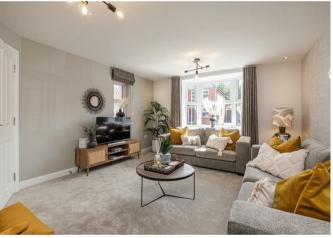

## **Summary**

\*\* £1000 John Lewis Voucher on Completion \*\* Newly Built Home \*\* 10 Year NHBC Warranty \*\*

The Exeter is a four-bedroom family home. With an open-plan kitchen dining/family area, utility and walk-in glazed bay with French doors to a fully turfed garden, this home is ideal for entertaining. On the ground floor, you will also have a large living room with bay window, perfect for you to relax in. Upstairs benefits from a principal bedroom with an en suite, three further double bedrooms, and a family bathroom with separate shower. This home also offers a single integral garage and two parking spaces.

## **Rooms and Dimensions**

Hall

**Guest Cloakroom** 

5'4" x 4'10" (1.650 x 1.496)

Lounge

16'8" x 5'7" (5.093 x 1.725)

Kitchen Dining Family Room

19'1" x 15'7" (5.832 x 4.775)