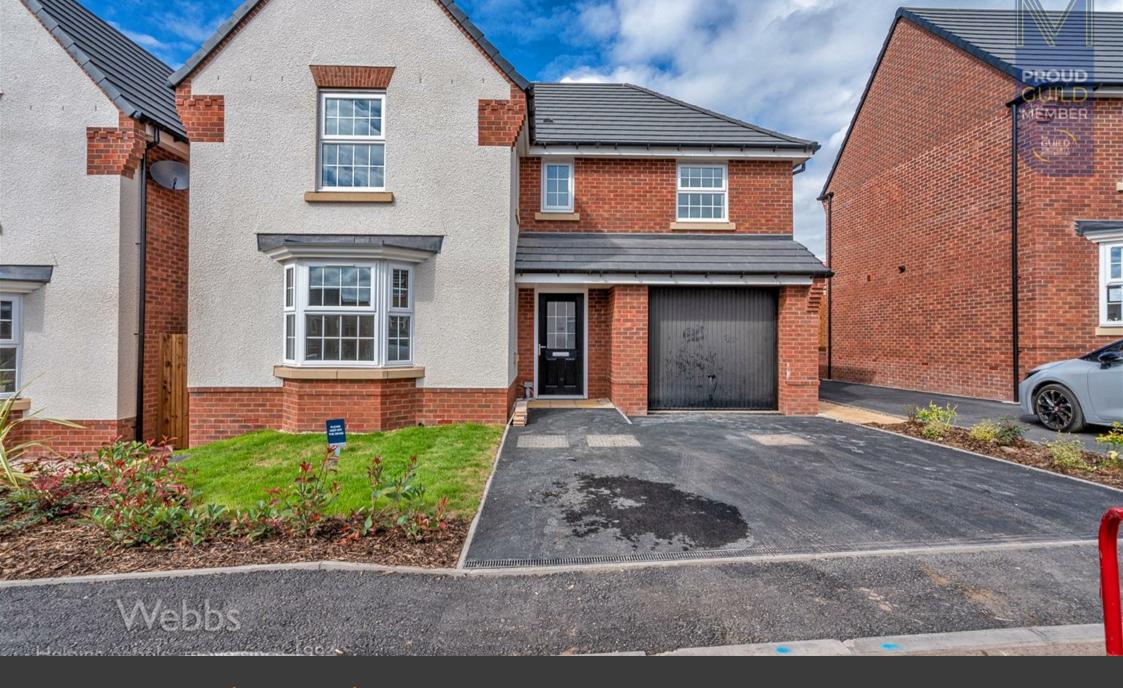

Pye Green Road | Cannock | WS12 4LW Asking Price £465,000

## **Summary**

\*\* £1000 John Lewis Voucher on Completion \*\* Newly Built Home \*\* 10 Year NHBC Warranty \*\*

The Exeter is a four-bedroom family home. With an open-plan kitchen dining/family area, utility and walk-in glazed bay with French doors to a fully turfed garden, this home is ideal for entertaining. On the ground floor, you will also have a large living room with bay window, perfect for you to relax in. Upstairs benefits from a principal bedroom with an en suite, three further double bedrooms, and a family bathroom with separate shower. This home also offers a single integral garage and two parking spaces.

- 4 bedroom detached home
- Open-plan kitchen with dining/family area
- 4 double bedrooms, 1 en suite
- Quality, award-winning homebuilder