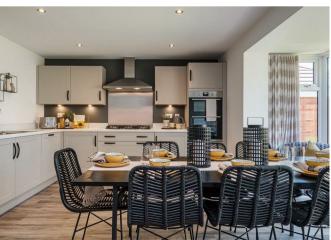

## **Summary**

\*\* £1000 John Lewis Voucher on Completion \*\* Newly Built Home \*\* 10 Year NHBC Warranty \*\*

The Exeter is a four-bedroom family home. With an open-plan kitchen dining/family area, utility and walk-in glazed bay with French doors to a fully turfed garden, this home is ideal for entertaining. On the ground floor, you will also have a large living room with bay window, perfect for you to relax in. Upstairs benefits from a principal bedroom with an en suite, three further double bedrooms, and a family bathroom with separate shower. This home also offers a single integral garage and two parking spaces.

## **Rooms and Dimensions**

Hall

**Guest Cloakroom** 

5'4" x 4'10" (1.650 x 1.496)

Lounge

16'8" x 5'7" (5.093 x 1.725)

Kitchen Dining Family Room

19'1" x 15'7" (5.832 x 4.775)