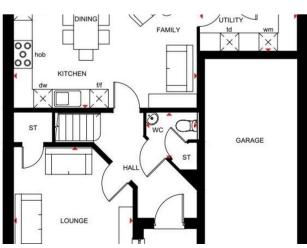

## **Rooms and Dimensions**

Hall

**Guest Cloakroom** 

5'4" x 4'10" (1.650 x 1.496)

Lounge

16'8" x 5'7" (5.093 x 1.725)

Kitchen Dining Family Room

19'1" x 15'7" (5.832 x 4.775)

Utility

 $10'3" \times 5'7" \ (3.148 \times 1.725)$ 

Landing

**Main Bedroom** 

 $12'7"\ x\ 12'2"\ (3.850\ x\ 3.711)$ 

En suite

7'7" x 5'7" (2.315 x 1.711)

Bedroom 2

13'9" x 11'6" (4.208 x 3.525)

Bedroom 3

13'9" x 11'6" (4.208 x 3.525)

Bedroom 4

11'10" x 9'7" (3.611 x 2.926)

**Family Bathroom** 

**Integral Garage** 

Webbs Estate Agents - endeavour to maintain accurate depictions of properties in Virtual Tours, Floor Plans and descriptions, however, these are intended only as a guide and purchasers must satisfy themselves by personal inspection.