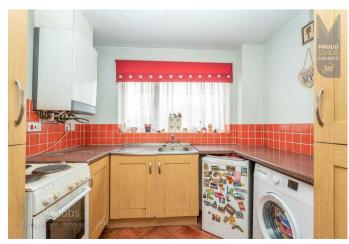

In brief consisting of entrance at the side of the property, guest WC, spacious lounge, dining room with double doors to the rear garden, kitchen with pantry and external door going out to the garden. To the first floor there are three bedrooms and family bathroom, externally this property does have a drop kerb at the front providing the ability to park at both the front and rear of this property, the enclosed rear garden is mainly laid to lawn with patio seating area, the garage and rear driveways' can be accessed via Gorsemoor Road, this is a great opportunity to purchase a detached home in a very popular location and viewing is via agent on 01543 468845

**KITCHEN** 

10'1" x 8'7" (3.097 x 2.630)

LANDING

BEDROOM ONE

17'2" x 9'8" (5.238 x 2.963)

**BEDROOM TWO** 

11'6" x 9'1" (3.515 x 2.778)

BEDROOM THREE