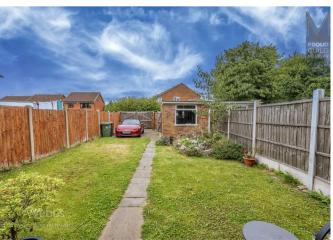

In brief consisting of entrance at the side of the property, guest WC, spacious lounge, dining room with double doors to the rear garden, kitchen with pantry and external door going out to the garden. To the first floor there are three bedrooms and family bathroom, externally this property does have a drop kerb at the front providing the ability to park at both the front and rear of this property, the enclosed rear garden is mainly laid to lawn with patio seating area, the garage and rear driveways' can be accessed via Gorsemoor Road, this is a great opportunity to purchase a detached home in a very popular location and viewing is via agent on 01543 468845

8'9" x 6'2" (2.678 x 1.904)

**FAMILY BATHROOM** 

6'9" x 6'9" (2.064 x 2.061)

**ENCLOSED REAR GARDEN** 

**DETACHED GARAGE AND DRIVEWAYS'** 

15'5" x 8'2" (4.703 x 2.491)

FRONT GARDEN AND DRIVEWAY

FOR A VIEWING OR FREE VALUATION PLEASE CALL 01543