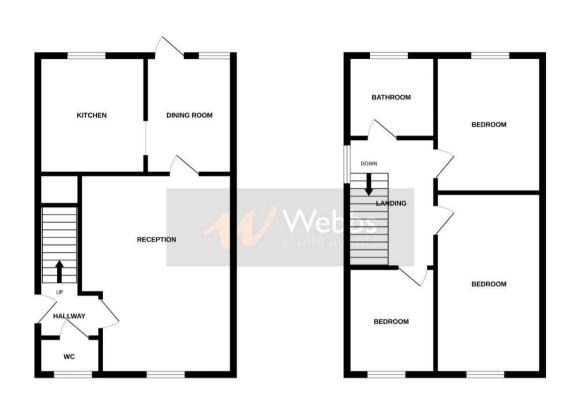

## **Rooms and Dimensions**

DRAFT DETAILS AWAITING VENDOR APPROVAL

SIDE ENTRANCE

GUEST WC

**SPACIOUS LOUNGE** 17'3" x 10'10" (5.277 x 3.320)

**DINING ROOM** 10'2" x 7'3" (3.119 x 2.218)

KITCHEN 10'1" x 8'7" (3.097 x 2.630)

LANDING

BEDROOM ONE 17'2" x 9'8" (5.238 x 2.963)

BEDROOM TWO 11'6" x 9'1" (3.515 x 2.778)

**BEDROOM THREE** 8'9" x 6'2" (2.678 x 1.904) **FAMILY BATHROOM** 6'9" x 6'9" (2.064 x 2.061)

ENCLOSED REAR GARDEN

DETACHED GARAGE AND DRIVEWAYS' 15'5" x 8'2" (4.703 x 2.491) FRONT GARDEN AND DRIVEWAY

FOR A VIEWING OR FREE VALUATION PLEASE CALL 01543

COAL MINING

CONNECTIVITY:

PARKING

**PROPERTY TYPE & CONSTRUCTION** 

ROOMS

UTILITIES

1ST FLOOR

While every attempt has been made to essure the accuracy of the locyptan certained hore, measurements of doors, working, norms in dray order times in an appromask and on responsibility to take hor any enmission or mis-statement. This plan is for illustrative purposes only and should be used as such by any prospective purchaser. The services, systems and applicances should hore used as such by any the environment of the environment of the environment of the environment of the environment as to their openhality or efficiency can be given.

GROUND FLOOR