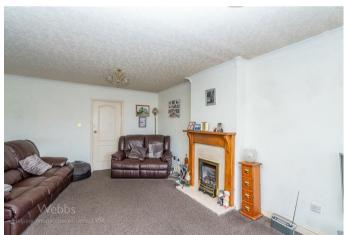

## **Rooms and Dimensions**

DRAFT DETAILS AWAITING VENDOR APPROVAL

SIDE ENTRANCE

GUEST WC

**SPACIOUS LOUNGE** 17'3" x 10'10" (5.277 x 3.320)

**DINING ROOM** 10'2" x 7'3" (3.119 x 2.218)

KITCHEN 10'1" x 8'7" (3.097 x 2.630)