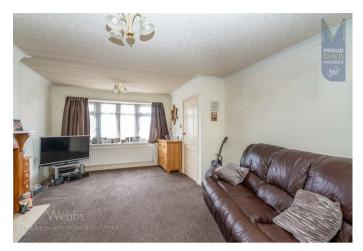

## **Rooms and Dimensions**

DRAFT DETAILS AWAITING VENDOR APPROVAL

SIDE ENTRANCE

GUEST WC

**SPACIOUS LOUNGE** 17'3" x 10'10" (5.277 x 3.320)

**DINING ROOM** 10'2" x 7'3" (3.119 x 2.218)

KITCHEN 10'1" x 8'7" (3.097 x 2.630)