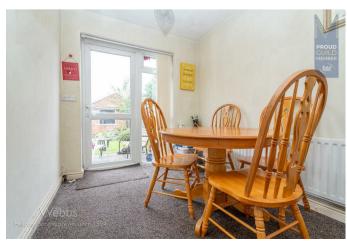

## **Rooms and Dimensions**

DRAFT DETAILS AWAITING VENDOR APPROVAL

SIDE ENTRANCE

GUEST WC

**SPACIOUS LOUNGE** 17'3" x 10'10" (5.277 x 3.320)

**DINING ROOM** 10'2" x 7'3" (3.119 x 2.218)

KITCHEN 10'1" x 8'7" (3.097 x 2.630)