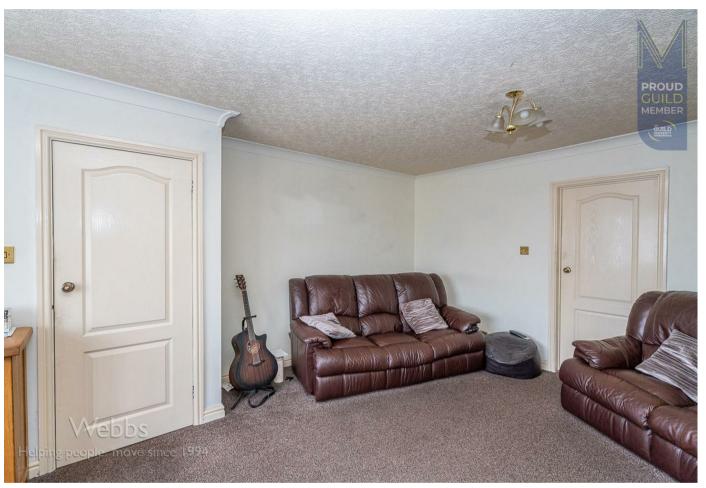

## **Rooms and Dimensions**

DRAFT DETAILS AWAITING VENDOR APPROVAL

SIDE ENTRANCE

GUEST WC

**SPACIOUS LOUNGE** 17'3" x 10'10" (5.277 x 3.320)

**DINING ROOM** 10'2" x 7'3" (3.119 x 2.218)

KITCHEN 10'1" x 8'7" (3.097 x 2.630)