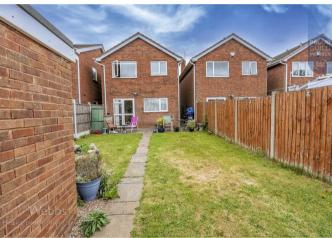

In brief consisting of entrance at the side of the property, guest WC, spacious lounge, dining room with double doors to the rear garden, kitchen with pantry and external door going out to the garden. To the first floor there are three bedrooms and family bathroom, externally this property does have a drop kerb at the front providing the ability to park at both the front and rear of this property, the enclosed rear garden is mainly laid to lawn with patio seating area, the garage and rear driveways' can be accessed via Gorsemoor Road, this is a great opportunity to purchase a detached home in a very popular location and viewing is via agent on 01543 468845

LANDING

BEDROOM ONE 17'2" x 9'8" (5.238 x 2.963)

BEDROOM TWO 11'6" x 9'1" (3.515 x 2.778)

**BEDROOM THREE** 8'9" x 6'2" (2.678 x 1.904) **FAMILY BATHROOM** 6'9" x 6'9" (2.064 x 2.061)

ENCLOSED REAR GARDEN