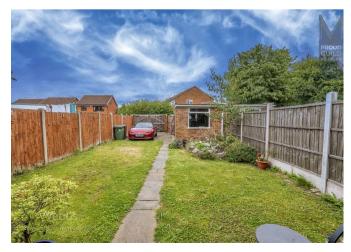

In brief consisting of entrance at the side of the property, guest WC, spacious lounge, dining room with double doors to the rear garden, kitchen with pantry and external door going out to the garden. To the first floor there are three bedrooms and family bathroom, externally this property does have a drop kerb at the front providing the ability to park at both the front and rear of this property, the enclosed rear garden is mainly laid to lawn with patio seating area, the garage and rear driveways' can be accessed via Gorsemoor Road, this is a great opportunity to purchase a detached home in a very popular location and viewing is via agent on 01543 468845

DETACHED GARAGE AND DRIVEWAYS' 15'5" x 8'2" (4.703 x 2.491) FRONT GARDEN AND DRIVEWAY

FOR A VIEWING OR FREE VALUATION PLEASE CALL 01543

COAL MINING

CONNECTIVITY:

PARKING

**PROPERTY TYPE & CONSTRUCTION** 

ROOMS