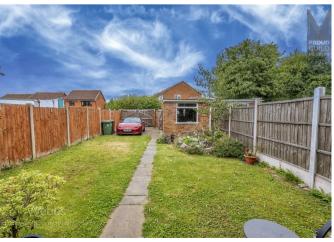

In brief consisting of entrance at the side of the property, guest WC, spacious lounge, dining room with double doors to the rear garden, kitchen with pantry and external door going out to the garden. To the first floor there are three bedrooms and family bathroom, externally this property does have a drop kerb at the front providing the ability to park at both the front and rear of this property, the enclosed rear garden is mainly laid to lawn with patio seating area, the garage and rear driveways' can be accessed via Gorsemoor Road, this is a great opportunity to purchase a detached home in a very popular location and viewing is via agent on 01543 468845

8'9" x 6'2" (2.678 x 1.904)

**FAMILY BATHROOM** 

6'9" x 6'9" (2.064 x 2.061)

**ENCLOSED REAR GARDEN** 

**DETACHED GARAGE AND DRIVEWAYS'** 

15'5" x 8'2" (4.703 x 2.491)

FRONT GARDEN AND DRIVEWAY

FOR A VIEWING OR FREE VALUATION PLEASE CALL 01543