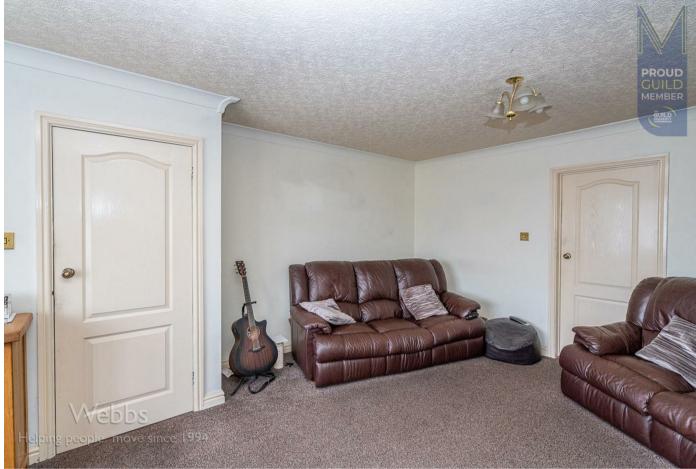

## **Rooms and Dimensions**

DRAFT DETAILS AWAITING VENDOR APPROVAL

SIDE ENTRANCE

**GUEST WC** 

SPACIOUS LOUNGE

17'3" x 10'10" (5.277 x 3.320)

**DINING ROOM** 

10'2" x 7'3" (3.119 x 2.218)