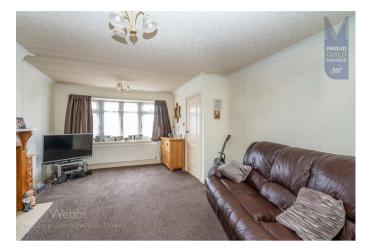

## **Rooms and Dimensions**

DRAFT DETAILS AWAITING VENDOR APPROVAL

SIDE ENTRANCE

**GUEST WC** 

SPACIOUS LOUNGE

17'3" x 10'10" (5.277 x 3.320)

**DINING ROOM** 

10'2" x 7'3" (3.119 x 2.218)