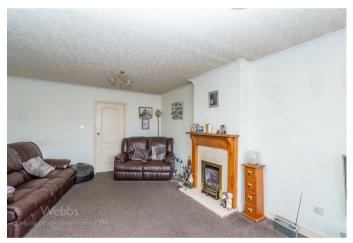

## **Rooms and Dimensions**

DRAFT DETAILS AWAITING VENDOR APPROVAL

SIDE ENTRANCE

**GUEST WC** 

SPACIOUS LOUNGE

17'3" x 10'10" (5.277 x 3.320)

**DINING ROOM** 

10'2" x 7'3" (3.119 x 2.218)