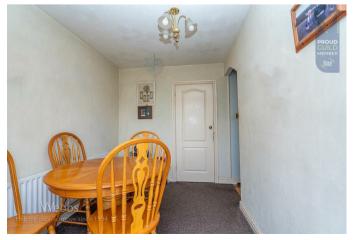

## **Rooms and Dimensions**

DRAFT DETAILS AWAITING VENDOR APPROVAL

SIDE ENTRANCE

**GUEST WC** 

SPACIOUS LOUNGE

17'3" x 10'10" (5.277 x 3.320)

**DINING ROOM** 

10'2" x 7'3" (3.119 x 2.218)