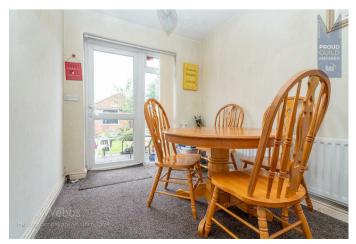

**KITCHEN** 

10'1" x 8'7" (3.097 x 2.630)

LANDING

BEDROOM ONE

17'2" x 9'8" (5.238 x 2.963)

**BEDROOM TWO** 

11'6" x 9'1" (3.515 x 2.778)

BEDROOM THREE