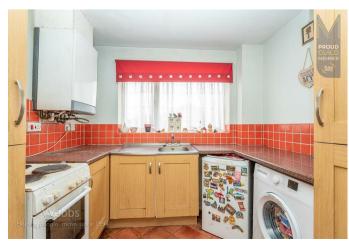

**KITCHEN** 

10'1" x 8'7" (3.097 x 2.630)

LANDING

BEDROOM ONE

17'2" x 9'8" (5.238 x 2.963)

**BEDROOM TWO** 

11'6" x 9'1" (3.515 x 2.778)

BEDROOM THREE