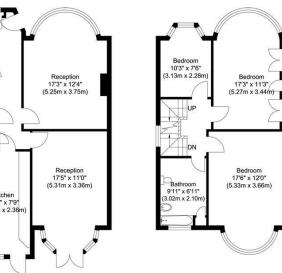

Approximate Floor Area 631.41 sq. ft.

Garage Approximate Floor Area 127.12 sq. ft. (11.81 sq. m)

First Floor Approximate Floor Area 578.66 sq. ft. (53.76 sq. m)

Second Floor Approximate Floor Area 334.21 sq. ft. (31.05 sq. m)

Total Floor Area Approximate Floor Area 1671.52 sq. ft. (155.29 sq. m)