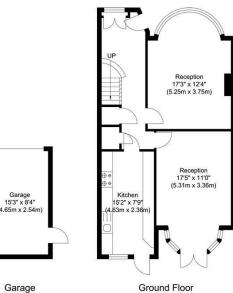

Approximate Floor Area 631.41 sq. ft.

Garage Approximate Floor Area 127.12 sq. ft. (11.81 sq. m)

First Floor Approximate Floor Area 578.66 sq. ft. (53.76 sq. m)

Second Floor Approximate Floor Area 334.21 sq. ft. (31.05 sq. m)

Total Floor Area Approximate Floor Area 1671.52 sq. ft. (155.29 sq. m)