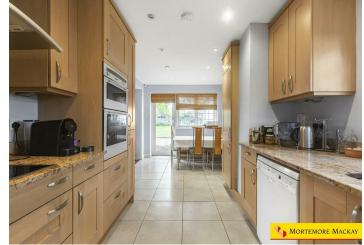

## VERA AVENUE, N21 1RR

£3,500

- DETACHED
- L-SHAPED KITCHEN/DINER
- ENSUITE BATHROOM
- GARAGE
- SOUTH WEST FACING GARDEN

• THROUGH LOUNGE • 4 BEDROOMS • FAMILY BATHROOM • OWN DRIVEWAY WITH OFF STREET PARKING • SCOPE TO EXTEND STP