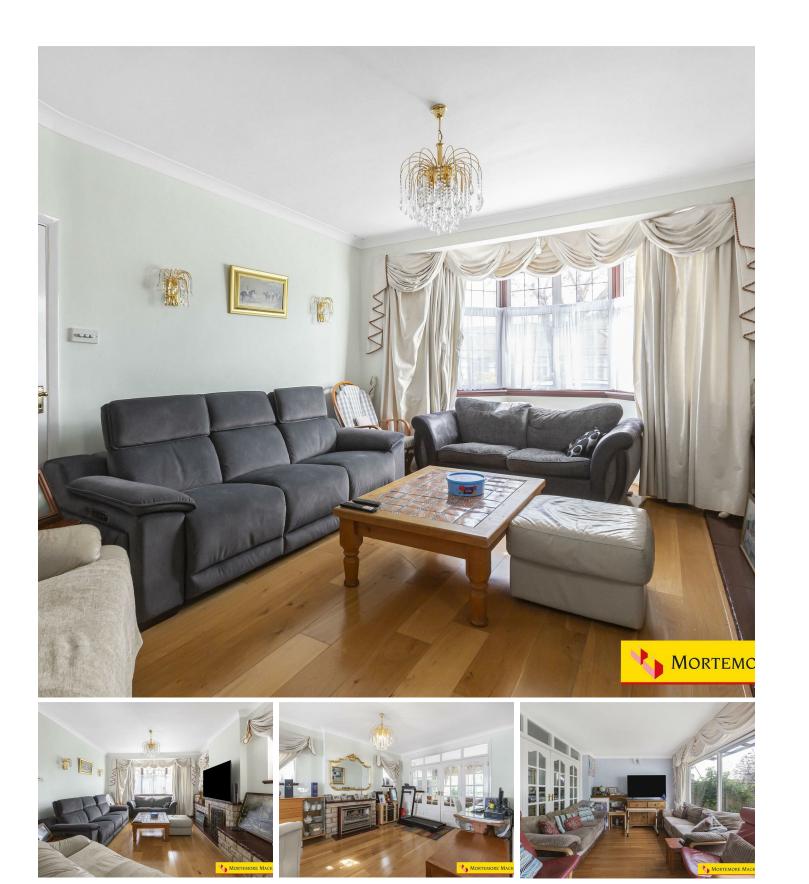

## VERA AVENUE, N21 1RR

£3,500

- DETACHED
- L-SHAPED KITCHEN/DINER
- ENSUITE BATHROOM
- GARAGE
- SOUTH WEST FACING GARDEN

• THROUGH LOUNGE • 4 BEDROOMS • FAMILY BATHROOM • OWN DRIVEWAY WITH OFF STREET PARKING • SCOPE TO EXTEND STP