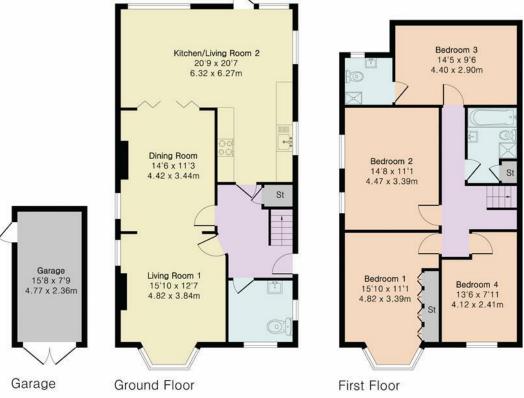

## Approximate Gross Internal Area 1733 sq ft - 161 sq m

Ground Floor Area 838 sq ft - 78 sq m First Floor Area 774 sq ft - 72 sq m Garage Area 121 sq ft - 11 sq m

PINK PLAN

Although Pink Plan Itd ensures the highest level of accuracy, measurements of doors, windows and rooms are approximate and no responsibility is taken for error, omission or misstatement. These plans are for representation purposes only as defined by RICS code of measuring practise. No guarantee is given on total square footage of the property within this plan. The figure icon is for initial guidance only and should not be relied on as a basis of valuatio