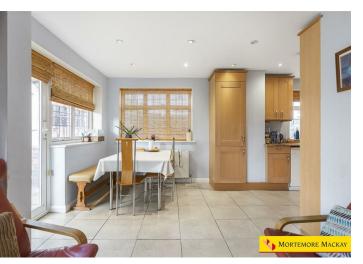

## VERA AVENUE, N21 1RR

£3,500

- DETACHED
- L-SHAPED KITCHEN/DINER
- ENSUITE BATHROOM
- GARAGE
- SOUTH WEST FACING GARDEN

• THROUGH LOUNGE • 4 BEDROOMS • FAMILY BATHROOM • OWN DRIVEWAY WITH OFF STREET PARKING • SCOPE TO EXTEND STP