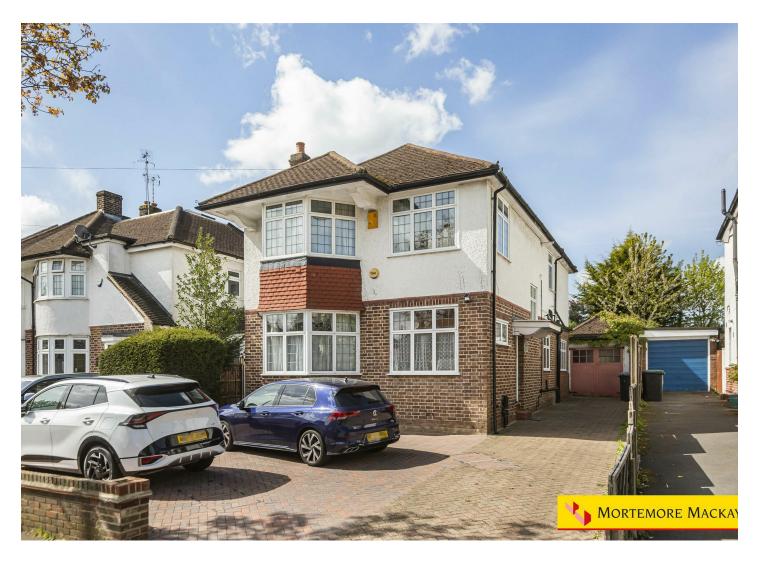

## VERA AVENUE, N21 1RR

£3,500

- DETACHED
- L-SHAPED KITCHEN/DINER
- ENSUITE BATHROOM
- GARAGE
- SOUTH WEST FACING GARDEN

• THROUGH LOUNGE • 4 BEDROOMS • FAMILY BATHROOM • OWN DRIVEWAY WITH OFF STREET PARKING • SCOPE TO EXTEND STP