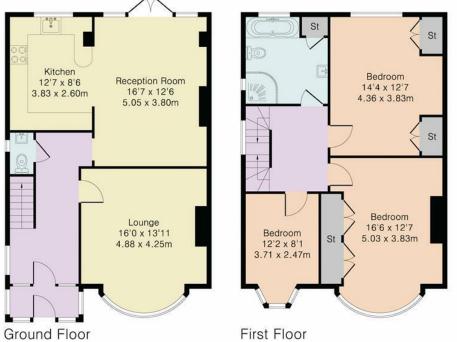

#### Approximate Gross Internal Area 1947 sq ft - 181 sq m

Ground Floor Area 698 sq ft - 65 sq m First Floor Area 677 sq ft - 63 sq m Top Floor Area 414 sq ft - 38 sq m Outbuilding Area 158 sq ft - 15 sq m