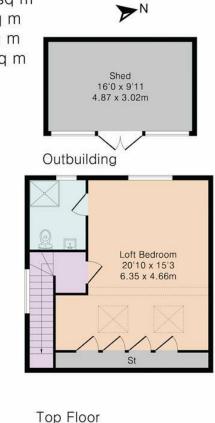

#### Approximate Gross Internal Area 1947 sq ft - 181 sq m

Ground Floor Area 698 sq ft - 65 sq m First Floor Area 677 sq ft - 63 sq m Top Floor Area 414 sq ft - 38 sq m Outbuilding Area 158 sq ft - 15 sq m