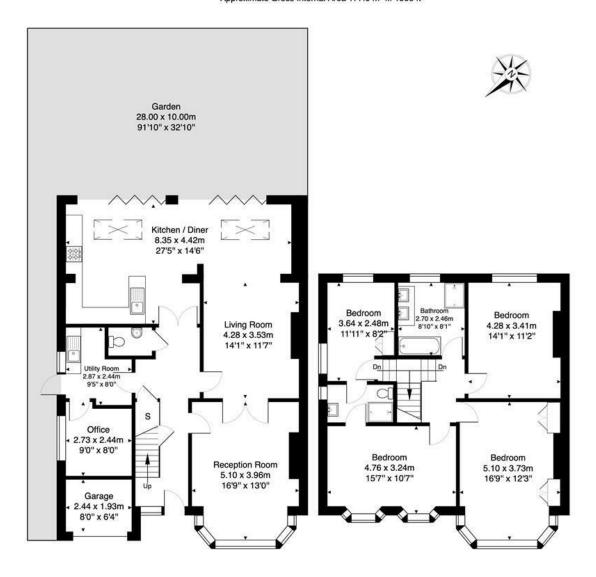

#### Hillcrest- N21

Approximate Gross Internal Area 177.0 m<sup>2</sup> ... 1906 ft<sup>2</sup>

**GROUND FLOOR** 

FIRST FLOOR

MORTEMORE MACKAY

This Plan is for illustration purpose only and used as general indication of the proposed layout of the property. Dimensions are maximum and approximate and may vary.

Copyright One Square Space Ltd

| Energy Efficiency Rating                    |   |         |           |
|---------------------------------------------|---|---------|-----------|
|                                             |   | Current | Potential |
| Very energy efficient - lower running costs |   |         |           |
| (92 plus) <b>A</b>                          |   |         |           |
| (81-91) B                                   |   |         | 81        |
| (69-80)                                     |   | (00)    |           |
| (55-68)                                     |   | 60      |           |
| (39-54)                                     |   |         |           |
| (21-38)                                     |   |         |           |
| (1-20)                                      | G |         |           |
| Not energy efficient - higher running costs |   |         |           |
| England & Wales  EU Directive 2002/91/EC    |   |         |           |