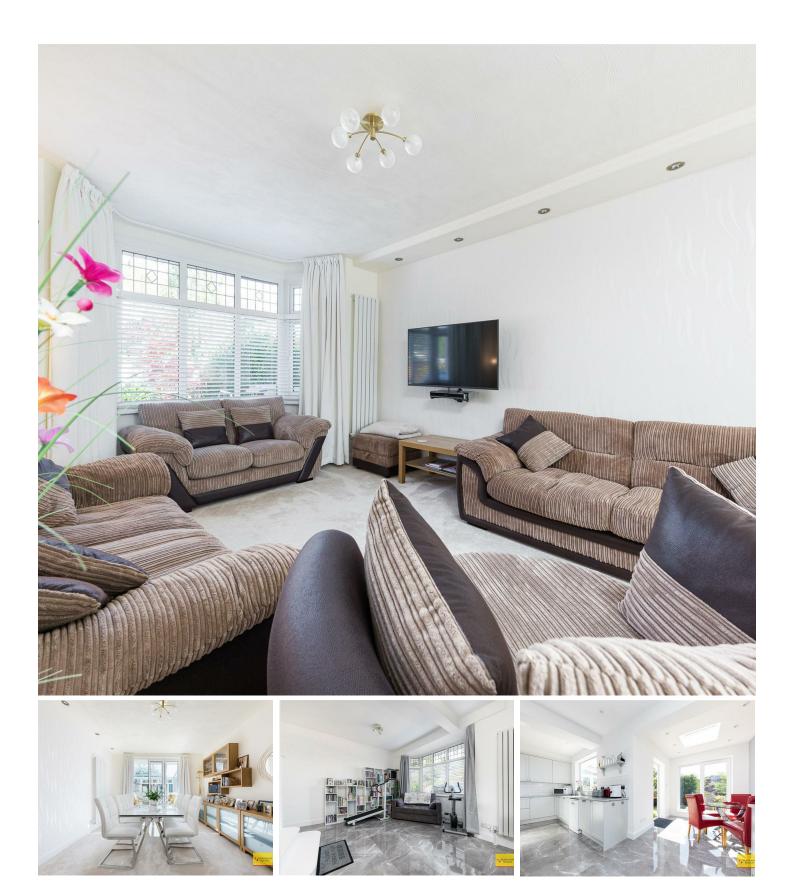

## £1,100,000 Freehold

- FAMILY HOME 2249 SQUARE FEET
- FOUR ENSUITE BATHROOMS
- CONSERVATORY
- UTILTY ROOM AND DOWNSTAIRS WC
- 75'6" REAR GARDEN

- FOUR BEDROOMS
- THROUGH RECEPTION ROOM
- FURTHER RECEPTION ROOM
- MODERN FITTED KITCHEN WITH DINING AREA
- PAVED DRIVEWAY PROVIDING OFF STREET PARKING