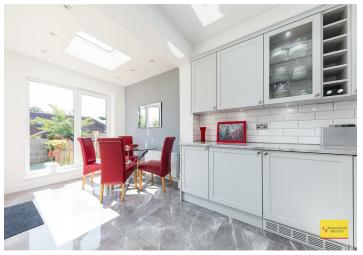

## £1,100,000 Freehold

- FAMILY HOME 2249 SQUARE FEET
- FOUR ENSUITE BATHROOMS
- CONSERVATORY
- UTILTY ROOM AND DOWNSTAIRS WC
- 75'6" REAR GARDEN

- FOUR BEDROOMS
- THROUGH RECEPTION ROOM
- FURTHER RECEPTION ROOM
- MODERN FITTED KITCHEN WITH DINING AREA
- PAVED DRIVEWAY PROVIDING OFF STREET PARKING