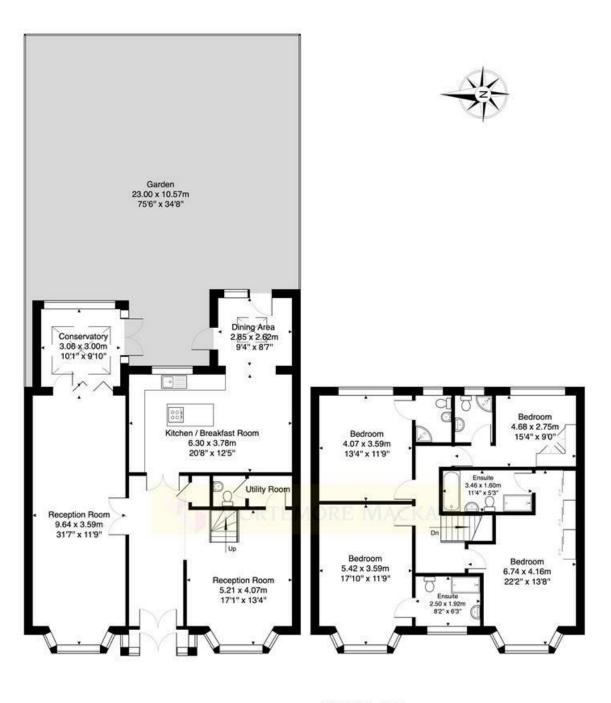

### **Onslow Gardens- N21**

Approximate Gross Internal Area 209.0 m² ... 2249 ft² (excluding garden)

### **GROUND FLOOR**

### FIRST FLOOR

This Plan is for illustration purpose only and used as general indication of the proposed layout of the property. Dimensions are maximum and approximate and may vary.

MORTEMORE MACKAY