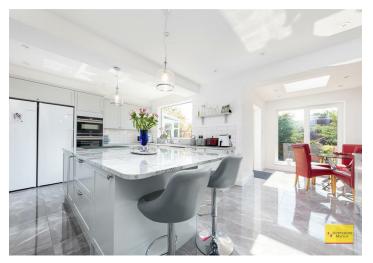

## £1,100,000 Freehold

- FAMILY HOME 2249 SQUARE FEET
- FOUR ENSUITE BATHROOMS
- CONSERVATORY
- UTILTY ROOM AND DOWNSTAIRS WC
- 75'6" REAR GARDEN

- FOUR BEDROOMS
- THROUGH RECEPTION ROOM
- FURTHER RECEPTION ROOM
- MODERN FITTED KITCHEN WITH DINING AREA
- PAVED DRIVEWAY PROVIDING OFF STREET PARKING