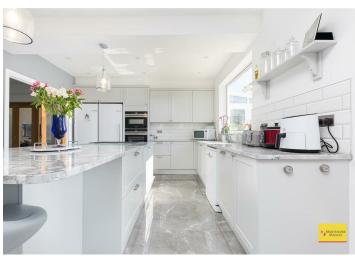

## £1,100,000 Freehold

- FAMILY HOME 2249 SQUARE FEET
- FOUR ENSUITE BATHROOMS
- CONSERVATORY
- UTILTY ROOM AND DOWNSTAIRS WC
- 75'6" REAR GARDEN

- FOUR BEDROOMS
- THROUGH RECEPTION ROOM
- FURTHER RECEPTION ROOM
- MODERN FITTED KITCHEN WITH DINING AREA
- PAVED DRIVEWAY PROVIDING OFF STREET PARKING