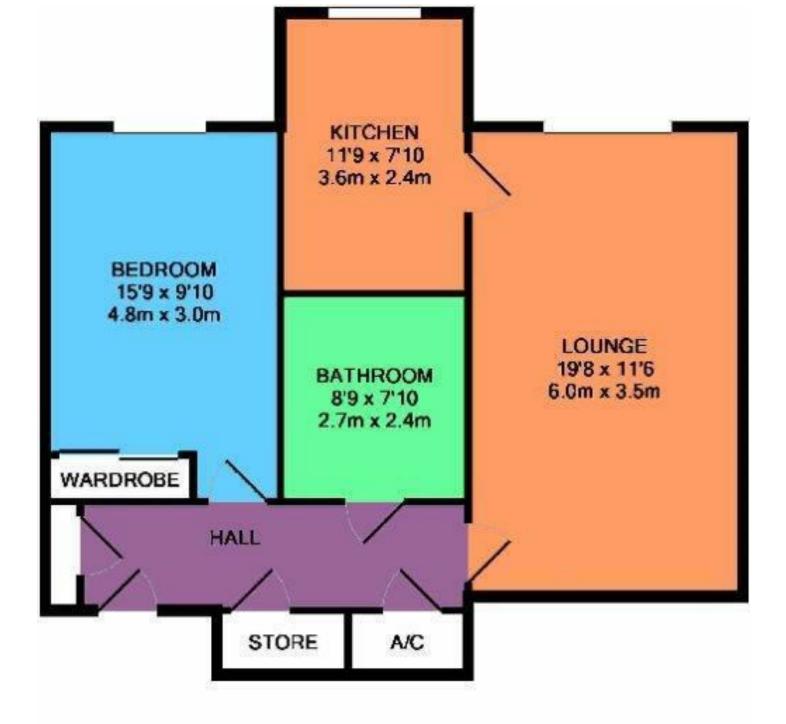

### TOTAL APPROX. FLOOR AREA 653 SQ.FT. (60.7 SQ.M.)

While every site planches made kreater dealers say of this from plan, mask are represented of occess wirecours and rooms are approximate. Furniture against the adjustment is not included on the purchase of the office approximation galow. Value wire Vetropic 60215