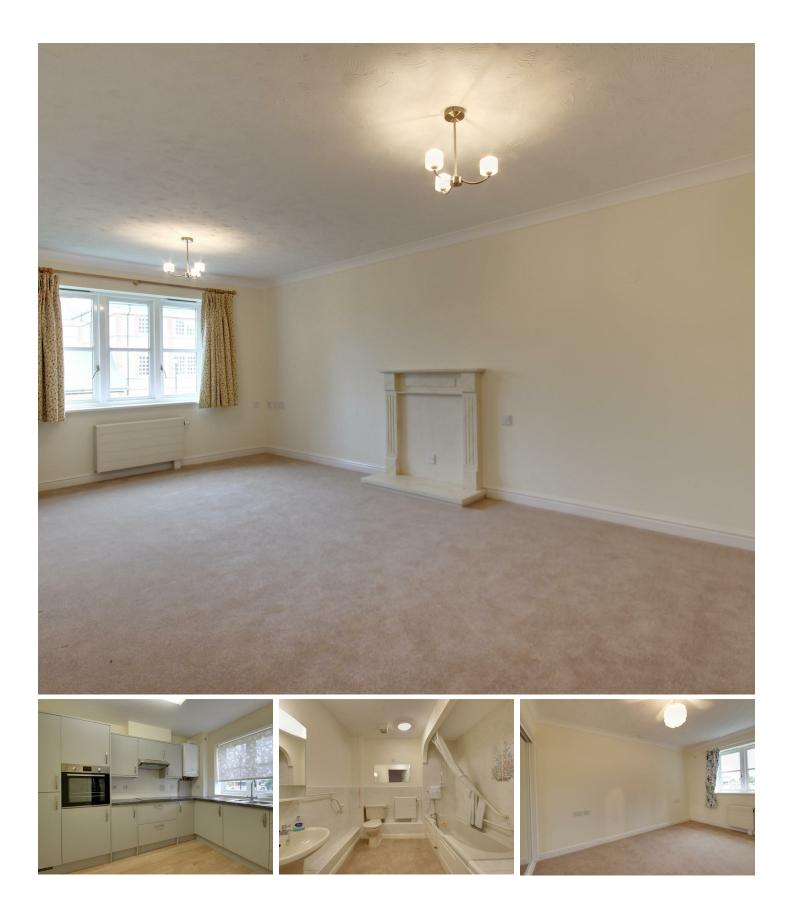

#### PROPERTY DETAILS

RETIREMENT FLAT. OVER 65'S ONLY. We have pleasure in offering for rent this first floor retirement apartment within this fully managed development. There is a visitor guest suite, lift access and a warden pull cord in each room. The property offers a spacious reception room, newly fitted modern kitchen, bathroom and double bedroom. Other services include staff on duty 24 hours a day, on site restaurant, secure parking and communal gardens.

### TOTAL APPROX. FLOOR AREA 653 SQ.FT. (60.7 SQ.M.)

While every site planches made kreater dealers say of this from plan, mask are represented of occess wirecours and rooms are approximate. Furniture against the adjustment is not included on the purchase of the office approximation galow. Value wire Vetropic 60215