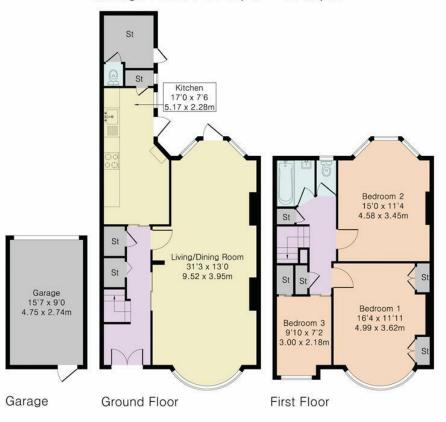

Approximate Gross Internal Area 1294 sq ft - 120 sq m Ground Floor Area 630 sq ft - 58 sq m First Floor Area 522 sq ft - 49 sq m Garage Area 142 sq ft - 13 sq m

Although Pink Plan Itd ensures the highest level of accuracy, measurements of doors, windows and rooms are approximate and no responsibility is taken for error, omission or misstatement. These plans are for representation purposes only as defined by RICS code of measuring practise. No guarantee is given on total square footage of the property within this plan. The figure icon is for initial guidance only and should not be relied on as a basis of valuation