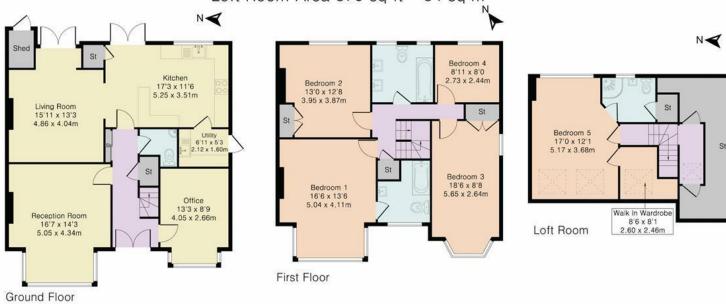

## Approximate Gross Internal Area 2228 sq ft - 207 sq m Ground Floor Area 1017 sq ft - 95 sq m First Floor Area 841 sq ft - 78 sq m Loft Room Area 370 sq ft - 34 sq m

Although Pink Plan Itd ensures the highest level of accuracy, measurements of doors, windows and rooms are approximate and no responsibility is taken for error, omission or misstatement. These plans are for representation purposes only as defined by RICS code of measuring practise. No guarantee is given on total square footage of the property within this plan. The figure icon is for initial guidance only and should not be relied on as a basis of valuation.