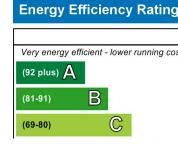

### Approximate Gross Internal Area 1870 sq ft - 174 sq m

|      | Current | Potential |
|------|---------|-----------|
| osts |         |           |
|      |         |           |
|      |         |           |
|      |         | 69        |
|      |         | 09        |