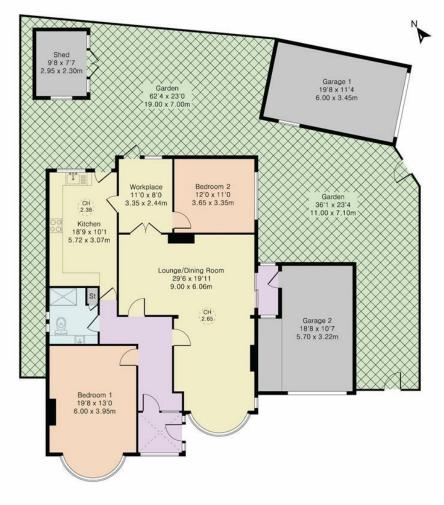

PINK PLAN

Although Pink Plan Itd ensures the highest level of accuracy, measurements of doors, windows and rooms are approximate and no responsibility is taken for error, omission or misstatement. These plans are for representation purposes only as defined by RICS code of measuring practise. No guarantee is given on total square footage of the property within this plan. The figure icon is for initial guidance only and should not be relied on as a basis of valuatio

### Approximate Gross Internal Area 1870 sq ft - 174 sq m

|      | Current | Potential |
|------|---------|-----------|
| osts |         |           |
|      |         |           |
|      |         |           |
|      |         | 69        |
|      |         | 09        |