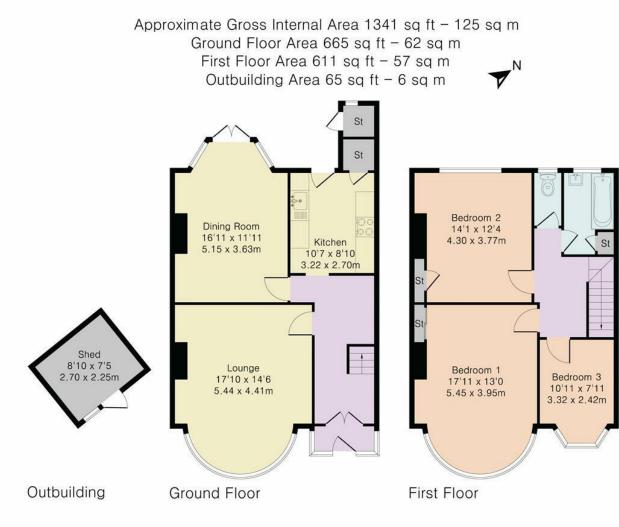

- PLANNING GRANTED FOR REAR EXTENSION AND LOFT CONVERSION TWO RECEPTION ROOMS BATHROOM
- **OFF STREET PARKING**

11.47

Although Pink Plan Itd ensures the highest level of accuracy, measurements of doors, windows and rooms are approximate and no responsibility is taken for error, omission or misstatement. These plans are for representation purposes only as defined by RICS code of measuring practise. No guarantee is given on total square footage of the property within this plan. The figure icon is for initial guidance only and should not be relied on as a basis of valuation