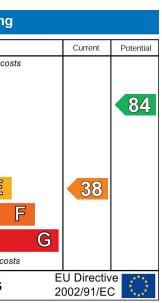

| Energy Eff         | icien      | cy Ra    | ating  |
|--------------------|------------|----------|--------|
| Vonconorau offic   | iont la    |          | ing o  |
| Very energy effic  | ient - 101 | werrunn  | ing co |
| (81-91)            | B          |          |        |
| (69-80)            | C          | 2        |        |
| (55-68)            |            | D        |        |
| (39-54)            |            |          | Ε      |
| (21-38)            |            |          |        |
| (1-20)             |            |          |        |
| Not energy efficie | ənt - higi | her runn | ing co |
| England            | <b>%</b> b | Wal      | es     |