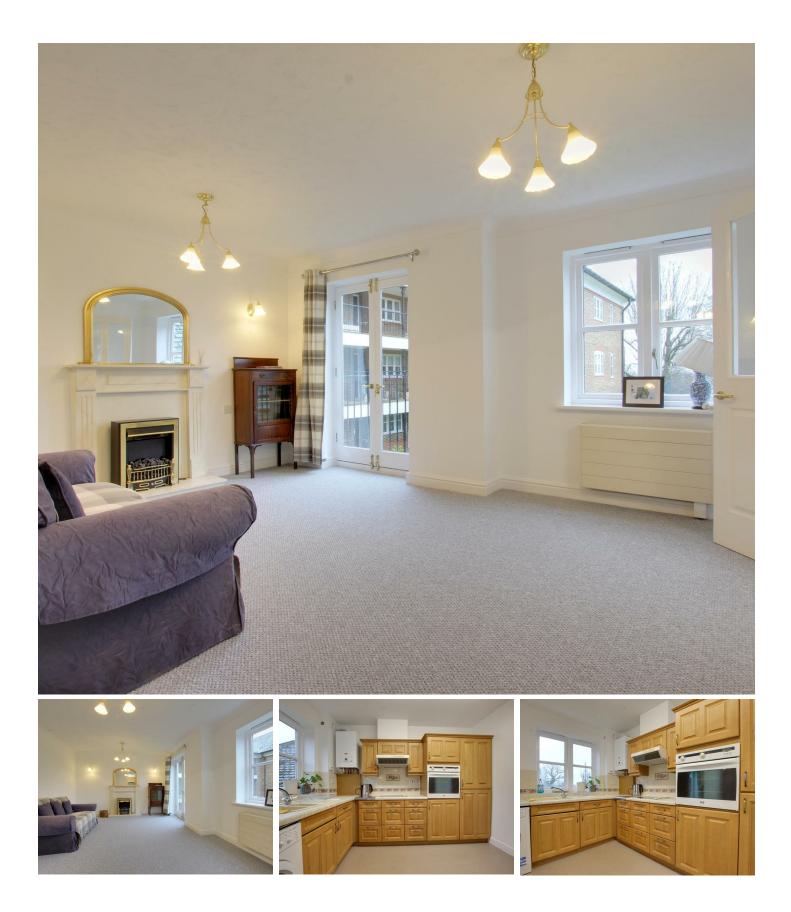

## £1,500

- RETIREMENT FLAT- MINIMUM AGE OF 65
- RECEPTION ROOM WITH JULIETTE BALCONY
- MODERN WALK-IN SHOWER/WC
- GATED DEVELOPMENT & BEAUTIFULLY MAINTAINED GROUNDS

• TWO BEDROOMS • FITTED KITCHEN WITH VIEWS OVER GROUNDS • ONE NON EXCLUSIVE PARKING SPACE PER

## Property Details

Mortemore Mackay are pleased to offer for rent this RETIREMENT PROPERTY - MUST BE MINIMUM OF 65 YEARS OLD -Two double bedroom mid floor RETIREMENT FLAT, located within beautifully maintained grounds, in a gated complex in Winchmore Hill. The property offers bright & airy living space and is ideally situated within easy reach of local amenities including Sainsburys Supermarket, the GP surgery, pharmacy and local bus service, offering routes into Enfield and surrounding areas.