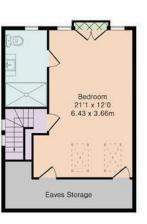

The property is arranged over three floors and provides 2113 square feet of living space. There is a spacious modern open plan kitchen/diner with two skylights and bi-folding doors leading onto the garden, two reception rooms, a utility room and a downstairs wc. The upper floors host four bedrooms, a stylish bathroom with separate wc and an ensuite bathroom. The property has many benefits including an electric car charge point, manual bollards and a monitored alarm system. The ground floor also has the benefit of air conditioning and under floor heating. Winchmore Hill station is within easy reach along with popular schools.

Approximate Gross Internal Area 2113 sq ft - 197 sq m Ground Floor Area 1051 sq ft - 98 sq m First Floor Area 588 sq ft - 55 sq m Second Floor Area 474 sq ft - 44 sq m

Second Floor

Although Pink Plan Itd ensures the highest level of accuracy, measurements of doors, windows and rooms are approximate and no responsibility is taken for error, omission or misstatement. These plans are for representation purposes only as defined by RICS code of measuring practise. No guarantee is given on total square footage of the property within this plan. The figure icon is for initial guidance only and should not be relied on as a basis of valuation.