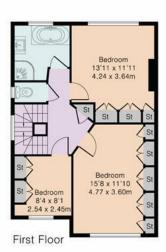

The property is arranged over three floors and provides 2113 square feet of living space. There is a spacious modern open plan kitchen/diner with two skylights and bi-folding doors leading onto the garden, two reception rooms, a utility room and a downstairs wc. The upper floors host four bedrooms, a stylish bathroom with separate wc and an ensuite bathroom. The property has many benefits including an electric car charge point, manual bollards and a monitored alarm system. The ground floor also has the benefit of air conditioning and under floor heating. Winchmore Hill station is within easy reach along with popular schools.

Approximate Gross Internal Area 2113 sq ft - 197 sq m Ground Floor Area 1051 sq ft - 98 sq m First Floor Area 588 sq ft - 55 sq m Second Floor Area 474 sq ft - 44 sq m

Second Floor

Although Pink Plan Itd ensures the highest level of accuracy, measurements of doors, windows and rooms are approximate and no responsibility is taken for error, omission or misstatement. These plans are for representation purposes only as defined by RICS code of measuring practise. No guarantee is given on total square footage of the property within this plan. The figure icon is for initial guidance only and should not be relied on as a basis of valuation.