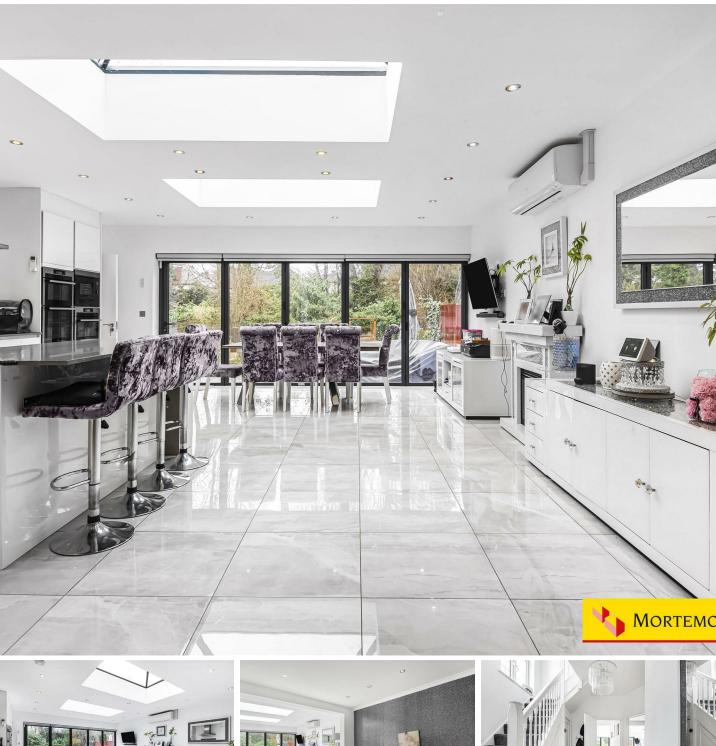

The property is arranged over three floors and provides 2113 square feet of living space. There is a spacious modern open plan kitchen/diner with two skylights and bi-folding doors leading onto the garden, two reception rooms, a utility room and a downstairs wc. The upper floors host four bedrooms, a stylish bathroom with separate wc and an ensuite bathroom. The property has many benefits including an electric car charge point, manual bollards and a monitored alarm system. The ground floor also has the benefit of air conditioning and under floor heating. Winchmore Hill station is within easy reach along with popular schools.