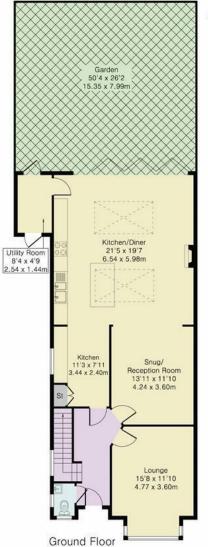

The property is arranged over three floors and provides 2113 square feet of living space. There is a spacious modern open plan kitchen/diner with two skylights and bi-folding doors leading onto the garden, two reception rooms, a utility room and a downstairs wc. The upper floors host four bedrooms, a stylish bathroom with separate wc and an ensuite bathroom. The property has many benefits including an electric car charge point, manual bollards and a monitored alarm system. The ground floor also has the benefit of air conditioning and under floor heating. Winchmore Hill station is within easy reach along with popular schools.

Approximate Gross Internal Area 2113 sq ft - 197 sq m Ground Floor Area 1051 sq ft - 98 sq m First Floor Area 588 sq ft - 55 sq m Second Floor Area 474 sq ft - 44 sq m

Second Floor

Although Pink Plan Itd ensures the highest level of accuracy, measurements of doors, windows and rooms are approximate and no responsibility is taken for error, omission or misstatement. These plans are for representation purposes only as defined by RICS code of measuring practise. No guarantee is given on total square footage of the property within this plan. The figure icon is for initial guidance only and should not be relied on as a basis of valuation.