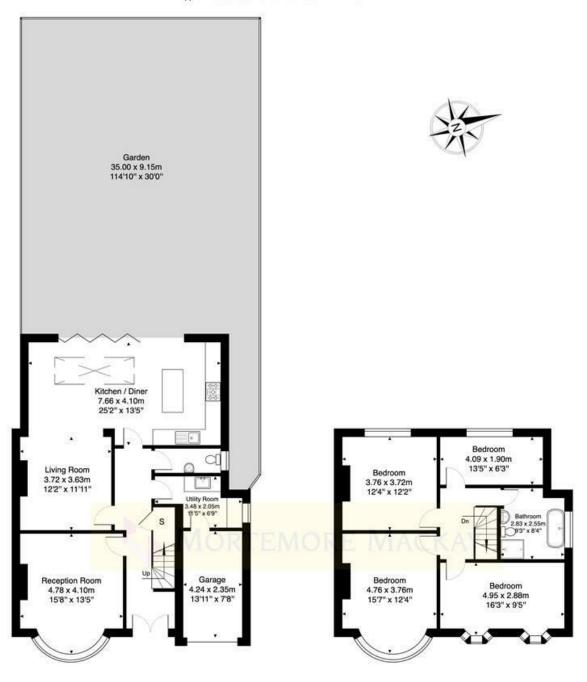

### Landra Gardens- N21

Approximate Gross Internal Area 165.3 m² ... 1779 ft²

GROUND FLOOR

FIRST FLOOR

This Plan is for illustration purpose only and used as general indication of the proposed layout of the property. Dimensions are maximum and approximate and may vary.