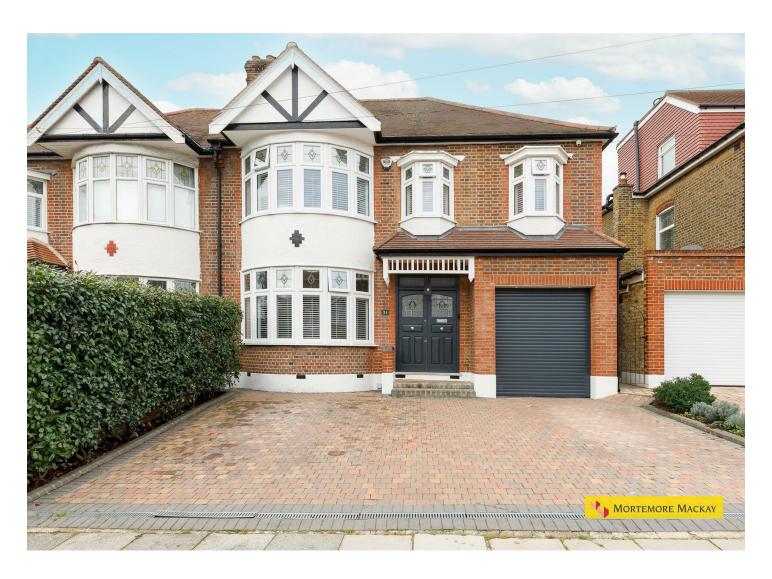

- TWO FORMAL RECEPTION ROOMS
- DOWNSTAIRS WC
- PAVED DRIVEWAY FOR OFF STREET PARKING

## **Property Details**

Mortemore Mackay are delighted to offer for sale this well presented, extended semi detached family house. The accommodation is arranged over two floors and provides 1779 square feet of living space. There are four bedrooms, a stylish bathroom, two formal receptions, one of which leads onto the rear extension which has a vaulted skylight and provides a generous dining area open to a modern fitted kitchen. There is also a downstairs we and utility room. The front is paved to provide off street parking and leads to a garage. To the rear is an attractive garden with a westerly aspect and extends to 114'10".