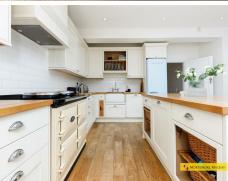

## **Property Details**

Mortemore Mackay are delighted to offer for sale this well presented, extended semi detached family house. The accommodation is arranged over two floors and provides 1779 square feet of living space. There are four bedrooms, a stylish bathroom, two formal receptions, one of which leads onto the rear extension which has a vaulted skylight and provides a generous dining area open to a modern fitted kitchen. There is also a downstairs we and utility room. The front is paved to provide off street parking and leads to a garage. To the rear is an attractive garden with a westerly aspect and extends to 114'10".