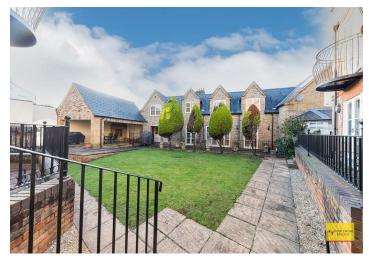

There are also well maintained communal gardens with a covered barbeque and seating area and an allocated parking space which is gated and underground.