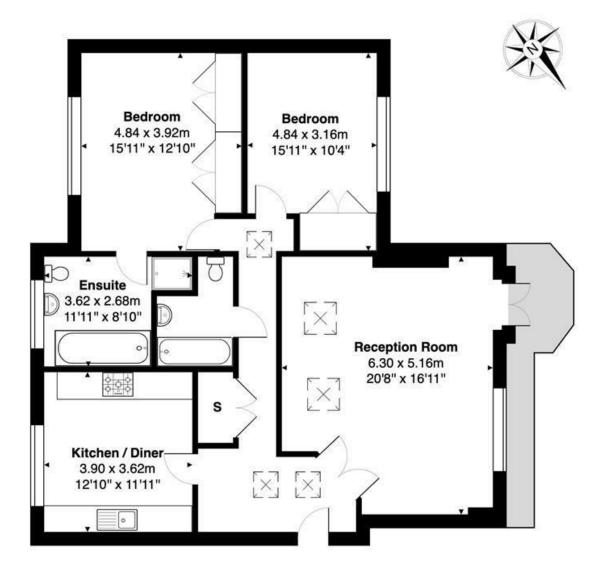

### **Belvedere Court- N21**

Approximate Gross Internal Area 108.0 m2 ... 1163 ft2

#### SECOND FLOOR

This Plan is for illustration purpose only and used as general indication of the proposed layout of the property. Dimensions are maximum and approximate and may vary.