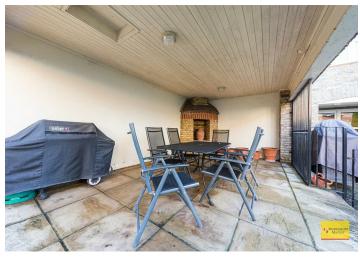

There are also well maintained communal gardens with a covered barbeque and seating area and an allocated parking space which is gated and underground.