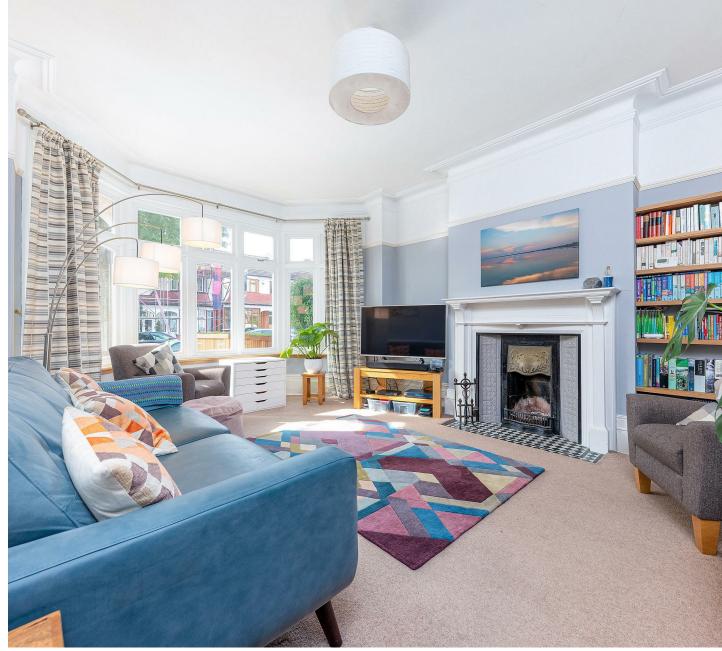

#### **Property Details**

We have pleasure in offering for sale this stunning extended Edwardian property situated in this sought after road in Winchmore Hill. When you enter the property, you're greeted with a beautiful tessellated tiled floor in the hallway. The front lounge has a feature fireplace with wooden fire surround and tiled inset, picture rail, coved ceilings and double glazed windows to the front. Off the hallway is a downstairs cloakroom and a fabulous size utility room. The rear reception has been extended to provide an amazing open plan kitchen/dining and reception area with bi fold doors onto the garden, ceiling speakers, wood flooring with underfloor heating and electric Velux windows. The kitchen area has a comprehensive range of wall and base units with range cooker, wine chiller and dishwasher. On the first floor there are three excellent size bedrooms and a family bathroom with underfloor heating. On the second floor there is a master suite with bi-fold doors opening and overlooking the garden to the Juliet balcony. Off the master bedroom is a modern ensuite with shower cubicle, WC and vanity unit and underfloor heating. The rear garden has a patio area with the remainder laid to lawn with mature flower and shrub borders. The front garden has been landscaped with secure bike store.