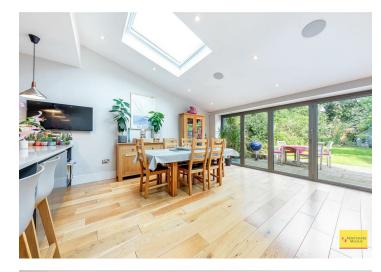

#### **Property Details**

We have pleasure in offering for sale this stunning extended Edwardian property situated in this sought after road in Winchmore Hill. When you enter the property, you're greeted with a beautiful tessellated tiled floor in the hallway. The front lounge has a feature fireplace with wooden fire surround and tiled inset, picture rail, coved ceilings and double glazed windows to the front. Off the hallway is a downstairs cloakroom and a fabulous size utility room. The rear reception has been extended to provide an amazing open plan kitchen/dining and reception area with bi fold doors onto the garden, ceiling speakers, wood flooring with underfloor heating and electric Velux windows. The kitchen area has a comprehensive range of wall and base units with range cooker, wine chiller and dishwasher. On the first floor there are three excellent size bedrooms and a family bathroom with underfloor heating. On the second floor there is a master suite with bi-fold doors opening and overlooking the garden to the Juliet balcony. Off the master bedroom is a modern ensuite with shower cubicle, WC and vanity unit and underfloor heating. The rear garden has a patio area with the remainder laid to lawn with mature flower and shrub borders. The front garden has been landscaped with secure bike store.