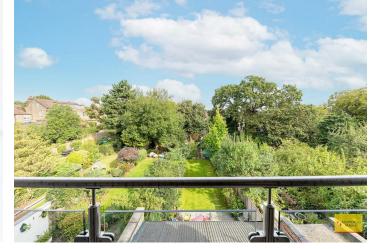

#### **Property Details**

We have pleasure in offering for sale this stunning extended Edwardian property situated in this sought after road in Winchmore Hill. When you enter the property, you're greeted with a beautiful tessellated tiled floor in the hallway. The front lounge has a feature fireplace with wooden fire surround and tiled inset, picture rail, coved ceilings and double glazed windows to the front. Off the hallway is a downstairs cloakroom and a fabulous size utility room. The rear reception has been extended to provide an amazing open plan kitchen/dining and reception area with bi fold doors onto the garden, ceiling speakers, wood flooring with underfloor heating and electric Velux windows. The kitchen area has a comprehensive range of wall and base units with range cooker, wine chiller and dishwasher. On the first floor there are three excellent size bedrooms and a family bathroom with underfloor heating. On the second floor there is a master suite with bi-fold doors opening and overlooking the garden to the Juliet balcony. Off the master bedroom is a modern ensuite with shower cubicle, WC and vanity unit and underfloor heating. The rear garden has a patio area with the remainder laid to lawn with mature flower and shrub borders. The front garden has been landscaped with secure bike store.