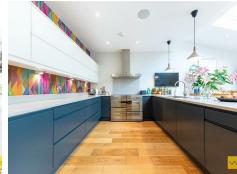

#### **Property Details**

We have pleasure in offering for sale this stunning extended Edwardian property situated in this sought after road in Winchmore Hill. When you enter the property, you're greeted with a beautiful tessellated tiled floor in the hallway. The front lounge has a feature fireplace with wooden fire surround and tiled inset, picture rail, coved ceilings and double glazed windows to the front. Off the hallway is a downstairs cloakroom and a fabulous size utility room. The rear reception has been extended to provide an amazing open plan kitchen/dining and reception area with bi fold doors onto the garden, ceiling speakers, wood flooring with underfloor heating and electric Velux windows. The kitchen area has a comprehensive range of wall and base units with range cooker, wine chiller and dishwasher. On the first floor there are three excellent size bedrooms and a family bathroom with underfloor heating. On the second floor there is a master suite with bi-fold doors opening and overlooking the garden to the Juliet balcony. Off the master bedroom is a modern ensuite with shower cubicle, WC and vanity unit and underfloor heating. The rear garden has a patio area with the remainder laid to lawn with mature flower and shrub borders. The front garden has been landscaped with secure bike store.