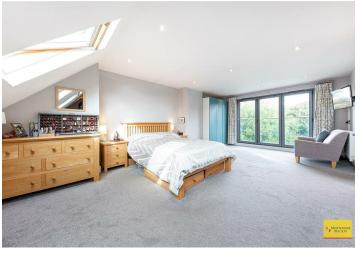

#### **Property Details**

We have pleasure in offering for sale this stunning extended Edwardian property situated in this sought after road in Winchmore Hill. When you enter the property, you're greeted with a beautiful tessellated tiled floor in the hallway. The front lounge has a feature fireplace with wooden fire surround and tiled inset, picture rail, coved ceilings and double glazed windows to the front. Off the hallway is a downstairs cloakroom and a fabulous size utility room. The rear reception has been extended to provide an amazing open plan kitchen/dining and reception area with bi fold doors onto the garden, ceiling speakers, wood flooring with underfloor heating and electric Velux windows. The kitchen area has a comprehensive range of wall and base units with range cooker, wine chiller and dishwasher. On the first floor there are three excellent size bedrooms and a family bathroom with underfloor heating. On the second floor there is a master suite with bi-fold doors opening and overlooking the garden to the Juliet balcony. Off the master bedroom is a modern ensuite with shower cubicle, WC and vanity unit and underfloor heating. The rear garden has a patio area with the remainder laid to lawn with mature flower and shrub borders. The front garden has been landscaped with secure bike store.