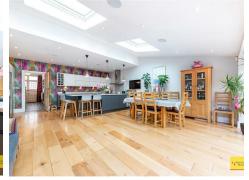

#### **Property Details**

We have pleasure in offering for sale this stunning extended Edwardian property situated in this sought after road in Winchmore Hill. When you enter the property, you're greeted with a beautiful tessellated tiled floor in the hallway. The front lounge has a feature fireplace with wooden fire surround and tiled inset, picture rail, coved ceilings and double glazed windows to the front. Off the hallway is a downstairs cloakroom and a fabulous size utility room. The rear reception has been extended to provide an amazing open plan kitchen/dining and reception area with bi fold doors onto the garden, ceiling speakers, wood flooring with underfloor heating and electric Velux windows. The kitchen area has a comprehensive range of wall and base units with range cooker, wine chiller and dishwasher. On the first floor there are three excellent size bedrooms and a family bathroom with underfloor heating. On the second floor there is a master suite with bi-fold doors opening and overlooking the garden to the Juliet balcony. Off the master bedroom is a modern ensuite with shower cubicle, WC and vanity unit and underfloor heating. The rear garden has a patio area with the remainder laid to lawn with mature flower and shrub borders. The front garden has been landscaped with secure bike store.