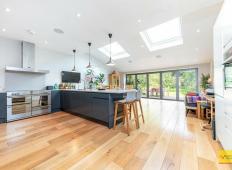

#### **Property Details**

We have pleasure in offering for sale this stunning extended Edwardian property situated in this sought after road in Winchmore Hill. When you enter the property, you're greeted with a beautiful tessellated tiled floor in the hallway. The front lounge has a feature fireplace with wooden fire surround and tiled inset, picture rail, coved ceilings and double glazed windows to the front. Off the hallway is a downstairs cloakroom and a fabulous size utility room. The rear reception has been extended to provide an amazing open plan kitchen/dining and reception area with bi fold doors onto the garden, ceiling speakers, wood flooring with underfloor heating and electric Velux windows. The kitchen area has a comprehensive range of wall and base units with range cooker, wine chiller and dishwasher. On the first floor there are three excellent size bedrooms and a family bathroom with underfloor heating. On the second floor there is a master suite with bi-fold doors opening and overlooking the garden to the Juliet balcony. Off the master bedroom is a modern ensuite with shower cubicle, WC and vanity unit and underfloor heating. The rear garden has a patio area with the remainder laid to lawn with mature flower and shrub borders. The front garden has been landscaped with secure bike store.