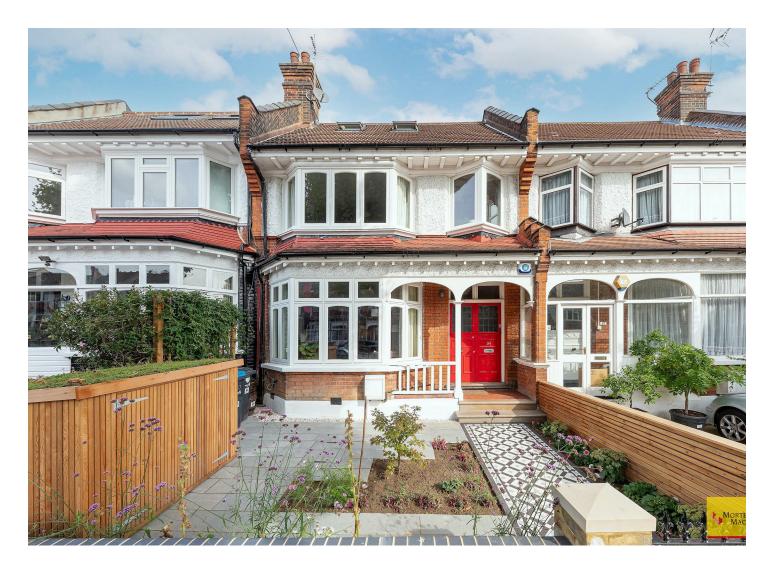

#### **WOODBERRY AVENUE, N213LB**

£1,050,000 Freehold

- EDWARDIAN PERIOD PROPERTY
- OPEN PLAN REAR RECEPTION/KITCHEN/DINER
- LOUNGE
- 85' GARDEN

- 4 BEDROOMS
- UTILITY ROOM
- DOWNSTAIRS CLOAKROOM
- ENSUITE TO MASTER

#### **Property Details**

We have pleasure in offering for sale this stunning extended Edwardian property situated in this sought after road in Winchmore Hill. When you enter the property, you're greeted with a beautiful tessellated tiled floor in the hallway. The front lounge has a feature fireplace with wooden fire surround and tiled inset, picture rail, coved ceilings and double glazed windows to the front. Off the hallway is a downstairs cloakroom and a fabulous size utility room. The rear reception has been extended to provide an amazing open plan kitchen/dining and reception area with bi fold doors onto the garden, ceiling speakers, wood flooring with underfloor heating and electric Velux windows. The kitchen area has a comprehensive range of wall and base units with range cooker, wine chiller and dishwasher. On the first floor there are three excellent size bedrooms and a family bathroom with underfloor heating. On the second floor there is a master suite with bi-fold doors opening and overlooking the garden to the Juliet balcony. Off the master bedroom is a modern ensuite with shower cubicle, WC and vanity unit and underfloor heating. The rear garden has a patio area with the remainder laid to lawn with mature flower and shrub borders. The front garden has been landscaped with secure bike store.