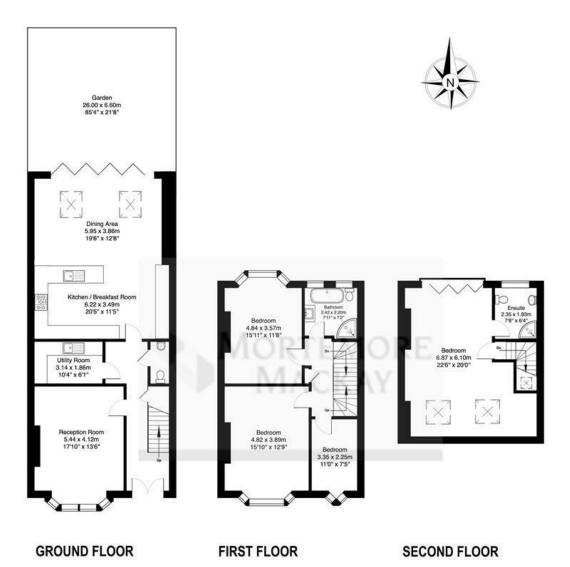

### **Woodberry Avenue- N21**

Approx. Gross Internal Area 189.4 sqm / 2239 sqf

MORTEMORE MACKAY

This Plan is for illustration purpose only and used as general indication of the proposed layout of the property. Dimensions are maximum and approximate and may vary.