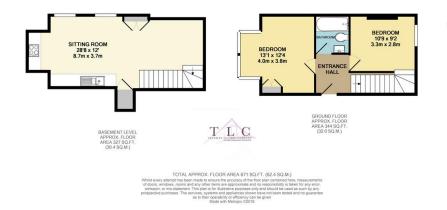

## **Property Summary**

A well presented two bedroom ground floor apartment providing open plan living accommodation finished to an extremely high standard. The property has one allocated parking space and is within walking distance of all local amenities and ideally situated for the M3, M25 and more locally the A331 and easy access to 4 Railway Stations. Ideally suited for a couple or single professional - no children or pets.

Available: 10<sup>th</sup> November 2020

• LARGE MASTER BEDROOM

- SECOND DOUBLE BEDROOM
- MODERN BATHROOM WITH SHOWER OVER THE BATH
- LARGE OPEN PLAN
   LOUNGE/KITCHEN DINING

  ROOM
- GAS CENTRAL HEATING
- ALLOCATED PARKING
- FITTED APPLIANCES