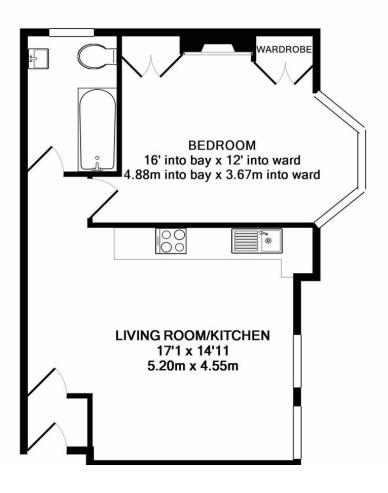

## **Property Summary**

A recently refurbished one bedroom first floor flat providing open plan living accommodation finished to an extremely high st andard. The property has one allocated parking space and is within walking distance of all local amenities and ideally situated for the M3, M25 and more locally the A331 and easy access to 4 Railway Stations. Ideally suited for a couple or single professional - no children or pets.

- Recently refurbished one bedroom flat
- Open plan kitchen,lounge/diner with integrated appliances including washer/dryer, electric hob and o
- Double Bedroom with wardrobes
- Fully Tiled Bathroom with shower over the bath, fully tiled
- Security video system
- Allocated parking space
- Beautifully maintained communal areas and grounds
- Available 3<sup>rd</sup> August 2020