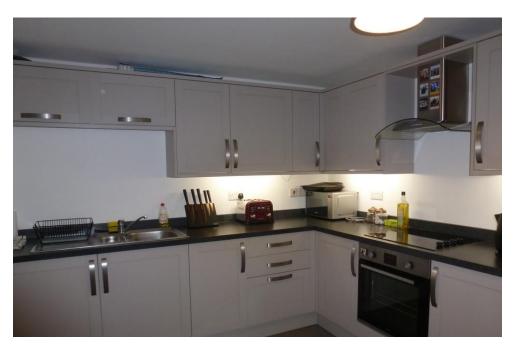

  G

  All devery efficient hoper running costs

  England, Scotland & Wales

- Personal Front Door into apartment
- Open plan sitting/dining room leading into
- Kitchen with integrated appliances, under pelmet lighting
- Large Bedroom
- Shower Room fitted with double shower cubicle
- Allocated parking space
- Communal Maintained Grounds
- Easy access to Farnborough Airport and road network
- Ideally suited to a couple or single professional