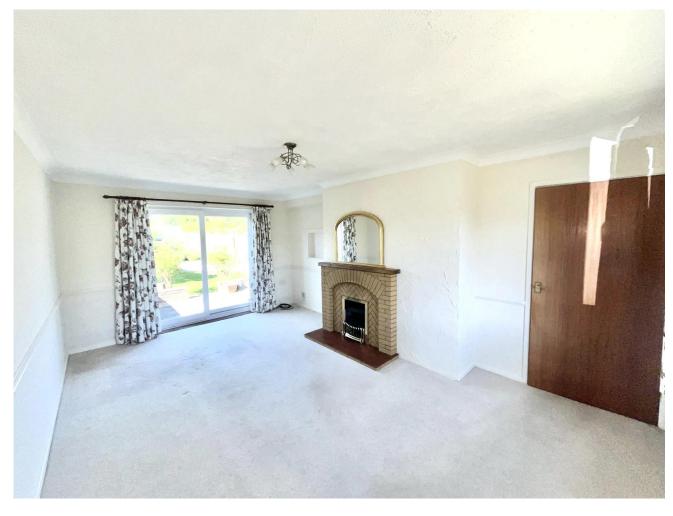

## **Key Features**

📇 3 🛁 1 🔛 E 🎰 B

- Established End Terraced Home
- Vacant No Upward Chain
- Three Bedrooms
- Lounge/Diner
- Kitchen/Breakfast Room

Great Investment opportunity or perfect First Time Home, this vacant End Terraced Home is being sold with No Upward Chain, it is located close to local shops and in brief the accommodation comprises of, Entrance Hall with stairs to the first floor landing and doors to, Store Room which could be easily converted into an study, Lounge/Diner with sliding double glazed sliding doors to the rear garden, Kitchen/Breakfast Room with a range if fitted base and eye level units, worktop space and a stainless steel single drainer sink unit and a double glazed door giving access to the rear garden. Upstairs Floor Landing with doors to the Three Bedrooms, two piece Shower Room and the separate WC. Outside, garden to front mainly laid with gravel, side gated access into the established rear garden, laid mainly to lawn with a paved patio seating area, various plants and

## shrubs.

Entrance Hall - 5'9"max x 6'4"max (including stairs)

Store Room m- 7'3" x 6'

Lounge/Diner - 17'5"max x 11'5"max (including chimney breast)

Kitchen/Breakfast Room - 14'max x 11'2"max (including understairs cupboard)