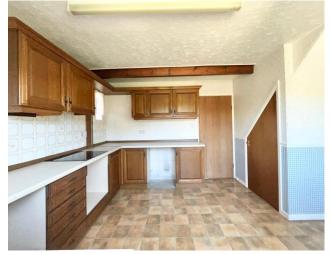

## **Key Features**

📇 3 🛁 1 🔛 E 🎰 B

- Established End Terraced Home
- Vacant No Upward Chain
- Three Bedrooms
- Lounge/Diner
- Kitchen/Breakfast Room

Great Investment opportunity or perfect First Time Home, this vacant End Terraced Home is being sold with No Upward Chain, it is located close to local shops and in brief the accommodation comprises of, Entrance Hall with stairs to the first floor landing and doors to, Store Room which could be easily converted into an study, Lounge/Diner with sliding double glazed sliding doors to the rear garden, Kitchen/Breakfast Room with a range if fitted base and eye level units, worktop space and a stainless steel single drainer sink unit and a double glazed door giving access to the rear garden. Upstairs Floor Landing with doors to the Three Bedrooms, two piece Shower Room and the separate WC. Outside, garden to front mainly laid with gravel, side gated access into the established rear garden, laid mainly to lawn with a paved patio seating area, various plants and

## shrubs.

Entrance Hall - 5'9"max x 6'4"max (including stairs)

Store Room m- 7'3" x 6'

Lounge/Diner - 17'5"max x 11'5"max (including chimney breast)

Kitchen/Breakfast Room - 14'max x 11'2"max (including understairs cupboard)