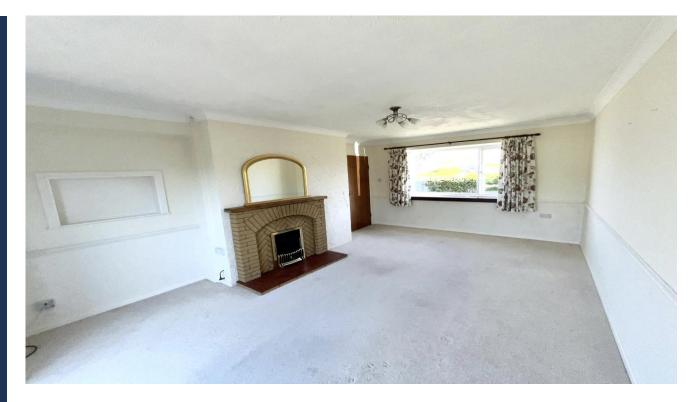

## **Key Features**

📇 3 🛁 1 🔛 E 🎰 B

- Established End Terraced Home
- Vacant No Upward Chain
- Three Bedrooms
- Lounge/Diner
- Kitchen/Breakfast Room

Great Investment opportunity or perfect First Time Home, this vacant End Terraced Home is being sold with No Upward Chain, it is located close to local shops and in brief the accommodation comprises of, Entrance Hall with stairs to the first floor landing and doors to, Store Room which could be easily converted into an study, Lounge/Diner with sliding double glazed sliding doors to the rear garden, Kitchen/Breakfast Room with a range if fitted base and eye level units, worktop space and a stainless steel single drainer sink unit and a double glazed door giving access to the rear garden. Upstairs Floor Landing with doors to the Three Bedrooms, two piece Shower Room and the separate WC. Outside, garden to front mainly laid with gravel, side gated access into the established rear garden, laid mainly to lawn with a paved patio seating area, various plants and

## shrubs.

Entrance Hall - 5'9"max x 6'4"max (including stairs)

Store Room m- 7'3" x 6'

Lounge/Diner - 17'5"max x 11'5"max (including chimney breast)

Kitchen/Breakfast Room - 14'max x 11'2"max (including understairs cupboard)