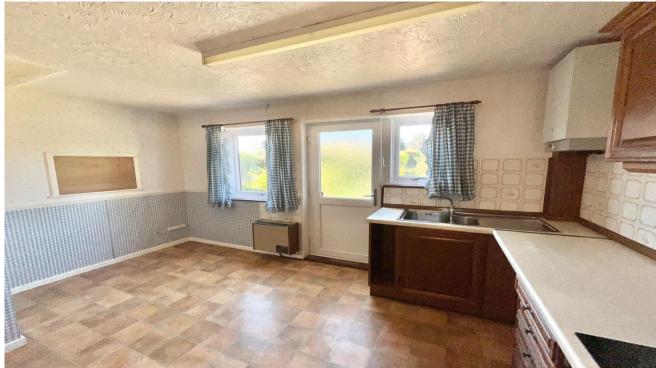

## **Key Features**

📇 3 🛁 1 🔛 E 🎰 B

- Established End Terraced Home
- Vacant No Upward Chain
- Three Bedrooms
- Lounge/Diner
- Kitchen/Breakfast Room

Great Investment opportunity or perfect First Time Home, this vacant End Terraced Home is being sold with No Upward Chain, it is located close to local shops and in brief the accommodation comprises of, Entrance Hall with stairs to the first floor landing and doors to, Store Room which could be easily converted into an study, Lounge/Diner with sliding double glazed sliding doors to the rear garden, Kitchen/Breakfast Room with a range if fitted base and eye level units, worktop space and a stainless steel single drainer sink unit and a double glazed door giving access to the rear garden. Upstairs Floor Landing with doors to the Three Bedrooms, two piece Shower Room and the separate WC. Outside, garden to front mainly laid with gravel, side gated access into the established rear garden, laid mainly to lawn with a paved patio seating area, various plants and

## shrubs.

Entrance Hall - 5'9"max x 6'4"max (including stairs)

Store Room m- 7'3" x 6'

Lounge/Diner - 17'5"max x 11'5"max (including chimney breast)

Kitchen/Breakfast Room - 14'max x 11'2"max (including understairs cupboard)