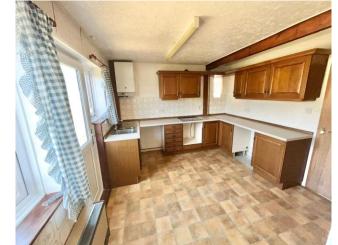

## **Key Features**

📇 3 🛁 1 🔛 E 🎰 B

- Established End Terraced Home
- Vacant No Upward Chain
- Three Bedrooms
- Lounge/Diner
- Kitchen/Breakfast Room

Great Investment opportunity or perfect First Time Home, this vacant End Terraced Home is being sold with No Upward Chain, it is located close to local shops and in brief the accommodation comprises of, Entrance Hall with stairs to the first floor landing and doors to, Store Room which could be easily converted into an study, Lounge/Diner with sliding double glazed sliding doors to the rear garden, Kitchen/Breakfast Room with a range if fitted base and eye level units, worktop space and a stainless steel single drainer sink unit and a double glazed door giving access to the rear garden. Upstairs Floor Landing with doors to the Three Bedrooms, two piece Shower Room and the separate WC. Outside, garden to front mainly laid with gravel, side gated access into the established rear garden, laid mainly to lawn with a paved patio seating area, various plants and

## shrubs.

Entrance Hall - 5'9"max x 6'4"max (including stairs)

Store Room m- 7'3" x 6'

Lounge/Diner - 17'5"max x 11'5"max (including chimney breast)

Kitchen/Breakfast Room - 14'max x 11'2"max (including understairs cupboard)