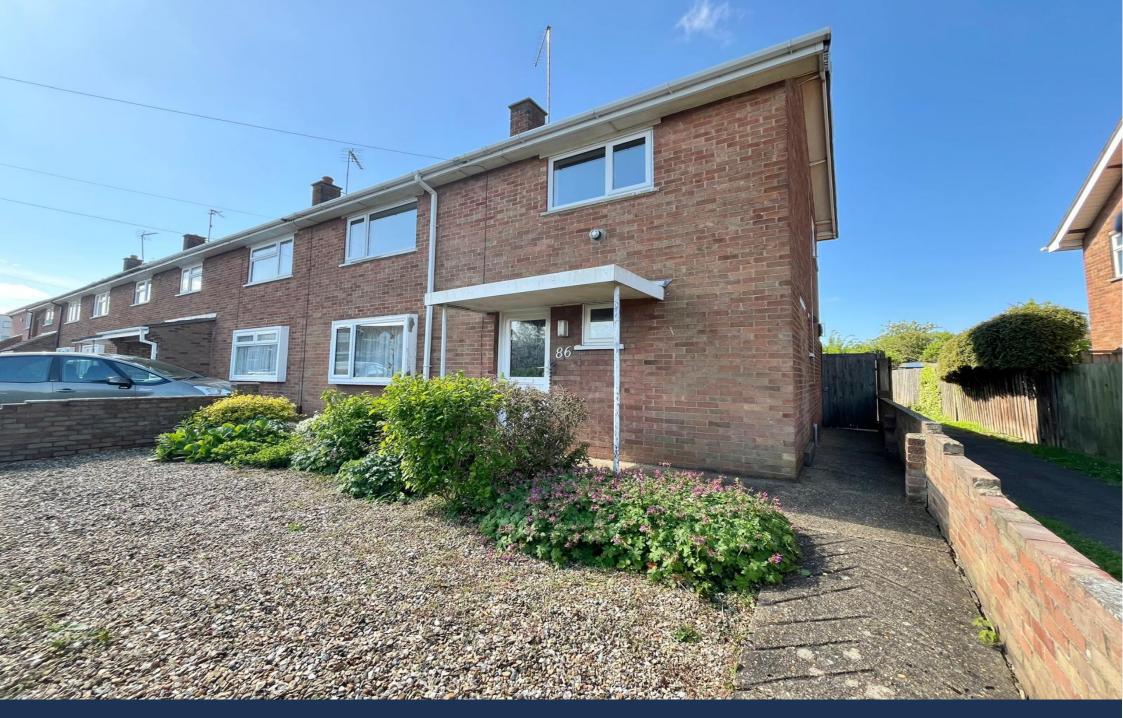

Thistle Drive, Peterborough
Offers in excess of £190,000 Freehold

## **Key Features**

📇 3 🛁 1 🔛 E 🎰 B

- Established End Terraced Home
- Vacant No Upward Chain
- Three Bedrooms
- Lounge/Diner
- Kitchen/Breakfast Room

Great Investment opportunity or perfect First Time Home, this vacant End Terraced Home is being sold with No Upward Chain, it is located close to local shops and in brief the accommodation comprises of, Entrance Hall with stairs to the first floor landing and doors to, Store Room which could be easily converted into an study, Lounge/Diner with sliding double glazed sliding doors to the rear garden, Kitchen/Breakfast Room with a range if fitted base and eye level units, worktop space and a stainless steel single drainer sink unit and a double glazed door giving access to the rear garden. Upstairs Floor Landing with doors to the Three Bedrooms, two piece Shower Room and the separate WC. Outside, garden to front mainly laid with gravel, side gated access into the established rear garden, laid mainly to lawn with a paved patio seating area, various plants and