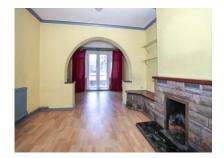

#### **Dining Room**

 $3.61m \times 3.34m (11'10" \times 11')$  maximum into recess. Wall mounted fireplace with brick built surround, radiator, laminate flooring, patio doors to:

#### Sun Room

 $2.80m\ x\ 3.13m\ (9'2''\ x\ 10'3'').$  Double radiator, laminate flooring, PVCu double glazed French doors to garden.