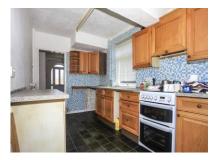

#### Kitchen

4.42m x 2.34m (14'6" x 7'8"). Fitted with a matching range of base and eye level units with worktop space over, sink unit with single drainer, plumbing for automatic washing machine, space for fridge/freezer, PVCu double glazed window to side, tiled flooring, door to: