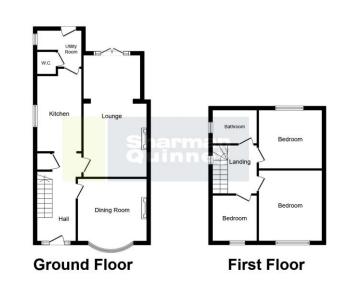

#### Entrance Hall

Understairs storage cupboard, laminate flooring, stairs to first floor.

#### Lounge

 $3.33 \text{m} \times 3.66 \text{m} (10'11'' \times 12')$  maximum into recess. PVCu double glazed bay window to front, wall mounted fireplace, double radiator, laminate flooring.

#### **Dining Room**

 $3.61m \times 3.34m (11'10" \times 11')$  maximum into recess. Wall mounted fireplace with brick built surround, radiator, laminate flooring, patio doors to:

#### Sun Room

 $2.80m\ x\ 3.13m\ (9'2''\ x\ 10'3'').$  Double radiator, laminate flooring, PVCu double glazed French doors to garden.

#### Kitchen

4.42m x 2.34m (14'6" x 7'8"). Fitted with a matching range of base and eye level units with worktop space over, sink unit with single drainer, plumbing for automatic washing machine, space for fridge/freezer, PVCu double glazed window to side, tiled flooring, door to:

#### Rear Lobby

PVCu double glazed window to side, door to:

#### Cloakroom

Fitted with a two piece suite with wash hand basin and close coupled WC, tiled splashbacks, vinyl flooring. PVCu double glazed window to side.

#### First Floor Landing

PVCu double glazed window to rear, door to:

#### Bedroom 1

 $3.38m \times 3.80m (11'1" \times 12'6")$ . PVCu double glazed window to front, built-in wardrobe, radiator.

#### Bedroom 2

3.17m x 3.39m (10'5" x 11'1"). PVCu double glazed window to rear, built-in wardrobe, radiator, wooden flooring.

#### Bedroom 3

2.44m x 2.28m (8' x 7'6"). PVCu double glazed window to front, double radiator.

#### Family Bathroom

Fitted with a three piece suite with deep panelled bath, wash hand basin and close coupled WC, tiled splashbacks, window to side, double radiator.

This plan is for illustration purposes only and may not be representative of the property. Plan not to scale. Powered by audioagent.com