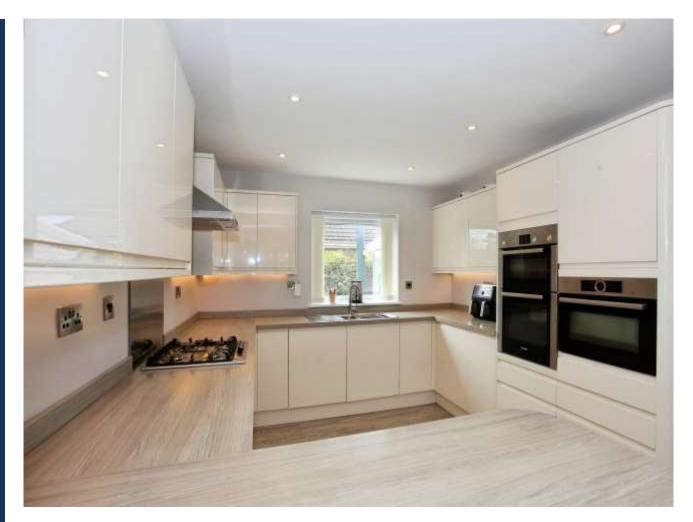

Lounge - 4.01m x 8m (13'2" x 26'3")

Kitchen/diner - 3.96m x 9.66m (13' x 31'4")

Bedroom 1 - 3.64m x 3.64m (11'11" x 11'11")

Bedroom 2 - 3.04m x 3.32m (9'11" x 10'10")

Bathroom - 3.66m x 1.85m (12' x 6'1")