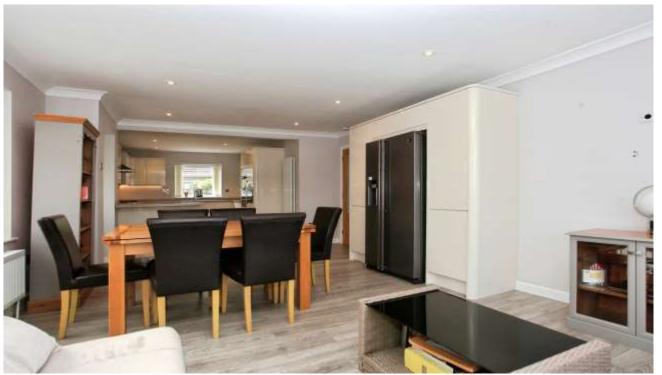

Lounge - 4.01m x 8m (13'2" x 26'3")

Kitchen/diner - 3.96m x 9.66m (13' x 31'4")

Bedroom 1 - 3.64m x 3.64m (11'11" x 11'11")

Bedroom 2 - 3.04m x 3.32m (9'11" x 10'10")

Bathroom - 3.66m x 1.85m (12' x 6'1")