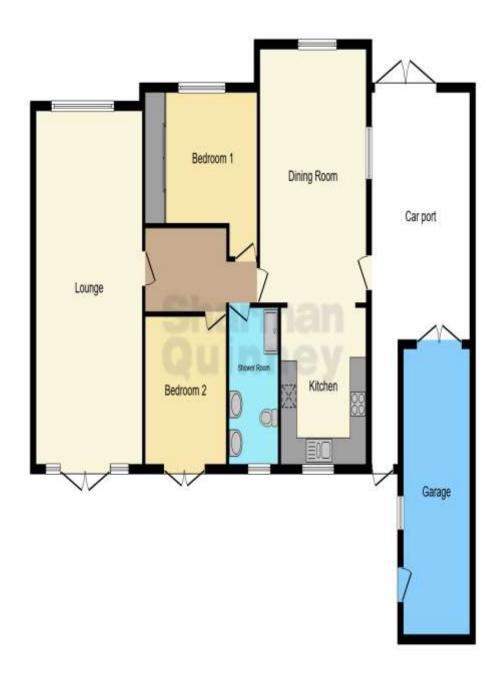

Lounge - 4.01m x 8m (13'2" x 26'3")

Kitchen/diner - 3.96m x 9.66m (13' x 31'4")

Bedroom 1 - 3.64m x 3.64m (11'11" x 11'11")

Bedroom 2 - 3.04m x 3.32m (9'11" x 10'10")

Bathroom - 3.66m x 1.85m (12' x 6'1")

This floor plan is for illustrative purposes only. It is not drawn to scale. Any measurements, floor areas (including any total floor area), openings and orientation are approximate. No details are guaranteed, they cannot be relied upon for any purpose and they do not form part of any agreement. No liability is taken for any error, omission or misstatement. A party must rely upon its own inspection(s). Powered by www.focalagent.com