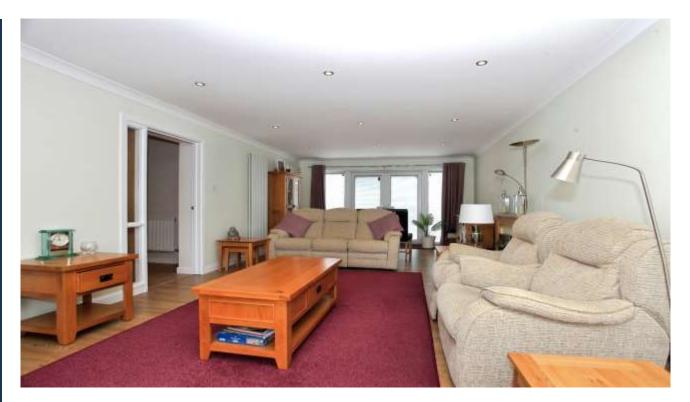

Lounge - 4.01m x 8m (13'2" x 26'3")

Kitchen/diner - 3.96m x 9.66m (13' x 31'4")

Bedroom 1 - 3.64m x 3.64m (11'11" x 11'11")

Bedroom 2 - 3.04m x 3.32m (9'11" x 10'10")

Bathroom - 3.66m x 1.85m (12' x 6'1")