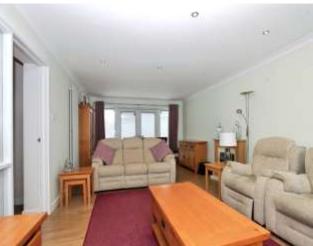

Lounge - 4.01m x 8m (13'2" x 26'3")

Kitchen/diner - 3.96m x 9.66m (13' x 31'4")

Bedroom 1 - 3.64m x 3.64m (11'11" x 11'11")

Bedroom 2 - 3.04m x 3.32m (9'11" x 10'10")

Bathroom - 3.66m x 1.85m (12' x 6'1")