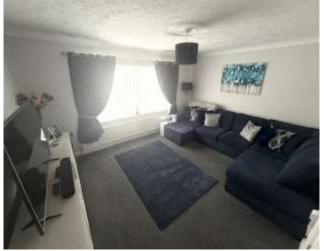

Lounge - 4.39m x 3.64m (14'5" x 11'11")

Kitchen - 4.56m x 3.19m (14'11" x 10'5")

Bedroom 1 - 3.46m x 4.67m (11'4" x 15'4")

Bedroom 2 - 3.36m x 3.04m (11' x 9'11")

Bedroom 3 - 3.25m x 3.18m (10'8" x 10'5")