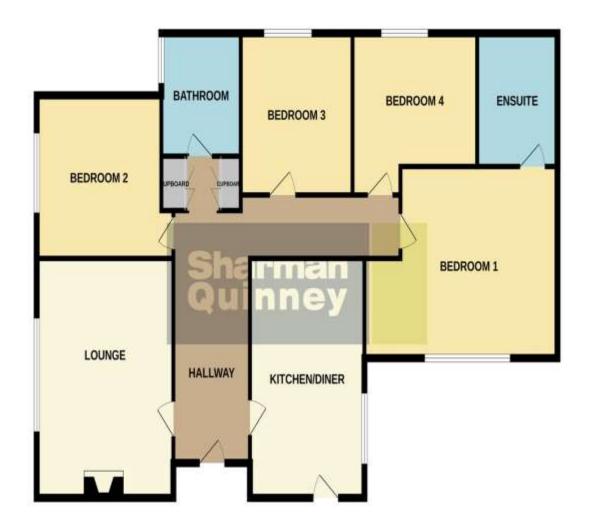

Lounge - 4.39m x 3.64m (14'5" x 11'11")

Kitchen - 4.56m x 3.19m (14'11" x 10'5")

Bedroom 1 - 3.46m x 4.67m (11'4" x 15'4")

Bedroom 2 - 3.36m x 3.04m (11' x 9'11")

Bedroom 3 - 3.25m x 3.18m (10'8" x 10'5")

Bedroom 4 - 3.07m x 3.26m (10'1" x 10'8")