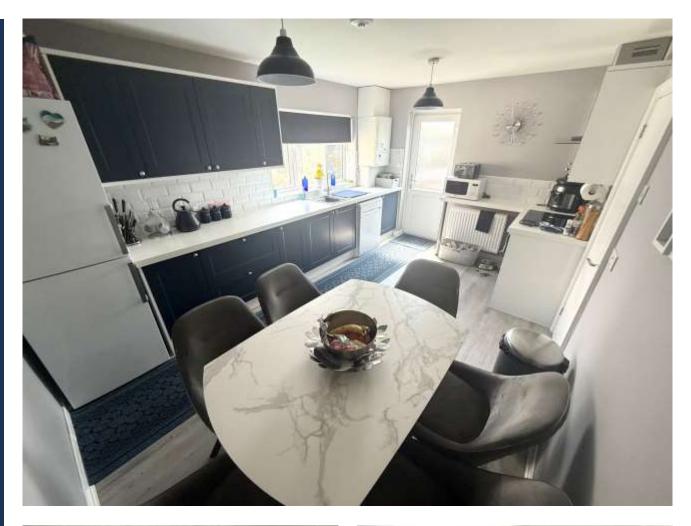

Lounge - 4.39m x 3.64m (14'5" x 11'11")

Kitchen - 4.56m x 3.19m (14'11" x 10'5")

Bedroom 1 - 3.46m x 4.67m (11'4" x 15'4")

Bedroom 2 - 3.36m x 3.04m (11' x 9'11")

Bedroom 3 - 3.25m x 3.18m (10'8" x 10'5")