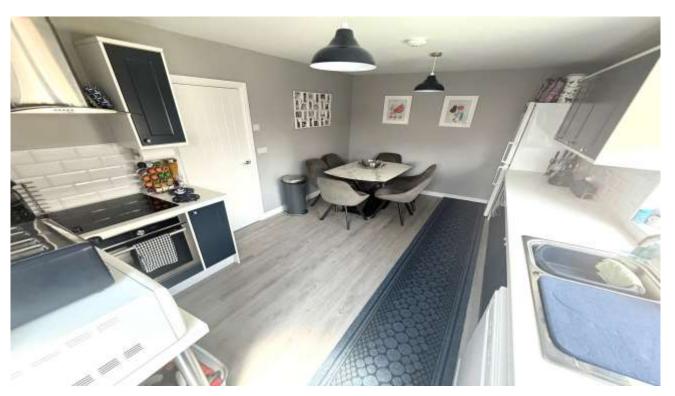

Lounge - 4.39m x 3.64m (14'5" x 11'11")

Kitchen - 4.56m x 3.19m (14'11" x 10'5")

Bedroom 1 - 3.46m x 4.67m (11'4" x 15'4")

Bedroom 2 - 3.36m x 3.04m (11' x 9'11")

Bedroom 3 - 3.25m x 3.18m (10'8" x 10'5")