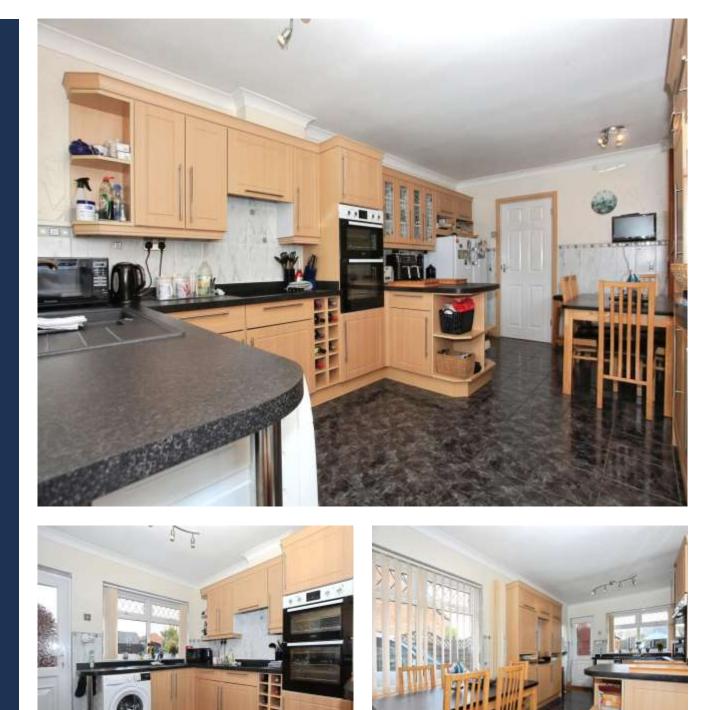

Lounge - 3.97m x 4.6m (13' x 15'1")

Kitchen - 3.17m x 5.52m (10'4" x 18'1")

Bathroom - 1.73m x 4.21m (5'8" x 13'9") Bedroom 1 - 3.63m x 3.64m (11'11" x 11'11") Bedroom 2 - 3.35m x 3m (11' x 9'10") Bedroom 3 - 3.06m x 2.12m (10' x <u>6'11")</u>