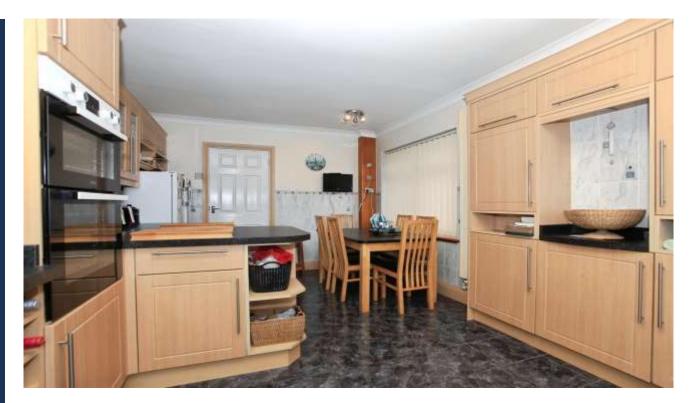

Lounge - 3.97m x 4.6m (13' x 15'1")

Kitchen - 3.17m x 5.52m (10'4" x 18'1")

Bathroom - 1.73m x 4.21m (5'8" x 13'9") Bedroom 1 - 3.63m x 3.64m (11'11" x 11'11") Bedroom 2 - 3.35m x 3m (11' x 9'10") Bedroom 3 - 3.06m x 2.12m (10' x <u>6'11")</u>