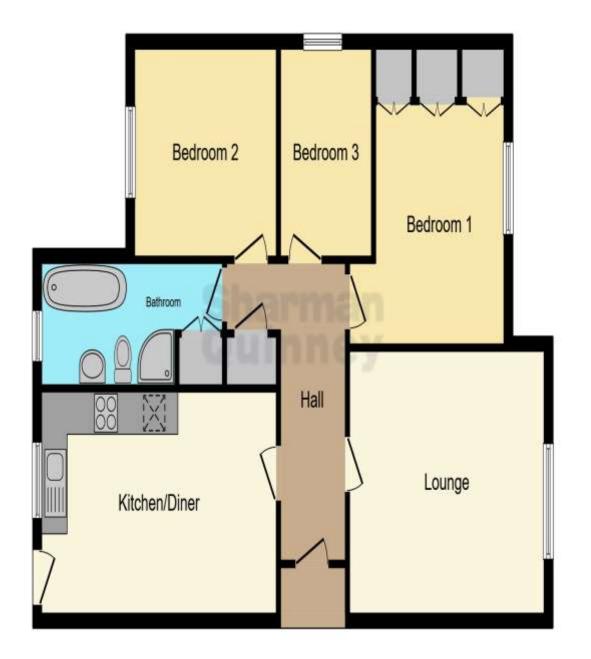

Lounge - 3.97m x 4.6m (13' x 15'1")

Kitchen - 3.17m x 5.52m (10'4" x 18'1")

Bathroom - 1.73m x 4.21m (5'8" x 13'9") Bedroom 1 - 3.63m x 3.64m (11'11" x 11'11") Bedroom 2 - 3.35m x 3m (11' x 9'10") Bedroom 3 - 3.06m x 2.12m (10' x <u>6'11")</u>

This floor plan is for illustrative purposes only. It is not drawn to scale. Any measurements, floor areas (including any total floor area), openings and orientation are approximate. No details are guaranteed, they cannot be relied upon for any purpose and they do not form part of any agreement. No liability is taken for any error, omission or misstatement. A party must rely upon its own inspection(s). Powered by www.focalagent.com