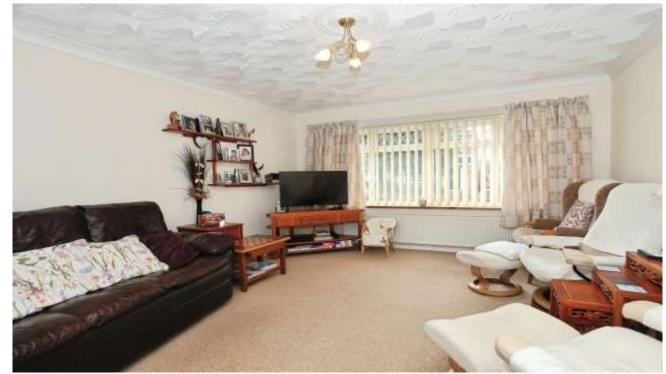

Lounge - 3.97m x 4.6m (13' x 15'1")

Kitchen - 3.17m x 5.52m (10'4" x 18'1")

Bathroom - 1.73m x 4.21m (5'8" x 13'9") Bedroom 1 - 3.63m x 3.64m (11'11" x 11'11") Bedroom 2 - 3.35m x 3m (11' x 9'10") Bedroom 3 - 3.06m x 2.12m (10' x <u>6'11")</u>