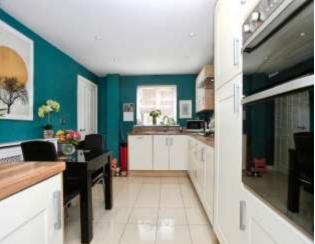

Lounge - 4.6m x 4.64m (15'1" x 15'2")

Dining room - 3.11m x 3.92m (10'2" x 12'10")

Kitchen - 3.1m x 4.56m (10'2" x 14'11")

Bedroom 1 - 3.11m x 4.58m (10'2" x 15'0")

Bedroom 2 - 3.29m x 3.71m (10'9" x 12'2")