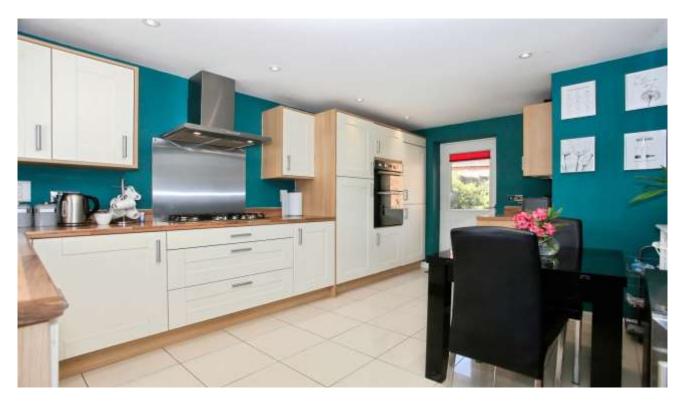

Lounge - 4.6m x 4.64m (15'1" x 15'2")

Dining room - 3.11m x 3.92m (10'2" x 12'10")

Kitchen - 3.1m x 4.56m (10'2" x 14'11")

Bedroom 1 - 3.11m x 4.58m (10'2" x 15'0")

Bedroom 2 - 3.29m x 3.71m (10'9" x 12'2")