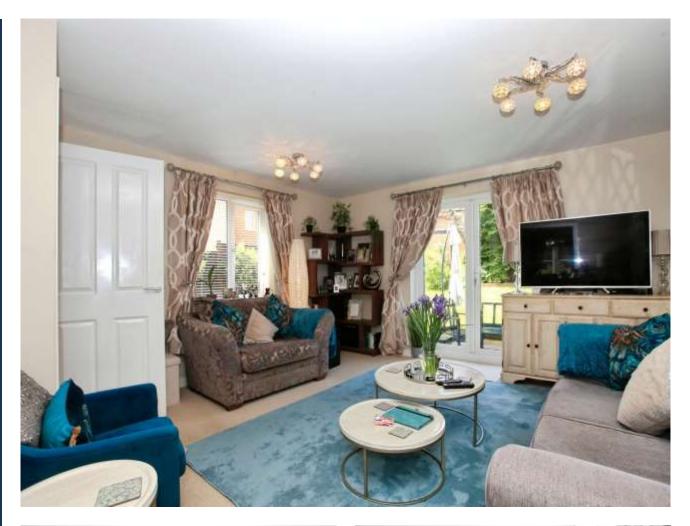

Lounge - 4.6m x 4.64m (15'1" x 15'2")

Dining room - 3.11m x 3.92m (10'2" x 12'10")

Kitchen - 3.1m x 4.56m (10'2" x 14'11")

Bedroom 1 - 3.11m x 4.58m (10'2" x 15'0")

Bedroom 2 - 3.29m x 3.71m (10'9" x 12'2")