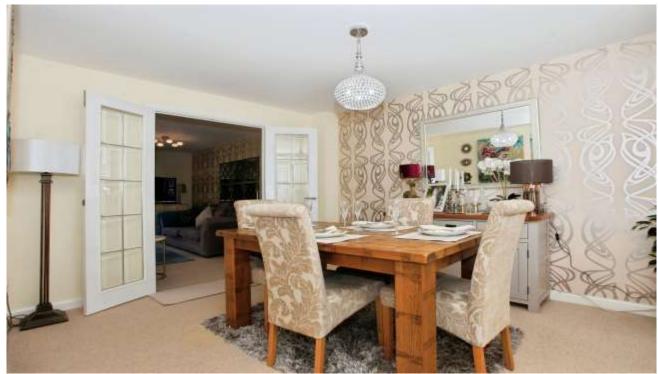

Lounge - 4.6m x 4.64m (15'1" x 15'2")

Dining room - 3.11m x 3.92m (10'2" x 12'10")

Kitchen - 3.1m x 4.56m (10'2" x 14'11")

Bedroom 1 - 3.11m x 4.58m (10'2" x 15'0")

Bedroom 2 - 3.29m x 3.71m (10'9" x 12'2")