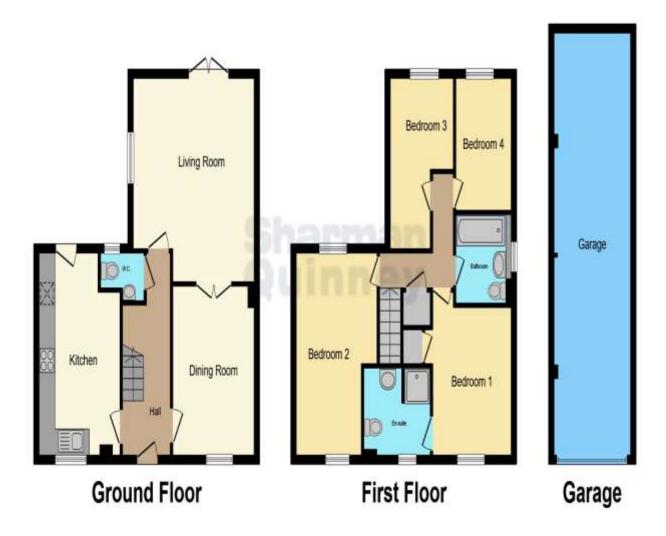

Lounge - 4.6m x 4.64m (15'1" x 15'2")

Dining room - 3.11m x 3.92m (10'2" x 12'10")

Kitchen - 3.1m x 4.56m (10'2" x 14'11")

Bedroom 1 - 3.11m x 4.58m (10'2" x 15'0")

Bedroom 2 - 3.29m x 3.71m (10'9" x 12'2")

Bedroom 3 - 3.98m x 2.42m (13' x 7'11")

Bedroom 4 - 2.11m x 3.02m (6'11" x 9'11")

This floor plan is for illustrative purposes only. It is not drawn to scale. Any measurements, floor areas (including any total floor area), openings and orientation are approximate. No details are guaranteed, they cannot be relied upon for any purpose and they do not form part of any agreement. No liability is taken for any error, omission or misstatement. A party must rely upon its own inspection(s). Powered by www.focalagent.com