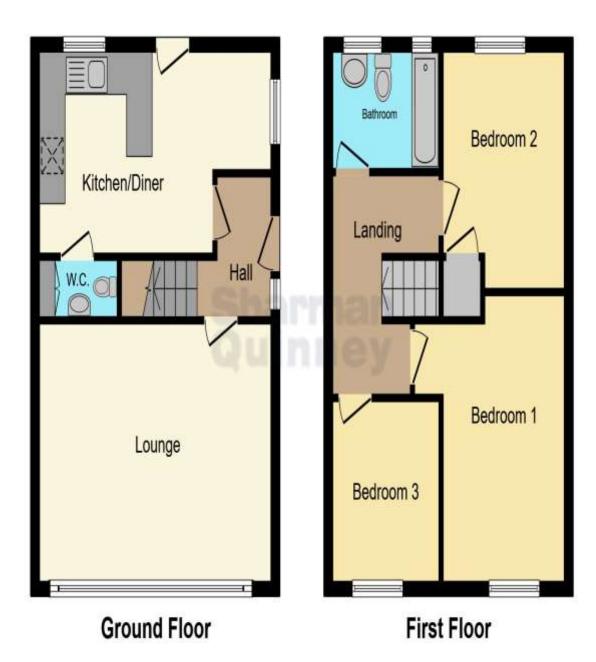

Lounge - 3.63m x 5.45m (11'11" x 17'10")

Kitchen - 5.43m x 2.81m (17'9" x 9'2")

Bedroom 1 - 4.18m x 2.97m (13'8" x 9'9")

Bedroom 2 - 3.33m x 2.91m (10'11" x 9'6")

Bedroom 3 - 2.71m x 2.4m (8'10" x 7'10")

This floor plan is for illustrative purposes only. It is not drawn to scale. Any measurements, floor areas (including any total floor area), openings and orientation are approximate. No details are guaranteed, they cannot be relied upon for any purpose and they do not form part of any agreement. No liability is taken for any error, omission or misstatement. A party must rely upon its own inspection(s). Powered by www.focalagent.com