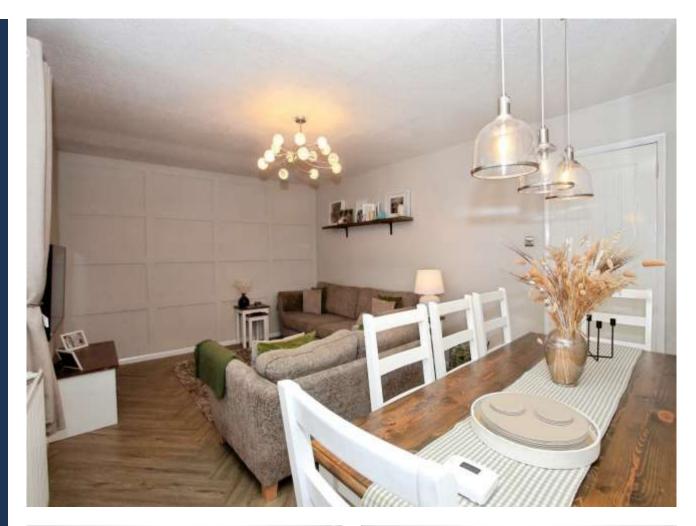

Lounge - 3.63m x 5.45m (11'11" x 17'10")

Kitchen - 5.43m x 2.81m (17'9" x 9'2")

Bedroom 1 - 4.18m x 2.97m (13'8" x 9'9")

Bedroom 2 - 3.33m x 2.91m (10'11" x 9'6")

Bedroom 3 - 2.71m x 2.4m (8'10" x 7'10")

This floor plan is for illustrative purposes only. It is not drawn to scale. Any measurements, floor areas (including any total floor area), openings and orientation are approximate. No details are guaranteed, they cannot be relied upon for any purpose and they do not form part of any agreement. No liability is taken for any error, omission or misstatement. A party must rely upon its own inspection(s). Powered by www.focalagent.com