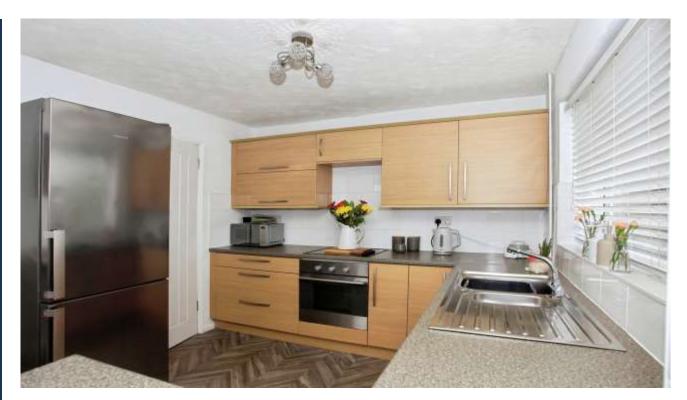

Lounge - 3.63m x 5.45m (11'11" x 17'10")

Kitchen - 5.43m x 2.81m (17'9" x 9'2")

Bedroom 1 - 4.18m x 2.97m (13'8" x 9'9")

Bedroom 2 - 3.33m x 2.91m (10'11" x 9'6")

Bedroom 3 - 2.71m x 2.4m (8'10" x 7'10")

This floor plan is for illustrative purposes only. It is not drawn to scale. Any measurements, floor areas (including any total floor area), openings and orientation are approximate. No details are guaranteed, they cannot be relied upon for any purpose and they do not form part of any agreement. No liability is taken for any error, omission or misstatement. A party must rely upon its own inspection(s). Powered by www.focalagent.com