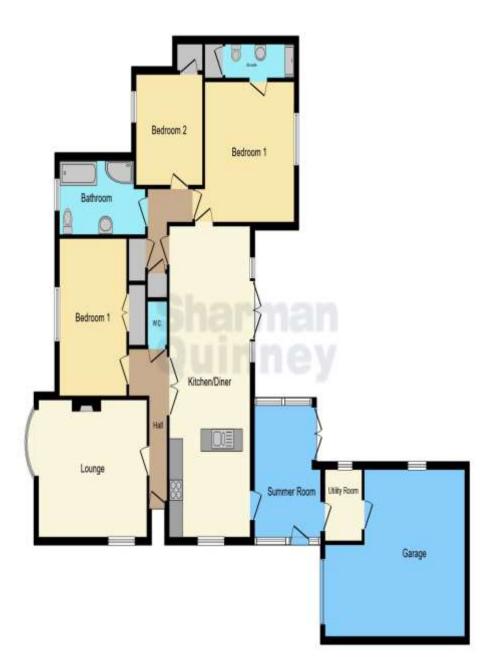

Kitchen/diner - 3.61m (11.10ft) x 8.01m (26.3ft)

Lounge - 4.87m (15.11ft) x 3.65m (11.11ft)

Sun room - 3.05m (10ft) x 3.50m (11.6ft) Cloakroom Utility Room Family Bathroom Bedroom one - 3.81m (12.6ft) x 4.53m (14.10ft) Ensuite Bedroom two - 2.90m (9.6ft) x 3.04m (9.11ft) Bedroom three - 4.26m (13.11ft) x 3.04m (9.11ft)

This floor plan is for illustrative purposes only. It is not drawn to scale. Any measurements, floor areas (including any total floor area), openings and orientation are approximate. No details are guaranteed, they cannot be relied upon for any purpose and they do not form part of any agreement. No liability is taken for any error, omission or misstatement. A party must rely upon its own inspection(s). Powered by www.focalagent.com