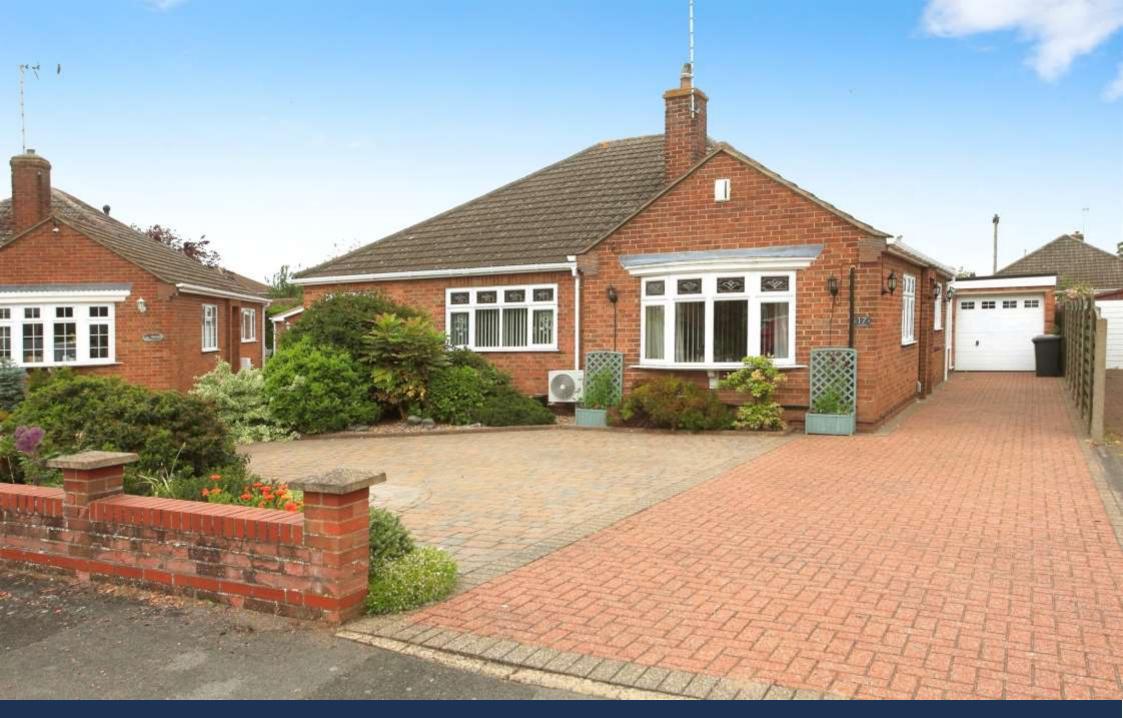

Bew Close, Peterborough £425,000 Freehold

## **Key Features**

📇 3 🛁 2 🔛 D 🏠 C

- Cul-de-sac
- Off road parking
- Garage
- Enclosed rear garden
- Close to local amenities

Stanground is situated to the South West of Greater Peterborough and offers excellent local amenities including; Primary and Secondary Schools, Doctors Surgery, a variety of local shops with easy access into Hampton, Yaxley and Peterborough City Centre. There is a good choice of local pubs as well as easy access to the A1 Great North Road and Peterborough Train Station which allows access into Central London in 50 mins. For the outdoor enthusiasts, Crown Lakes Country Park is also close by and offers walkers, joggers, cyclists and dog owners a chance to enjoy its 87 acres of trails, fields, woods and lakes.