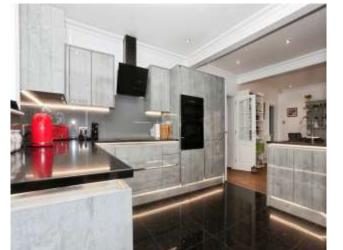

Kitchen/diner - 3.61m (11.10ft) x 8.01m (26.3ft)

Lounge - 4.87m (15.11ft) x 3.65m (11.11ft)

Sun room - 3.05m (10ft) x 3.50m (11.6ft) Cloakroom Utility Room Family Bathroom Bedroom one - 3.81m (12.6ft) x 4.53m (14.10ft) Ensuite Bedroom two - 2.90m (9.6ft) x 3.04m (9.11ft) Bedroom three - 4.26m (13.11ft) x 3.04m (9.11ft)