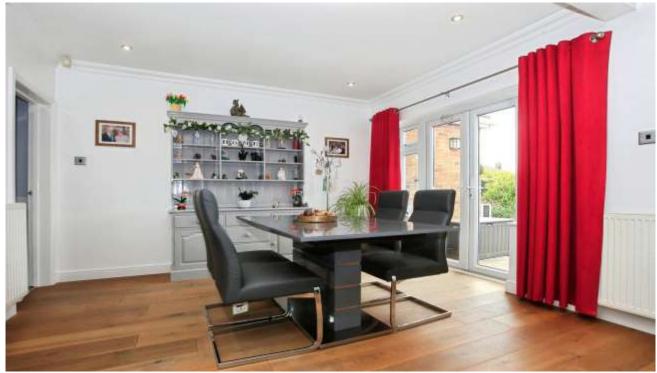

Kitchen/diner - 3.61m (11.10ft) x 8.01m (26.3ft)

Lounge - 4.87m (15.11ft) x 3.65m (11.11ft)

Sun room - 3.05m (10ft) x 3.50m (11.6ft) Cloakroom Utility Room Family Bathroom Bedroom one - 3.81m (12.6ft) x 4.53m (14.10ft) Ensuite Bedroom two - 2.90m (9.6ft) x 3.04m (9.11ft) Bedroom three - 4.26m (13.11ft) x 3.04m (9.11ft)