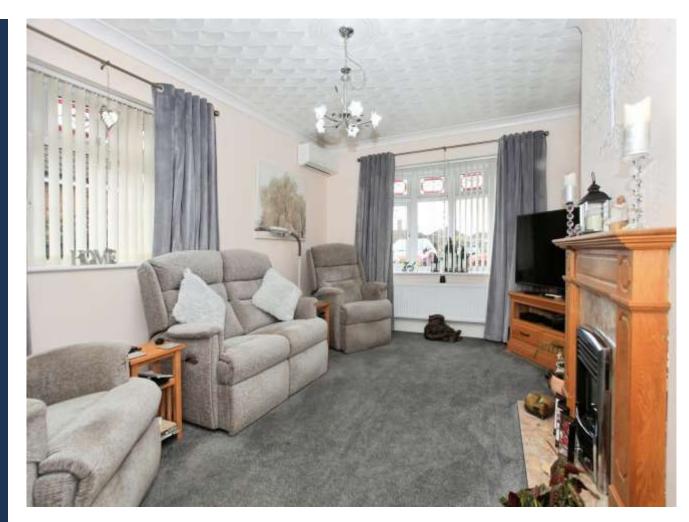

Kitchen/diner - 3.61m (11.10ft) x 8.01m (26.3ft)

Lounge - 4.87m (15.11ft) x 3.65m (11.11ft)

Sun room - 3.05m (10ft) x 3.50m (11.6ft) Cloakroom Utility Room Family Bathroom Bedroom one - 3.81m (12.6ft) x 4.53m (14.10ft) Ensuite Bedroom two - 2.90m (9.6ft) x 3.04m (9.11ft) Bedroom three - 4.26m (13.11ft) x 3.04m (9.11ft)