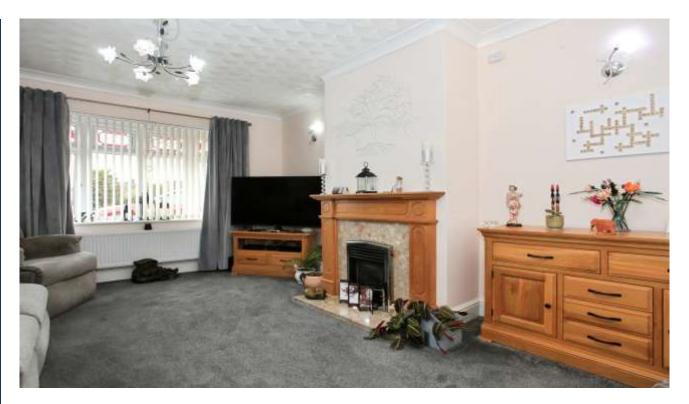

Kitchen/diner - 3.61m (11.10ft) x 8.01m (26.3ft)

Lounge - 4.87m (15.11ft) x 3.65m (11.11ft)

Sun room - 3.05m (10ft) x 3.50m (11.6ft) Cloakroom Utility Room Family Bathroom Bedroom one - 3.81m (12.6ft) x 4.53m (14.10ft) Ensuite Bedroom two - 2.90m (9.6ft) x 3.04m (9.11ft) Bedroom three - 4.26m (13.11ft) x 3.04m (9.11ft)