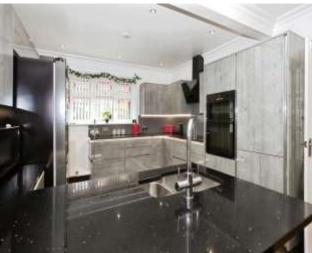

Kitchen/diner - 3.61m (11.10ft) x 8.01m (26.3ft)

Lounge - 4.87m (15.11ft) x 3.65m (11.11ft)

Sun room - 3.05m (10ft) x 3.50m (11.6ft) Cloakroom Utility Room Family Bathroom Bedroom one - 3.81m (12.6ft) x 4.53m (14.10ft) Ensuite Bedroom two - 2.90m (9.6ft) x 3.04m (9.11ft) Bedroom three - 4.26m (13.11ft) x 3.04m (9.11ft)