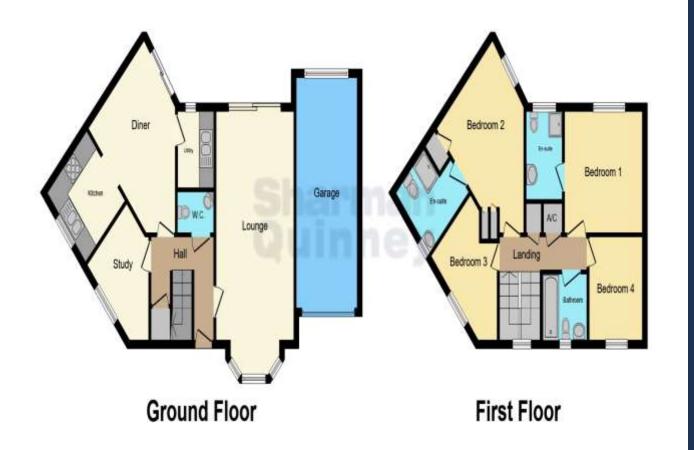

Lounge - 5.47m x 3.23m (17'11" x 10'7") Dining Room - 2.97m x 4.26m (9'9" x 13'11") Study - 2.5m x 3.14m (8'2" x 10'3")

Kitchen - 2.32m x 2.32m (7'7" x 7'7") Bedroom 1 - 3.95m x 4.24m (10'5" x 13'11") Bedroom 2 - 2.71m x 3.18m (8'10" x 10'5") Bedroom 3 - 2.65m x 2.24m (8'8" x 7'4") Bedroom 4 - 2.77m x 3.3m (9'1" x 10'10")

This floor plan is for illustrative purposes only. It is not drawn to scale. Any measurements, floor areas (including any total floor area), openings and orientation are approximate. No details are guaranteed, they cannot be relied upon for any purpose and they do not form part of any agreement. No liability is taken for any error, omission or misstatement. A party must rely upon its own inspection(s). Powered by www.focalagent.com