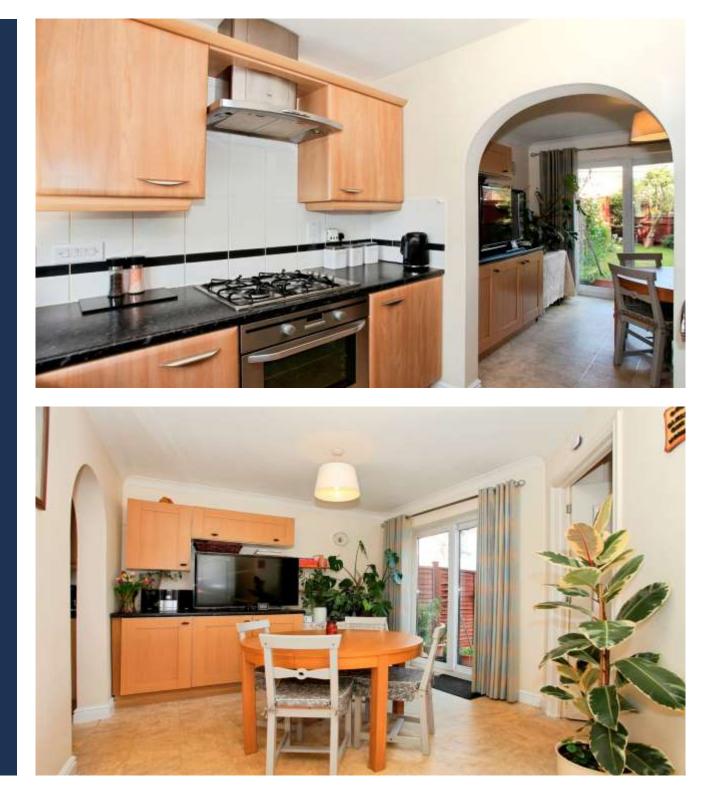

## **Key Features**

📇 4 🛁 3 🔛 C 🎰 D

- Close to city centre and train station
- Popular location
- Three reception rooms
- Spacious throughout
- Utility Room

The Sugar Way Development is an extremely popular destination in Peterborough. It offers excellent local amenities including Primary and Secondary Schools, Doctors Surgery, a variety of local shops, takeaway food outlets and has easy access into Hampton and Peterborough City Centre. There is a good choice of local pubs as well as easy access to Peterborough Train Station which allows access into Central London in 50 mins. For the outdoor enthusiasts, Ferry Meadows Country Park is also close by and offers walkers, joggers, cyclists and dog owners a chance to enjoy its acres of trails, fields, woods, golf courses and nature reserves.

Lounge - 5.47m x 3.23m (17'11" x 10'7") Dining Room - 2.97m x 4.26m (9'9" x 13'11") Study - 2.5m x 3.14m (8'2" x 10'3")

Kitchen - 2.32m x 2.32m (7'7" x 7'7") Bedroom 1 - 3.95m x 4.24m (10'5" x 13'11") Bedroom 2 - 2.71m x 3.18m (8'10" x 10'5") Bedroom 3 - 2.65m x 2.24m (8'8" x 7'4") Bedroom 4 - 2.77m x 3.3m (9'1" x 10'10")