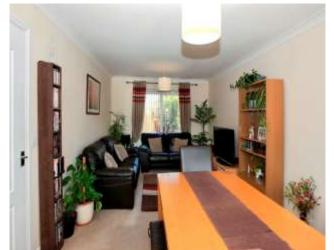

Lounge - 5.47m x 3.23m (17'11" x 10'7") Dining Room - 2.97m x 4.26m (9'9" x 13'11") Study - 2.5m x 3.14m (8'2" x 10'3")

Kitchen - 2.32m x 2.32m (7'7" x 7'7") Bedroom 1 - 3.95m x 4.24m (10'5" x 13'11") Bedroom 2 - 2.71m x 3.18m (8'10" x 10'5") Bedroom 3 - 2.65m x 2.24m (8'8" x 7'4") Bedroom 4 - 2.77m x 3.3m (9'1" x 10'10")