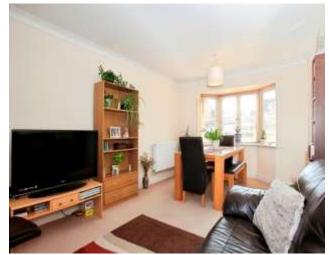

Lounge - 5.47m x 3.23m (17'11" x 10'7") Dining Room - 2.97m x 4.26m (9'9" x 13'11") Study - 2.5m x 3.14m (8'2" x 10'3")

Kitchen - 2.32m x 2.32m (7'7" x 7'7") Bedroom 1 - 3.95m x 4.24m (10'5" x 13'11") Bedroom 2 - 2.71m x 3.18m (8'10" x 10'5") Bedroom 3 - 2.65m x 2.24m (8'8" x 7'4") Bedroom 4 - 2.77m x 3.3m (9'1" x 10'10")