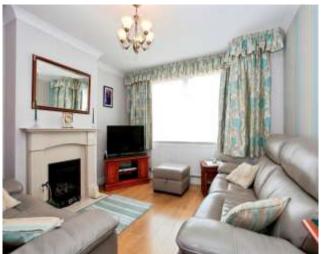

Lounge/diner - 3.65m x 7.58m (11'11" x 24'10")

Kitchen - 2.27m x 5.26m (7'5" x 17'3")

Conservatory - 2.29m x 2.88m (7'6" x 9'5")

Bedroom 1 - 4.6 mx 4.5m (15'1" x 14'9")

Bedroom 2 - 4.33m x 3.4m (14'2" x 11'2")