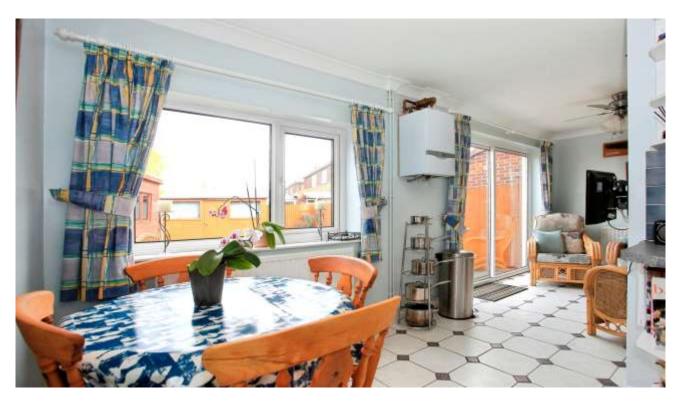

Lounge/diner - 3.65m x 7.58m (11'11" x 24'10")

Kitchen - 2.27m x 5.26m (7'5" x 17'3")

Conservatory - 2.29m x 2.88m (7'6" x 9'5")

Bedroom 1 - 4.6 mx 4.5m (15'1" x 14'9")

Bedroom 2 - 4.33m x 3.4m (14'2" x 11'2")