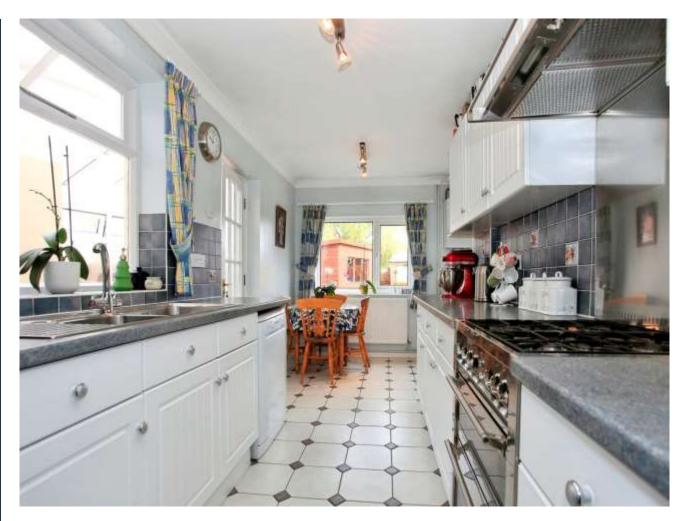

Lounge/diner - 3.65m x 7.58m (11'11" x 24'10")

Kitchen - 2.27m x 5.26m (7'5" x 17'3")

Conservatory - 2.29m x 2.88m (7'6" x 9'5")

Bedroom 1 - 4.6 mx 4.5m (15'1" x 14'9")

Bedroom 2 - 4.33m x 3.4m (14'2" x 11'2")