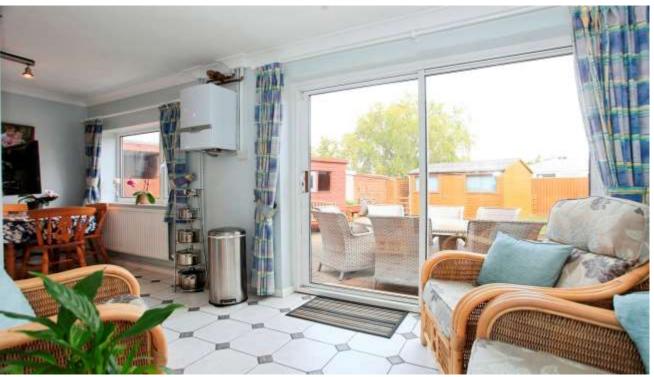

Lounge/diner - 3.65m x 7.58m (11'11" x 24'10")

Kitchen - 2.27m x 5.26m (7'5" x 17'3")

Conservatory - 2.29m x 2.88m (7'6" x 9'5")

Bedroom 1 - 4.6 mx 4.5m (15'1" x 14'9")

Bedroom 2 - 4.33m x 3.4m (14'2" x 11'2")