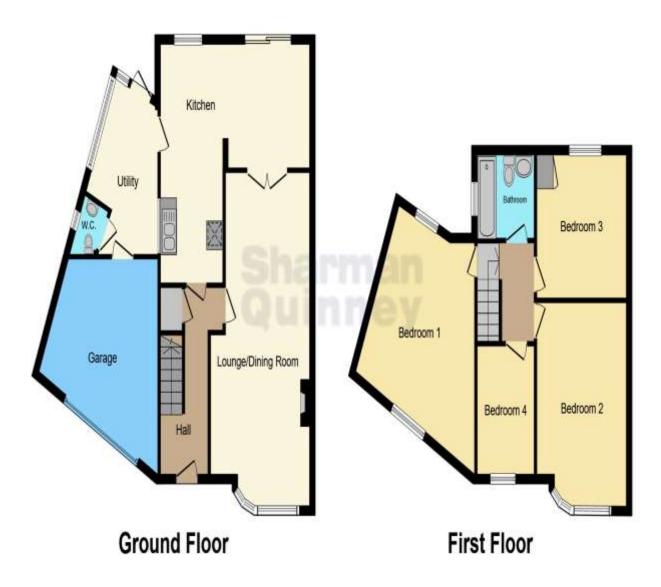

Lounge/diner - 3.65m x 7.58m (11'11" x 24'10")

Kitchen - 2.27m x 5.26m (7'5" x 17'3")

Conservatory - 2.29m x 2.88m (7'6" x 9'5")

Bedroom 1 - 4.6 mx 4.5m (15'1" x 14'9")

Bedroom 2 - 4.33m x 3.4m (14'2" x 11'2")

Bedroom 3 - 3.38m x 3.24m (11'1" x 11'7")

Bedroom 4 - 2.31m x 2.85m (7'7" x 9'4")

This floor plan is for illustrative purposes only. It is not drawn to scale. Any measurements, floor areas (including any total floor area), openings and orientation are approximate. No details are guaranteed, they cannot be relied upon for any purpose and they do not form part of any agreement. No liability is taken for any error, omission or misstatement. A party must rely upon its own inspection(s). Powered by www.focalagent.com