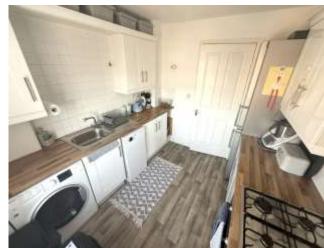

Family bathroom

Kitchen - 9.42ft x 8.68ft

Bedroom 2 - 7.54ft x 9.43ft

Lounge/diner - 15.02ft x 13.42ft

Bedroom 1 - 13.07ft x 8.76ft Communal garden to the rear and an allocated parking space to the front.