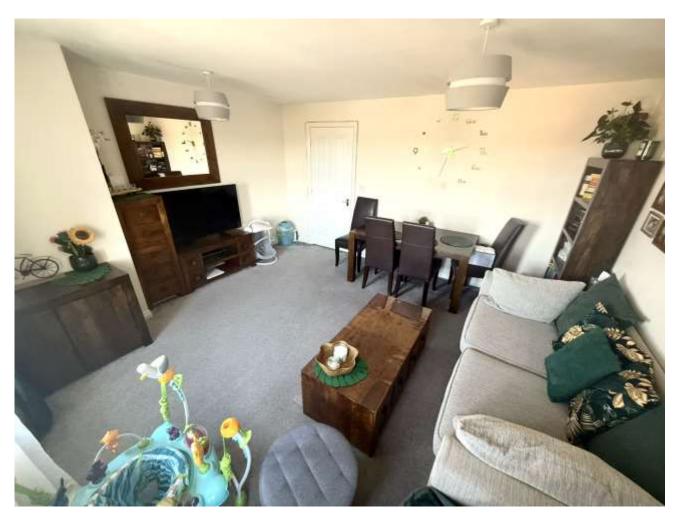

Family bathroom

Kitchen - 9.42ft x 8.68ft

Bedroom 2 - 7.54ft x 9.43ft

Lounge/diner - 15.02ft x 13.42ft

Bedroom 1 - 13.07ft x 8.76ft Communal garden to the rear and an allocated parking space to the front.