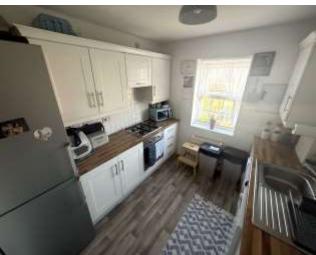

Family bathroom

Kitchen - 9.42ft x 8.68ft

Bedroom 2 - 7.54ft x 9.43ft

Lounge/diner - 15.02ft x 13.42ft

Bedroom 1 - 13.07ft x 8.76ft Communal garden to the rear and an allocated parking space to the front.