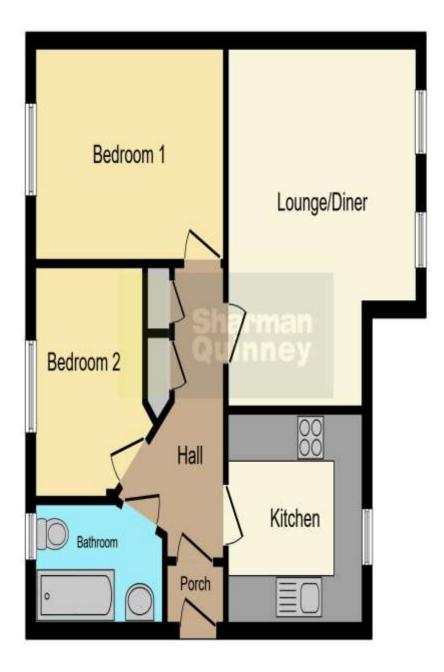

Family bathroom

Kitchen - 9.42ft x 8.68ft

Bedroom 2 - 7.54ft x 9.43ft

Lounge/diner - 15.02ft x 13.42ft

Bedroom 1 - 13.07ft x 8.76ft Communal garden to the rear and an allocated parking space to the front.

This floorplan is for illustrative purposes only and is not drawn to scale. Measurements, floor-areas, openings and orientations are approximate. They should not be relied upon for any purpose and do not form any part of an agreement. No liability is taken for any error or mis-statement. All parties must rely on their own inspections.