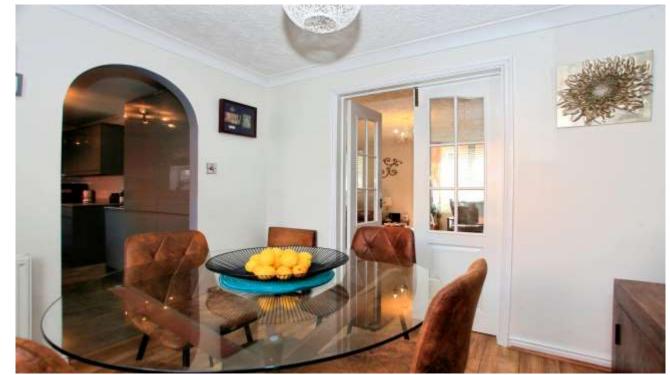

trails, fields, woods and lakes. Lounge - 4.47m x 3.4m (14'8" x 11'2") Dining Room - 2.21m x 2.83m (7'3" x 9'3") Kitchen - 4.08m x 2.37m (13'4" x 7'9") Bedroom 1 - 4.02m x 2.56m (13'2" x 8'4") Bedroom 2 - 2.5m x 3.32m (8'2" x 10'10") Bedroom 3 - 2.45m x 2.28m (8'0" x 7'5")