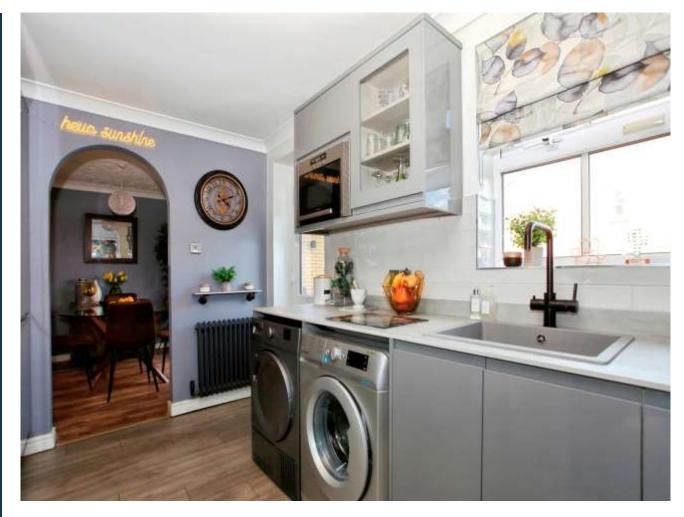

## **Key Features**

📇 3 🛁 3 🔛 C 🎰 C

- Detached
- Off road parking
- Cul-De-Sac
- Popular location
- Ensuite

The property has recently had a refitted bathroom with a rainfall shower and kitchen including a boiling water tap and fitted appliances. It also has a garage and a newly landscaped enclosed rear garden complete with two decking areas to capture the sun at all hours of the day. Stanground is situated to the Southwest of Greater Peterborough and offers excellent local amenities including Primary and Secondary Schools, Doctors Surgery, a variety of local shops with easy access into Hampton, Yaxley and Peterborough City Centre. There is a good choice of local pubs as well as easy access to the A1 Great North Road and Peterborough Train Station which allows access into Central London in 50 mins. For the outdoor enthusiasts, Crown Lakes Country Park is also close by and offers walkers, joggers, cyclists and dog owners a chance to enjoy its 87 acres of

trails, fields, woods and lakes. Lounge - 4.47m x 3.4m (14'8" x 11'2") Dining Room - 2.21m x 2.83m (7'3" x 9'3") Kitchen - 4.08m x 2.37m (13'4" x 7'9") Bedroom 1 - 4.02m x 2.56m (13'2" x 8'4") Bedroom 2 - 2.5m x 3.32m (8'2" x 10'10") Bedroom 3 - 2.45m x 2.28m (8'0" x 7'5")