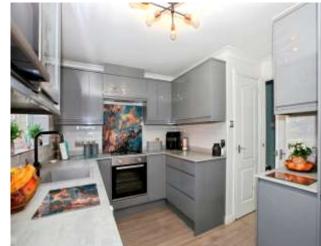

## **Key Features**

📇 3 🛁 3 🔛 C 🎰 C

- Detached
- Off road parking
- Cul-De-Sac
- Popular location
- Ensuite

The property has recently had a refitted bathroom with a rainfall shower and kitchen including a boiling water tap and fitted appliances. It also has a garage and a newly landscaped enclosed rear garden complete with two decking areas to capture the sun at all hours of the day. Stanground is situated to the Southwest of Greater Peterborough and offers excellent local amenities including Primary and Secondary Schools, Doctors Surgery, a variety of local shops with easy access into Hampton, Yaxley and Peterborough City Centre. There is a good choice of local pubs as well as easy access to the A1 Great North Road and Peterborough Train Station which allows access into Central London in 50 mins. For the outdoor enthusiasts, Crown Lakes Country Park is also close by and offers walkers, joggers, cyclists and dog owners a chance to enjoy its 87 acres of

trails, fields, woods and lakes. Lounge - 4.47m x 3.4m (14'8" x 11'2") Dining Room - 2.21m x 2.83m (7'3" x 9'3") Kitchen - 4.08m x 2.37m (13'4" x 7'9") Bedroom 1 - 4.02m x 2.56m (13'2" x 8'4") Bedroom 2 - 2.5m x 3.32m (8'2" x 10'10") Bedroom 3 - 2.45m x 2.28m (8'0" x 7'5")