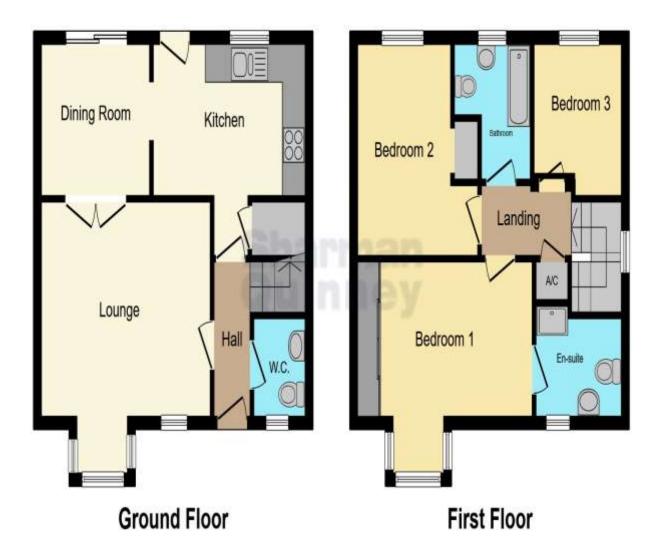

trails, fields, woods and lakes. Lounge - 4.47m x 3.4m (14'8" x 11'2") Dining Room - 2.21m x 2.83m (7'3" x 9'3") Kitchen - 4.08m x 2.37m (13'4" x 7'9") Bedroom 1 - 4.02m x 2.56m (13'2" x 8'4") Bedroom 2 - 2.5m x 3.32m (8'2" x 10'10") Bedroom 3 - 2.45m x 2.28m (8'0" x 7'5")

This floor plan is for illustrative purposes only. It is not drawn to scale. Any measurements, floor areas (including any total floor area), openings and orientation are approximate. No details are guaranteed, they cannot be relied upon for any purpose and they do not form part of any agreement. No liability is taken for any error, omission or misstatement. A party must rely upon its own inspection(s). Powered by www.focalagent.com