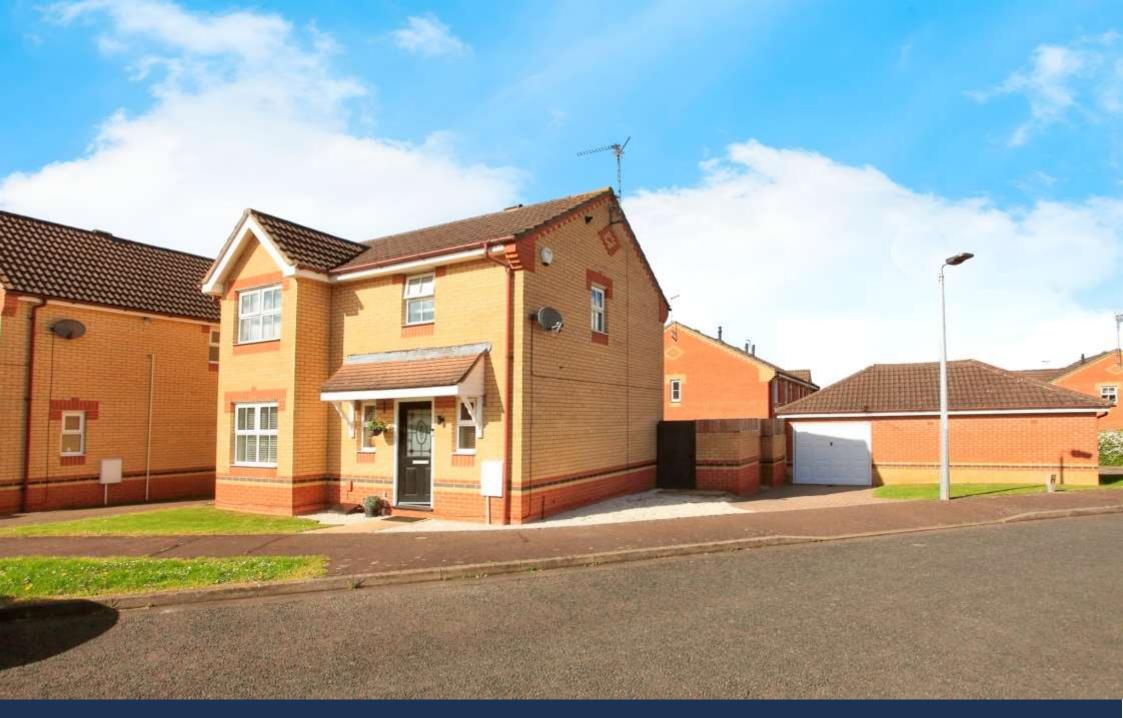

Turnstone Way, Stanground PETERBOROUGH **£325,000** Freehold

## **Key Features**

📇 3 🛁 3 🔛 C 🎰 C

- Detached
- Off road parking
- Cul-De-Sac
- Popular location
- Ensuite

The property has recently had a refitted bathroom with a rainfall shower and kitchen including a boiling water tap and fitted appliances. It also has a garage and a newly landscaped enclosed rear garden complete with two decking areas to capture the sun at all hours of the day. Stanground is situated to the Southwest of Greater Peterborough and offers excellent local amenities including Primary and Secondary Schools, Doctors Surgery, a variety of local shops with easy access into Hampton, Yaxley and Peterborough City Centre. There is a good choice of local pubs as well as easy access to the A1 Great North Road and Peterborough Train Station which allows access into Central London in 50 mins. For the outdoor enthusiasts, Crown Lakes Country Park is also close by and offers walkers, joggers, cyclists and dog owners a chance to enjoy its 87 acres of