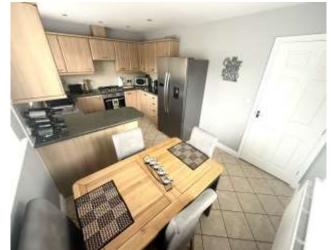

Lounge - 4.71m x 2.93m (15'5" x 9'7")

Kitchen - 4.73m x 2.96m (15'6" x 9'8")

Office - 2.83m x 2.54m (9'3" x 8'4")

Bedroom 1 - 5.13m x 4.73m (16'10" x 15'6") Max

Bedroom 2 - 3.04m x 4.74m (9'11" x 15'6")

Bedroom 3 - 2.2m x 3.21m (7'2" x 10'6")