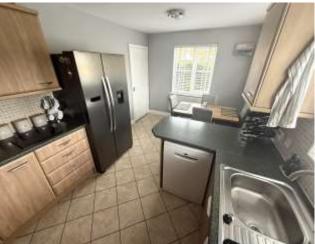

Lounge - 4.71m x 2.93m (15'5" x 9'7")

Kitchen - 4.73m x 2.96m (15'6" x 9'8")

Office - 2.83m x 2.54m (9'3" x 8'4")

Bedroom 1 - 5.13m x 4.73m (16'10" x 15'6") Max

Bedroom 2 - 3.04m x 4.74m (9'11" x 15'6")

Bedroom 3 - 2.2m x 3.21m (7'2" x 10'6")