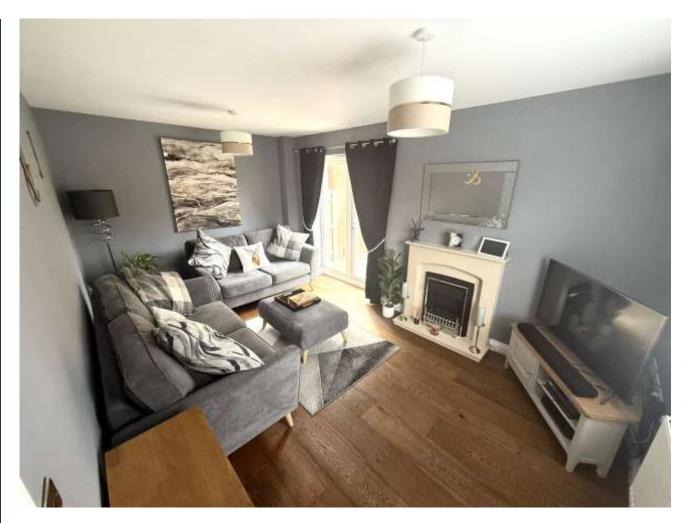

Lounge - 4.71m x 2.93m (15'5" x 9'7")

Kitchen - 4.73m x 2.96m (15'6" x 9'8")

Office - 2.83m x 2.54m (9'3" x 8'4")

Bedroom 1 - 5.13m x 4.73m (16'10" x 15'6") Max

Bedroom 2 - 3.04m x 4.74m (9'11" x 15'6")

Bedroom 3 - 2.2m x 3.21m (7'2" x 10'6")