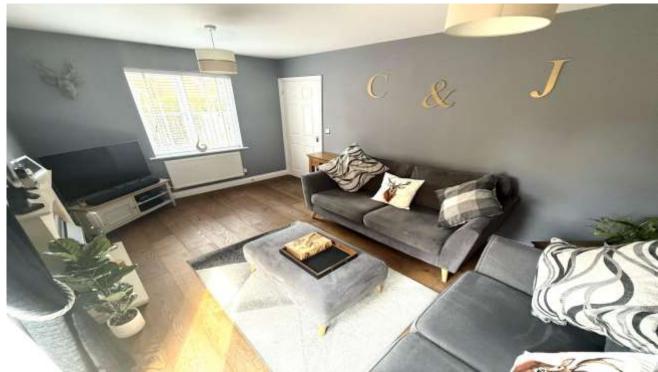

Lounge - 4.71m x 2.93m (15'5" x 9'7")

Kitchen - 4.73m x 2.96m (15'6" x 9'8")

Office - 2.83m x 2.54m (9'3" x 8'4")

Bedroom 1 - 5.13m x 4.73m (16'10" x 15'6") Max

Bedroom 2 - 3.04m x 4.74m (9'11" x 15'6")

Bedroom 3 - 2.2m x 3.21m (7'2" x 10'6")