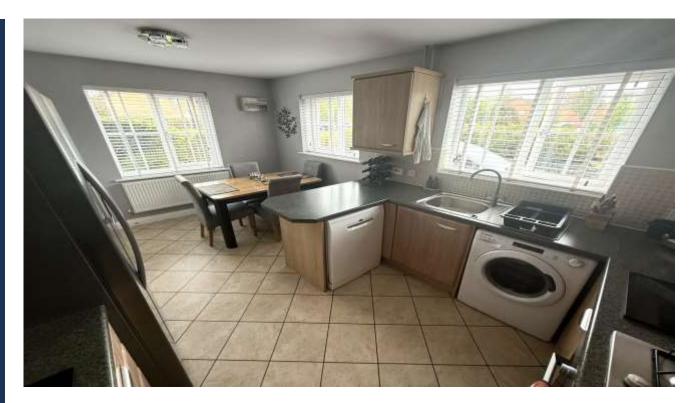

Lounge - 4.71m x 2.93m (15'5" x 9'7")

Kitchen - 4.73m x 2.96m (15'6" x 9'8")

Office - 2.83m x 2.54m (9'3" x 8'4")

Bedroom 1 - 5.13m x 4.73m (16'10" x 15'6") Max

Bedroom 2 - 3.04m x 4.74m (9'11" x 15'6")

Bedroom 3 - 2.2m x 3.21m (7'2" x 10'6")