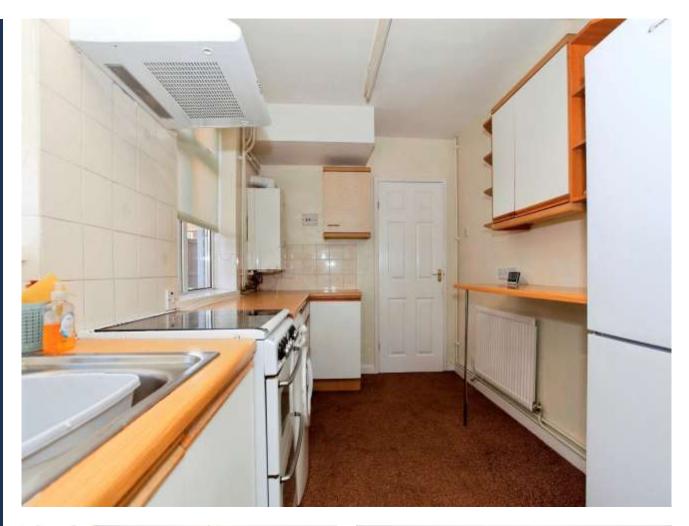

Lounge - 7.12m x 3.64m (23'4" x 11'9")

Kitchen - 4.93m x 2.39m (16'2" x 7'8")

Bedroom 1 - 3.82m x 3.37m (12'5" x 11'1")

Bedroom 2 - 3.22m x 3.38m (11'6" x 11'1")

Bedroom 3 - 2.3m x 2.5m (7'5" x 8'2")

This floor plan is for illustrative purposes only. It is not drawn to scale. Any measurements, floor areas (including any total floor area), openings and orientation are approximate. No details are guaranteed, they cannot be relied upon for any purpose and they do not form part of any agreement. No liability is taken for any error, omission or misstatement. A party must rely upon its own inspection(s). Powered by www.focalagent.com