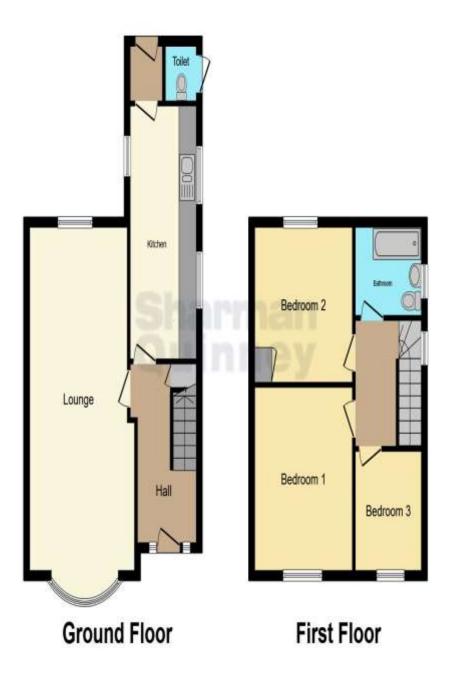

Lounge - 7.12m x 3.64m (23'4" x 11'9")

Kitchen - 4.93m x 2.39m (16'2" x 7'8")

Bedroom 1 - 3.82m x 3.37m (12'5" x 11'1")

Bedroom 2 - 3.22m x 3.38m (11'6" x 11'1")

Bedroom 3 - 2.3m x 2.5m (7'5" x 8'2")

This floor plan is for illustrative purposes only. It is not drawn to scale. Any measurements, floor areas (including any total floor area), openings and orientation are approximate. No details are guaranteed, they cannot be relied upon for any purpose and they do not form part of any agreement. No liability is taken for any error, omission or misstatement. A party must rely upon its own inspection(s). Powered by www.focalagent.com