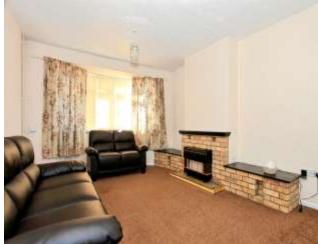

Lounge - 7.12m x 3.64m (23'4" x 11'9")

Kitchen - 4.93m x 2.39m (16'2" x 7'8")

Bedroom 1 - 3.82m x 3.37m (12'5" x 11'1")

Bedroom 2 - 3.22m x 3.38m (11'6" x 11'1")

Bedroom 3 - 2.3m x 2.5m (7'5" x 8'2")

This floor plan is for illustrative purposes only. It is not drawn to scale. Any measurements, floor areas (including any total floor area), openings and orientation are approximate. No details are guaranteed, they cannot be relied upon for any purpose and they do not form part of any agreement. No liability is taken for any error, omission or misstatement. A party must rely upon its own inspection(s). Powered by www.focalagent.com