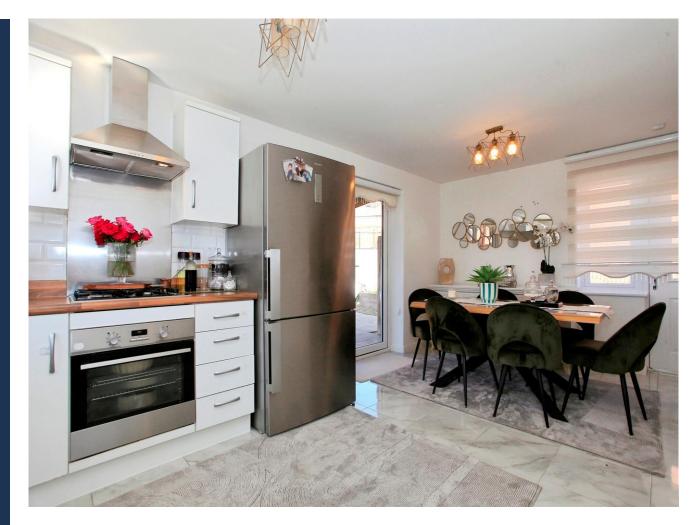

Lounge - 3.66m x 4.1m

Kitchen/diner - 4.23m x 5.56m

Bedroom 1 - 3.72m x 3.5m

Bedroom 2 - 2.63m x 3.2m

Bedroom 3 - 2.88m x 1.94m

This floor plan is for illustrative purposes only. It is not drawn to scale. Any measurements, floor areas (including any total floor area), openings and orientation are approximate. No details are guaranteed, they cannot be relied upon for any purpose and they do not form part of any agreement. No liability is taken for any error, omission or misstatement. A party must rely upon its own inspection(s). Powered by www.focalagent.com