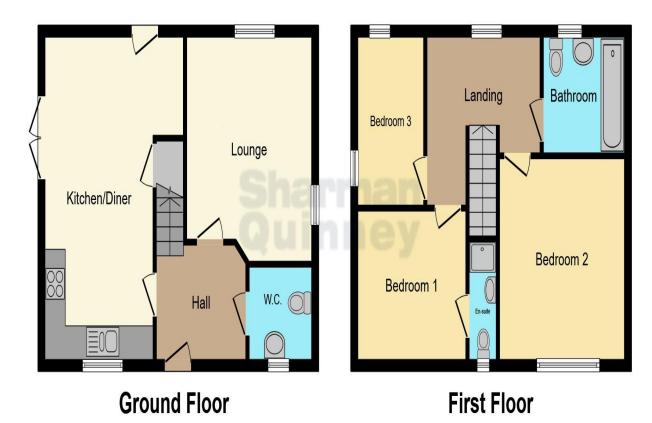

Lounge - 3.66m x 4.1m

Kitchen/diner - 4.23m x 5.56m

Bedroom 1 - 3.72m x 3.5m

Bedroom 2 - 2.63m x 3.2m

Bedroom 3 - 2.88m x 1.94m

This floor plan is for illustrative purposes only. It is not drawn to scale. Any measurements, floor areas (including any total floor area), openings and orientation are approximate. No details are guaranteed, they cannot be relied upon for any purpose and they do not form part of any agreement. No liability is taken for any error, omission or misstatement. A party must rely upon its own inspection(s). Powered by www.focalagent.com