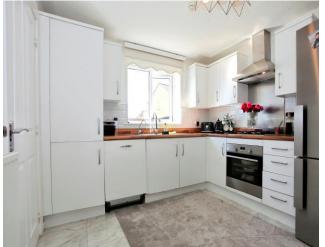

Lounge - 3.66m x 4.1m

Kitchen/diner - 4.23m x 5.56m

Bedroom 1 - 3.72m x 3.5m

Bedroom 2 - 2.63m x 3.2m

Bedroom 3 - 2.88m x 1.94m

This floor plan is for illustrative purposes only. It is not drawn to scale. Any measurements, floor areas (including any total floor area), openings and orientation are approximate. No details are guaranteed, they cannot be relied upon for any purpose and they do not form part of any agreement. No liability is taken for any error, omission or misstatement. A party must rely upon its own inspection(s). Powered by www.focalagent.com