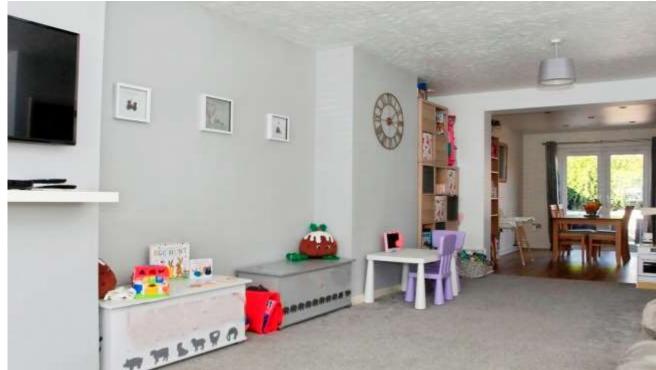

Lounge/diner - 3.65m (11'11") x 7.1m (23'4")

Family room - 2.75m (9'00") x 3.5m (11'6")

Kitchen - 6.56m (21'5") x 2.25m (7'38") Cloakroom Landing to Bedroom 1 - 3.65m (12'00") x 3.45m (11'4") Bedroom 2 - 3.2m (10'49") x 3.45m (11'3") Bedroom 3 - 2.85m (9'3") x 2.25m (7'4") Family bathroom