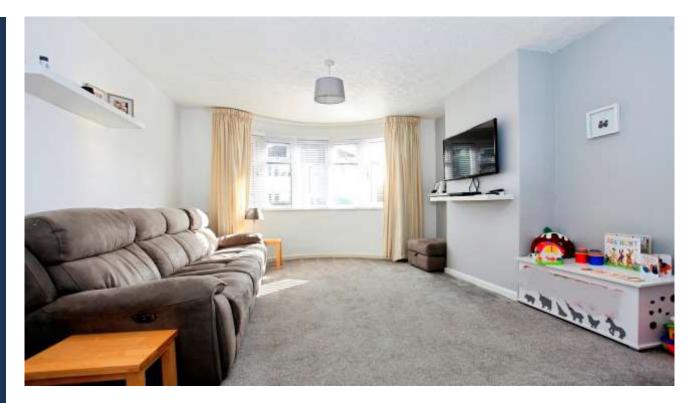

Lounge/diner - 3.65m (11'11") x 7.1m (23'4")

Family room - 2.75m (9'00") x 3.5m (11'6")

Kitchen - 6.56m (21'5") x 2.25m (7'38") Cloakroom Landing to Bedroom 1 - 3.65m (12'00") x 3.45m (11'4") Bedroom 2 - 3.2m (10'49") x 3.45m (11'3") Bedroom 3 - 2.85m (9'3") x 2.25m (7'4") Family bathroom