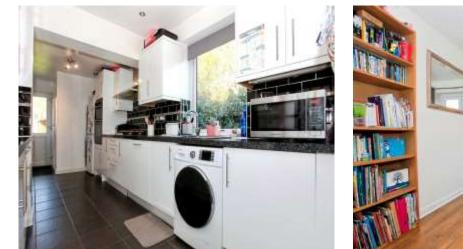

Lounge/diner - 3.65m (11'11") x 7.1m (23'4")

Family room - 2.75m (9'00") x 3.5m (11'6")

Kitchen - 6.56m (21'5") x 2.25m (7'38") Cloakroom Landing to Bedroom 1 - 3.65m (12'00") x 3.45m (11'4") Bedroom 2 - 3.2m (10'49") x 3.45m (11'3") Bedroom 3 - 2.85m (9'3") x 2.25m (7'4") Family bathroom