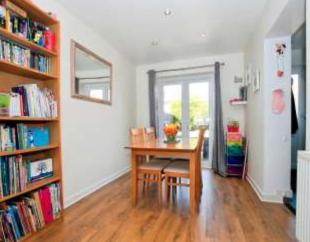

Lounge/diner - 3.65m (11'11") x 7.1m (23'4")

Family room - 2.75m (9'00") x 3.5m (11'6")

Kitchen - 6.56m (21'5") x 2.25m (7'38") Cloakroom Landing to Bedroom 1 - 3.65m (12'00") x 3.45m (11'4") Bedroom 2 - 3.2m (10'49") x 3.45m (11'3") Bedroom 3 - 2.85m (9'3") x 2.25m (7'4") Family bathroom