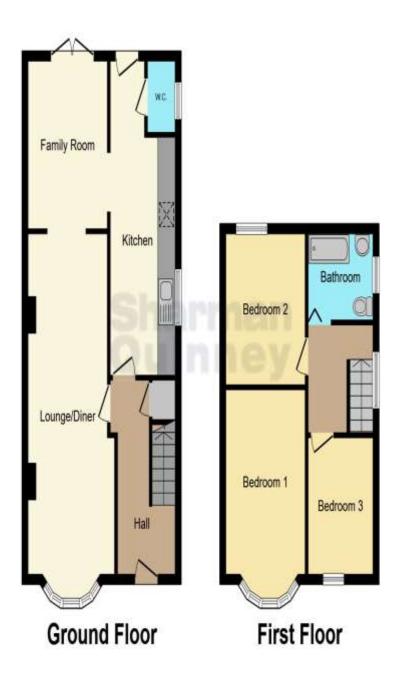

Lounge/diner - 3.65m (11'11") x 7.1m (23'4")

Family room - 2.75m (9'00") x 3.5m (11'6")

Kitchen - 6.56m (21'5") x 2.25m (7'38") Cloakroom Landing to Bedroom 1 - 3.65m (12'00") x 3.45m (11'4") Bedroom 2 - 3.2m (10'49") x 3.45m (11'3") Bedroom 3 - 2.85m (9'3") x 2.25m (7'4") Family bathroom

This floor plan is for illustrative purposes only. It is not drawn to scale. Any measurements, floor areas (including any total floor area), openings and orientation are approximate. No details are guaranteed, they cannot be relied upon for any purpose and they do not form part of any agreement. No liability is taken for any error, omission or misstatement. A party must rely upon its own inspection(s). Powered by www.focalagent.com