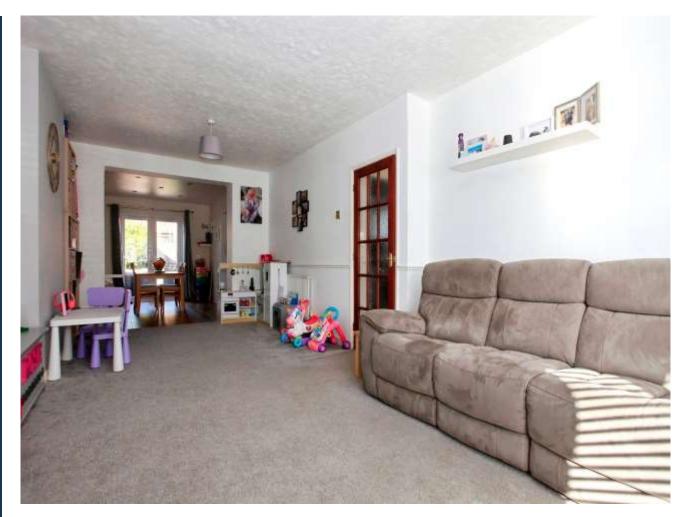

Lounge/diner - 3.65m (11'11") x 7.1m (23'4")

Family room - 2.75m (9'00") x 3.5m (11'6")

Kitchen - 6.56m (21'5") x 2.25m (7'38") Cloakroom Landing to Bedroom 1 - 3.65m (12'00") x 3.45m (11'4") Bedroom 2 - 3.2m (10'49") x 3.45m (11'3") Bedroom 3 - 2.85m (9'3") x 2.25m (7'4") Family bathroom