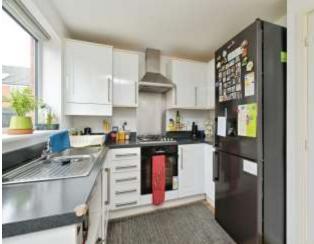

## **Key Features**

- Three Good Size Bedrooms
- **En-Suite Shower Room**
- Lounge/Diner
- Kitchen/Breakfast Room
- **Utility Room**

In brief the accommodation comprises of, Lounge/Diner, Inner Hallway with stairs to the first floor landing, doors to Utility Room, kitchen/Breakfast Room which ids fitted with a range of base and eye level units, cupboards and drawers, worktop space, single drainer sink unit, built-in gas hob, electric oven, space for fridge/freezer, plumbing for a dishwasher, French Doors opens out into the rear garden, First Floor Landing with stairs to the second floor landing and doors to Bedrooms 2 & 3 and to the three piece Family Shower room. Second Floor Landing gives access to Bedroom 1 and to the three-piece En-Suite Shower Room. Outside gardens to the front and side, to the rear is the Low Maintenance Enclosed Garden, gated access to driveway which provides Off Road Parking.

Lounge - 3.6 x 4.48 Kitchen - 3.62 x 2.37 Utility room - 1.34 x 1.12 Bedroom 1 - 2.59 x 4.79 Bedroom 2 - 2.67 x 3.62 Bedroom 3 - 2.71 x 3.62

This floor plan is for illustrative purposes only. It is not drawn to scale. Any measurements, floor areas (including any total floor area), openings and orientation are approximate. No details are guaranteed, they cannot be relied upon for any purpose and they do not form part of any agreement. No liability is taken for any error, omission or misstatement. A party must rely upon its own inspection(s). Powered by www.focalagent.com