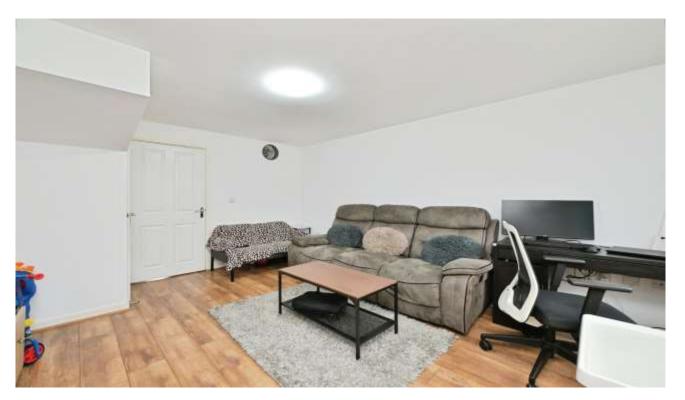

## **Key Features**

- Three Good Size Bedrooms
- **En-Suite Shower Room**
- Lounge/Diner
- Kitchen/Breakfast Room
- **Utility Room**

In brief the accommodation comprises of, Lounge/Diner, Inner Hallway with stairs to the first floor landing, doors to Utility Room, kitchen/Breakfast Room which ids fitted with a range of base and eye level units, cupboards and drawers, worktop space, single drainer sink unit, built-in gas hob, electric oven, space for fridge/freezer, plumbing for a dishwasher, French Doors opens out into the rear garden, First Floor Landing with stairs to the second floor landing and doors to Bedrooms 2 & 3 and to the three piece Family Shower room. Second Floor Landing gives access to Bedroom 1 and to the three-piece En-Suite Shower Room. Outside gardens to the front and side, to the rear is the Low Maintenance Enclosed Garden, gated access to driveway which provides Off Road Parking.