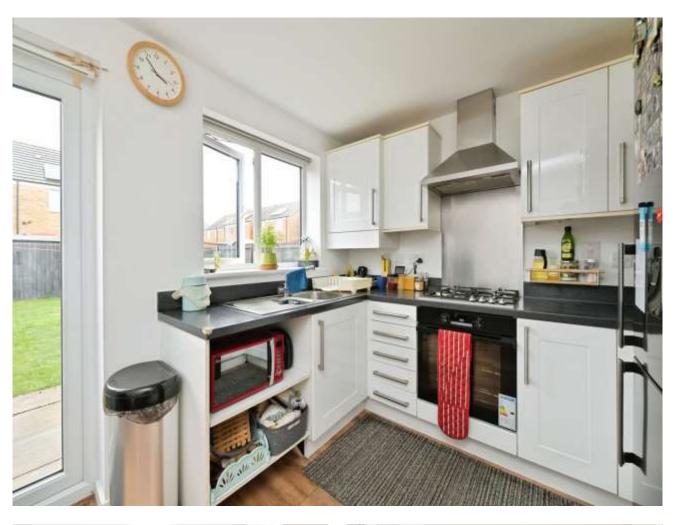

## **Key Features**

- Three Good Size Bedrooms
- **En-Suite Shower Room**
- Lounge/Diner
- Kitchen/Breakfast Room
- **Utility Room**

In brief the accommodation comprises of, Lounge/Diner, Inner Hallway with stairs to the first floor landing, doors to Utility Room, kitchen/Breakfast Room which ids fitted with a range of base and eye level units, cupboards and drawers, worktop space, single drainer sink unit, built-in gas hob, electric oven, space for fridge/freezer, plumbing for a dishwasher, French Doors opens out into the rear garden, First Floor Landing with stairs to the second floor landing and doors to Bedrooms 2 & 3 and to the three piece Family Shower room. Second Floor Landing gives access to Bedroom 1 and to the three-piece En-Suite Shower Room. Outside gardens to the front and side, to the rear is the Low Maintenance Enclosed Garden, gated access to driveway which provides Off Road Parking.

Lounge - 3.6 x 4.48 Kitchen - 3.62 x 2.37 Utility room - 1.34 x 1.12 Bedroom 1 - 2.59 x 4.79 Bedroom 2 - 2.67 x 3.62 Bedroom 3 - 2.71 x 3.62

This floor plan is for illustrative purposes only. It is not drawn to scale. Any measurements, floor areas (including any total floor area), openings and orientation are approximate. No details are guaranteed, they cannot be relied upon for any purpose and they do not form part of any agreement. No liability is taken for any error, omission or misstatement. A party must rely upon its own inspection(s). Powered by www.focalagent.com