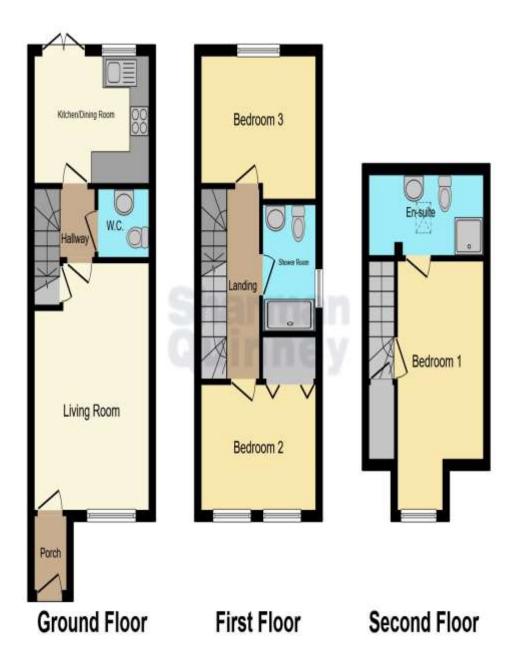

Lounge - 3.6 x 4.48 Kitchen - 3.62 x 2.37 Utility room - 1.34 x 1.12 Bedroom 1 - 2.59 x 4.79 Bedroom 2 - 2.67 x 3.62 Bedroom 3 - 2.71 x 3.62

This floor plan is for illustrative purposes only. It is not drawn to scale. Any measurements, floor areas (including any total floor area), openings and orientation are approximate. No details are guaranteed, they cannot be relied upon for any purpose and they do not form part of any agreement. No liability is taken for any error, omission or misstatement. A party must rely upon its own inspection(s). Powered by www.focalagent.com