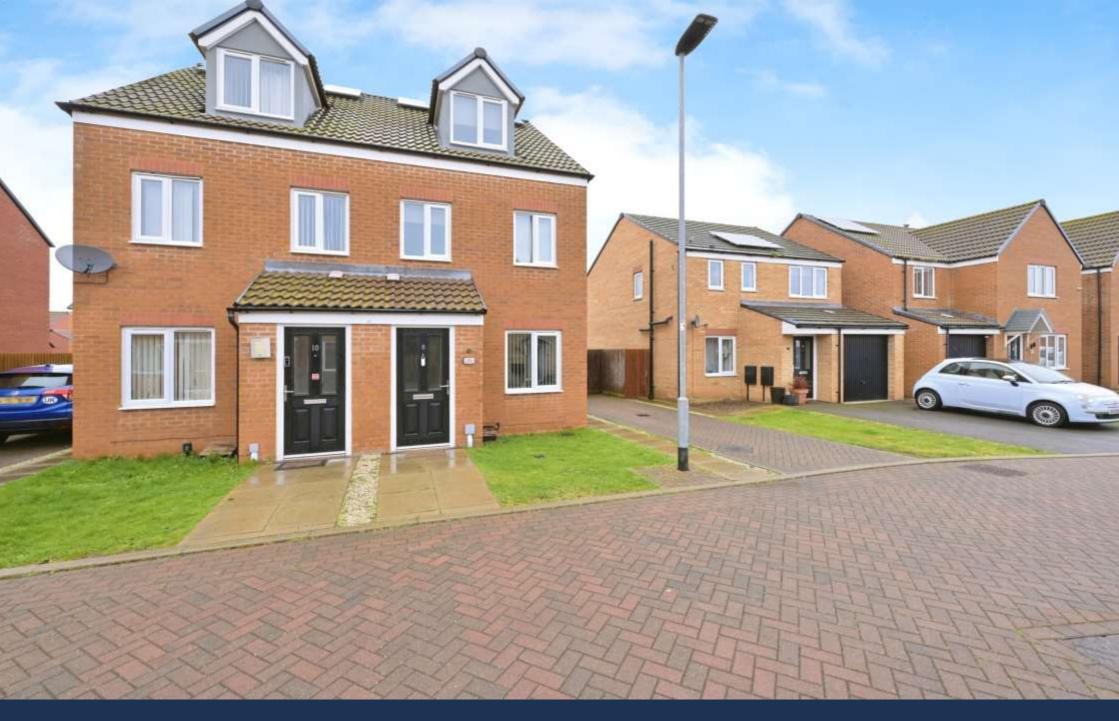

Mollis Close, Peterborough **Guide Price £280,000 - £300,000 Freehold** 

Sharman Quinney

## **Key Features**

- Three Good Size Bedrooms
- **En-Suite Shower Room**
- Lounge/Diner
- Kitchen/Breakfast Room
- **Utility Room**

In brief the accommodation comprises of, Lounge/Diner, Inner Hallway with stairs to the first floor landing, doors to Utility Room, kitchen/Breakfast Room which ids fitted with a range of base and eye level units, cupboards and drawers, worktop space, single drainer sink unit, built-in gas hob, electric oven, space for fridge/freezer, plumbing for a dishwasher, French Doors opens out into the rear garden, First Floor Landing with stairs to the second floor landing and doors to Bedrooms 2 & 3 and to the three piece Family Shower room. Second Floor Landing gives access to Bedroom 1 and to the three-piece En-Suite Shower Room. Outside gardens to the front and side, to the rear is the Low Maintenance Enclosed Garden, gated access to driveway which provides Off Road Parking.