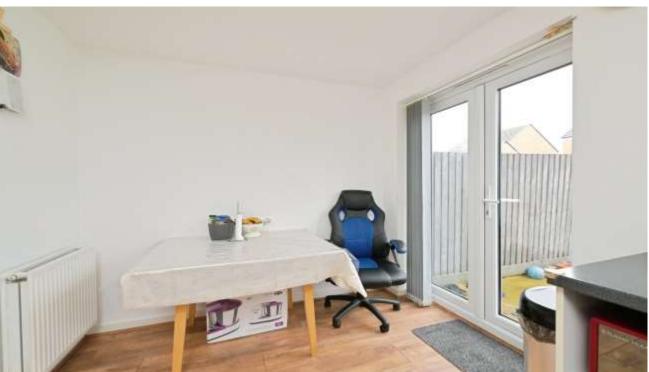

## **Key Features**

- Three Good Size Bedrooms
- **En-Suite Shower Room**
- Lounge/Diner
- Kitchen/Breakfast Room
- **Utility Room**

In brief the accommodation comprises of, Lounge/Diner, Inner Hallway with stairs to the first floor landing, doors to Utility Room, kitchen/Breakfast Room which ids fitted with a range of base and eye level units, cupboards and drawers, worktop space, single drainer sink unit, built-in gas hob, electric oven, space for fridge/freezer, plumbing for a dishwasher, French Doors opens out into the rear garden, First Floor Landing with stairs to the second floor landing and doors to Bedrooms 2 & 3 and to the three piece Family Shower room. Second Floor Landing gives access to Bedroom 1 and to the three-piece En-Suite Shower Room. Outside gardens to the front and side, to the rear is the Low Maintenance Enclosed Garden, gated access to driveway which provides Off Road Parking.