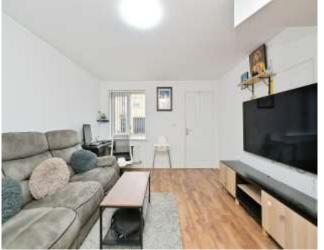

## **Key Features**

- Three Good Size Bedrooms
- **En-Suite Shower Room**
- Lounge/Diner
- Kitchen/Breakfast Room
- **Utility Room**

In brief the accommodation comprises of, Lounge/Diner, Inner Hallway with stairs to the first floor landing, doors to Utility Room, kitchen/Breakfast Room which ids fitted with a range of base and eye level units, cupboards and drawers, worktop space, single drainer sink unit, built-in gas hob, electric oven, space for fridge/freezer, plumbing for a dishwasher, French Doors opens out into the rear garden, First Floor Landing with stairs to the second floor landing and doors to Bedrooms 2 & 3 and to the three piece Family Shower room. Second Floor Landing gives access to Bedroom 1 and to the three-piece En-Suite Shower Room. Outside gardens to the front and side, to the rear is the Low Maintenance Enclosed Garden, gated access to driveway which provides Off Road Parking.