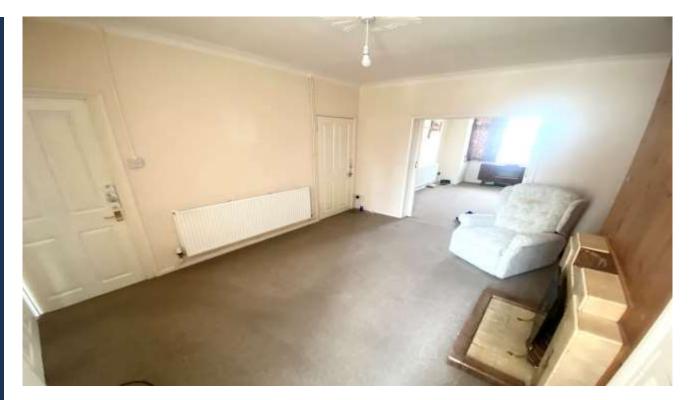

## **Key Features**

- No chain
- Close to local amenities
- Two reception rooms
- Spacious
- Enclosed rear garden

Entrance hall to: Lounge - 10.42ft x 14.15ft

Dining room - 10.71ft x 12.87ft

Kitchen - 8.49ft x 14.11ft