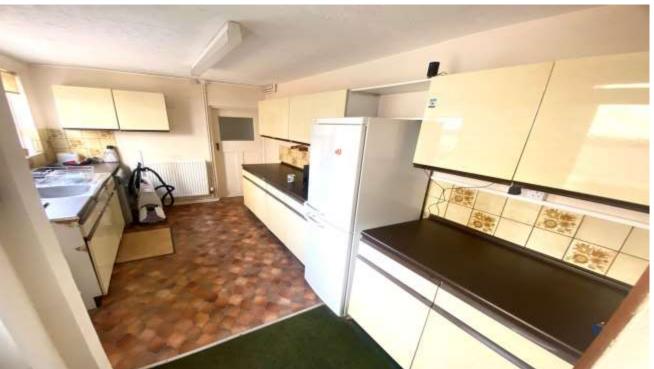

## **Key Features**

- No chain
- Close to local amenities
- Two reception rooms
- Spacious
- Enclosed rear garden

Entrance hall to: Lounge - 10.42ft x 14.15ft

Dining room - 10.71ft x 12.87ft

Kitchen - 8.49ft x 14.11ft