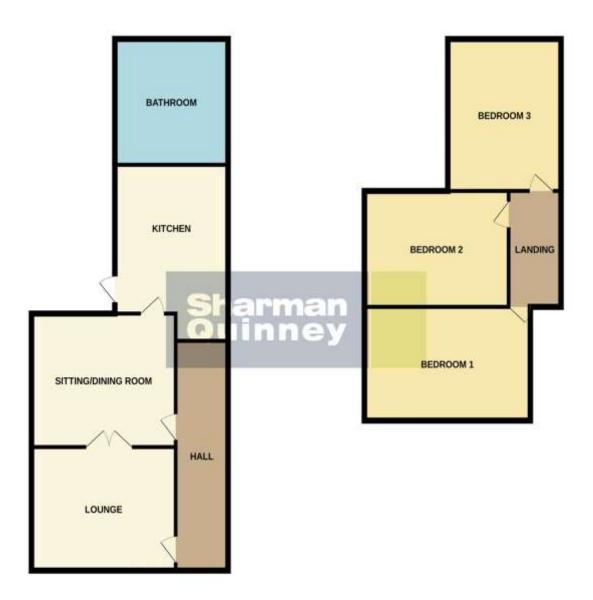

## **Key Features**

- No chain
- Close to local amenities
- Two reception rooms
- Spacious
- Enclosed rear garden

Entrance hall to: Lounge - 10.42ft x 14.15ft

Dining room - 10.71ft x 12.87ft

Kitchen - 8.49ft x 14.11ft

Family bathroom

First floor to:

Bedroom 1 - 2.6m x 4.3m

Bedroom 2 - 2.5m x 3.9m

Bedroom 3 - 3.6m x 4.2m

GROUND FLOOR 1ST FLOOR

To view this property call Sharman Quinney on: **01733 896222** 