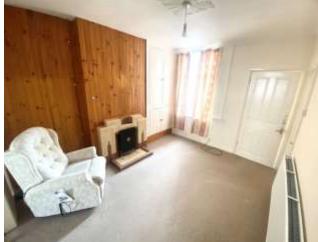

## **Key Features**

- No chain
- Close to local amenities
- Two reception rooms
- Spacious
- Enclosed rear garden

Entrance hall to: Lounge - 10.42ft x 14.15ft

Dining room - 10.71ft x 12.87ft

Kitchen - 8.49ft x 14.11ft