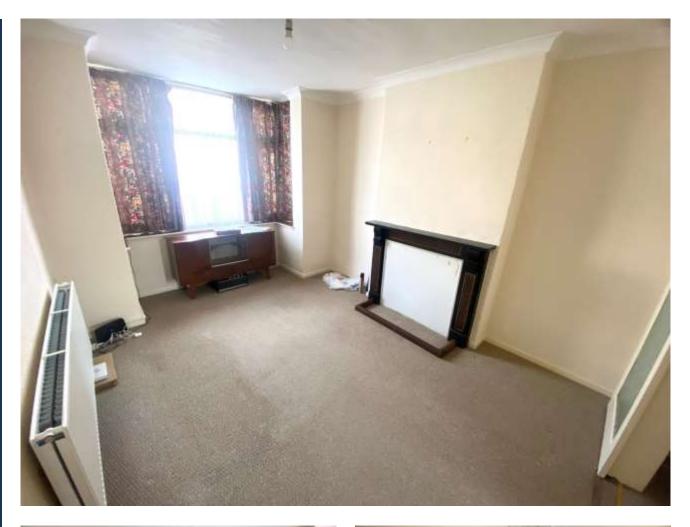

## **Key Features**

- No chain
- Close to local amenities
- Two reception rooms
- Spacious
- Enclosed rear garden

Entrance hall to: Lounge - 10.42ft x 14.15ft

Dining room - 10.71ft x 12.87ft

Kitchen - 8.49ft x 14.11ft