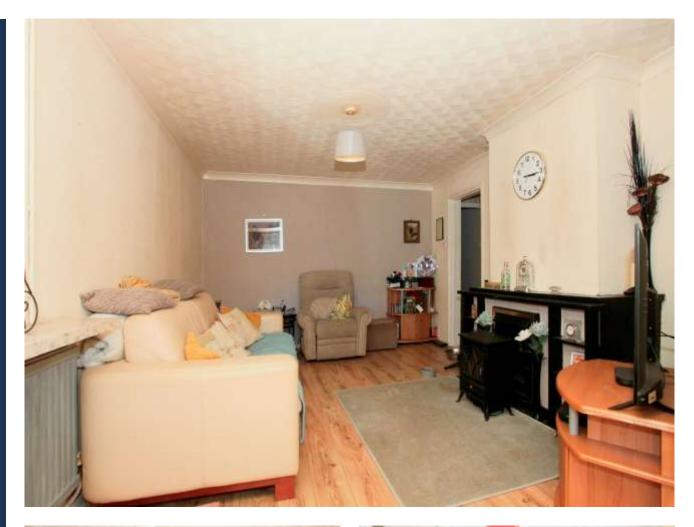

Entrance to:

Lounge - 3.58m x 5.49m

Kitchen - 3.49m x 4.57m

Bedroom 1 - 3.13m x 4.73m

Bedroom 2 - 3.17m x 3.10m

Shower room - 1.83m x 1.68m

Driveway to front leading to garage, enclosed rear garden.

'The sale of this property is subject to grant of probate. Please seek an update from the branch with regards to the potential timeframes involved.'