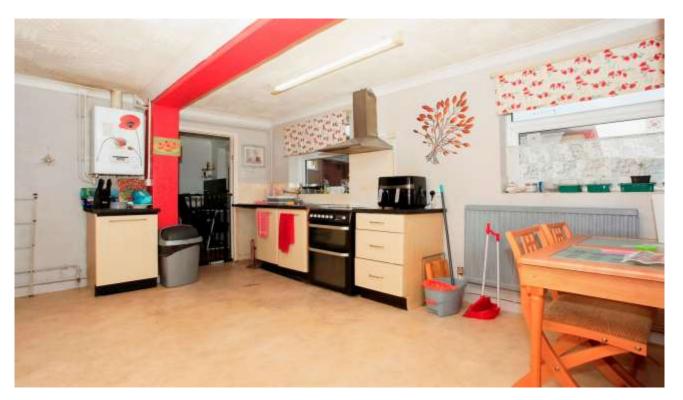

Entrance to:

Lounge - 3.58m x 5.49m

Kitchen - 3.49m x 4.57m

Bedroom 1 - 3.13m x 4.73m

Bedroom 2 - 3.17m x 3.10m

Shower room - 1.83m x 1.68m

Driveway to front leading to garage, enclosed rear garden.

'The sale of this property is subject to grant of probate. Please seek an update from the branch with regards to the potential timeframes involved.'