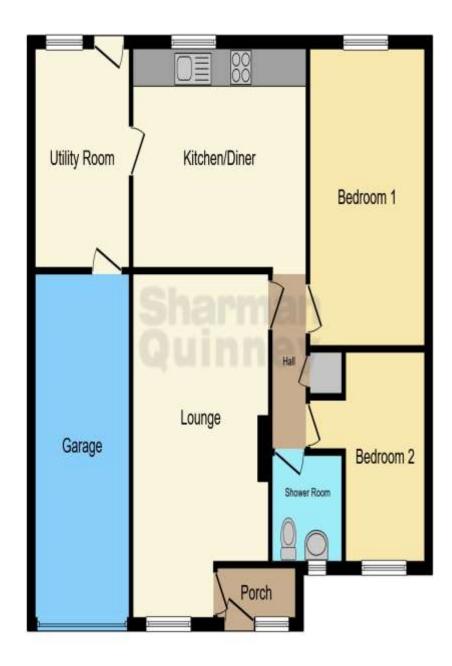

Entrance to:

Lounge - 3.58m x 5.49m

Kitchen - 3.49m x 4.57m

Bedroom 1 - 3.13m x 4.73m

Bedroom 2 - 3.17m x 3.10m

Shower room - 1.83m x 1.68m

Driveway to front leading to garage, enclosed rear garden.

'The sale of this property is subject to grant of probate. Please seek an update from the branch with regards to the potential timeframes involved.'

This floor plan is for illustrative purposes only. It is not drawn to scale. Any measurements, floor areas (including any total floor area), openings and orientation are approximate. No details are guaranteed, they cannot be relied upon for any purpose and they do not form part of any agreement. No liability is taken for any error, omission or misstatement. A party must rely upon its own inspection(s). Powered by www.focalagent.com