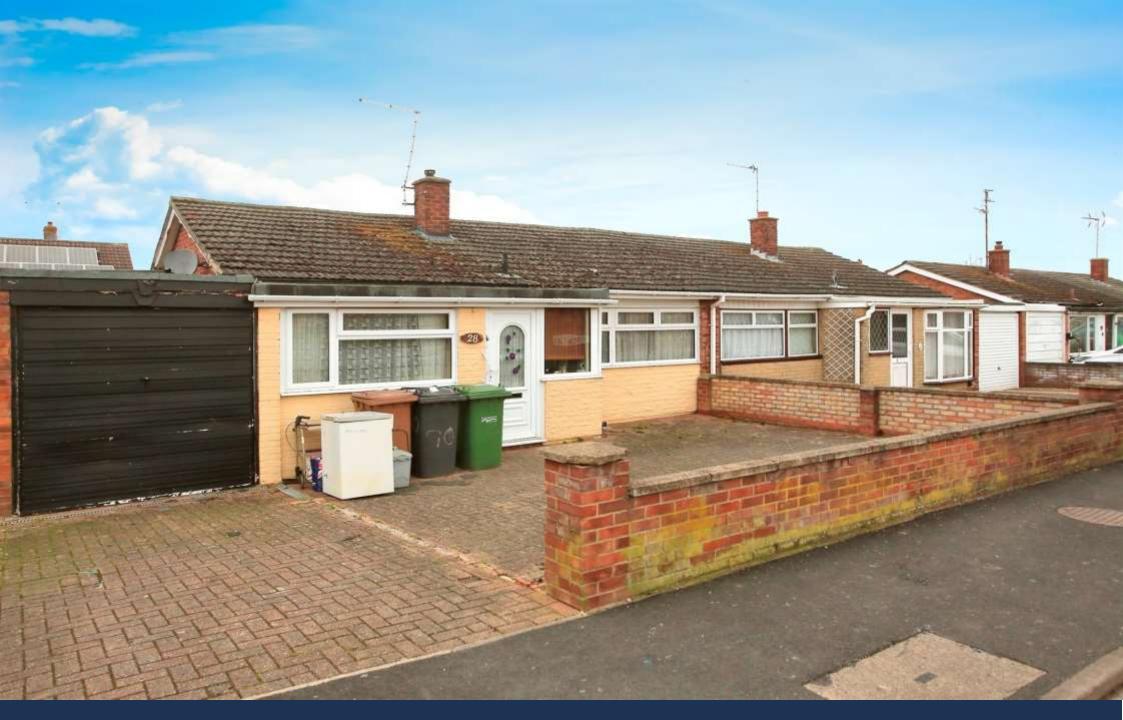

Lawson Avenue, Peterborough **Guide Price £150,000 Freehold** 

## **Key Features**

- Subject to an undisclosed Reserve Price
- Buyers fees apply
- Garage
- Popular location

Located in a popular and sought after location, this modern property offers two allocated parking spaces and an enclosed rear garden. Stanground is situated to the South West of Greater Peterborough and offers excellent local amenities including; Primary and Secondary Schools, Doctors Surgeries, a variety of local shops with easy access into Hampton, Yaxley, Stanground and Peterborough City Centre. There is a good choice of local pubs as well as easy access to the A1 Great North Road and Peterborough Train Station which allows access into Central London in 50 mins. An early inspection is strongly recommended to fully appreciate the accommodation on offer.

Entrance to:

Lounge - 3.58m x 5.49m

Kitchen - 3.49m x 4.57m

Bedroom 1 - 3.13m x 4.73m

Bedroom 2 - 3.17m x 3.10m

Shower room - 1.83m x 1.68m

Driveway to front leading to garage, enclosed rear garden.

'The sale of this property is subject to grant of probate. Please seek an update from the branch with regards to the potential timeframes involved.'