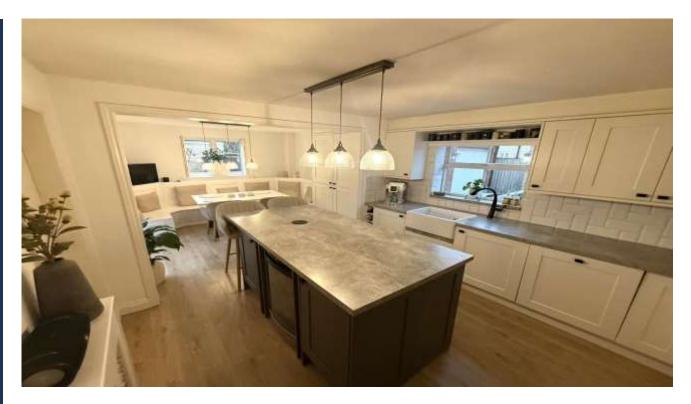

## **Key Features**

- Five Double Bedrooms
- Three reception Rooms
- Modern Kitchen
- Four Bathrooms and downstairsWC
- Private Rear

Welcome to this beautifully presented fivebedroom home, located in the sought-after area of Sugar Way. Offering generous living space, modern features, and a prime location, this property is perfect for growing families or those looking for a comfortable and stylish residence.

Lounge - 3.52m x 6.56m

Kitchen - 6.8m x 3.23m

Snug - 3.24m x 3m

Utility room

Bedroom One - 3.24m x 6.42m

Bedroom Two - 3.58m x 4.98m

Bedroom Three - 3.58m x 3.83m

Bedroom Four - 2.76 x 3.3m