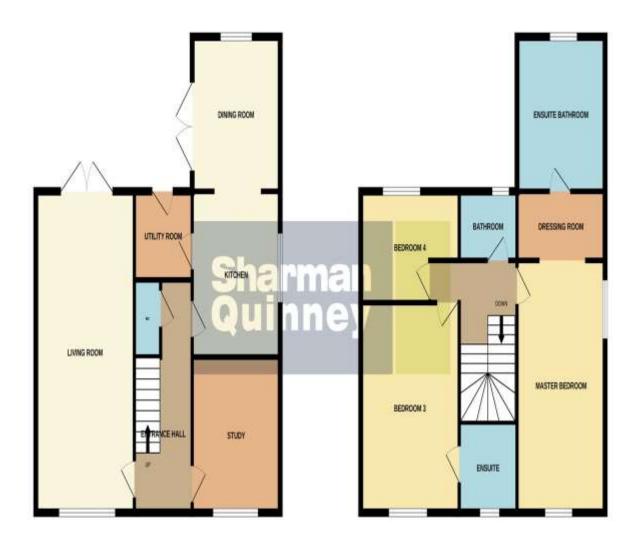

Lounge - 3.52m x 6.56m

Kitchen - 6.8m x 3.23m

Snug - 3.24m x 3m

Utility room

Bedroom One - 3.24m x 6.42m

Bedroom Two - 3.58m x 4.98m

Bedroom Three - 3.58m x 3.83m

Bedroom Four - 2.76 x 3.3m

Bedroom Five - 2.65 x 3.52m

GROUND FLOOR 1ST FLOOR

To view this property call Sharman Quinney on: **01733 896222** 