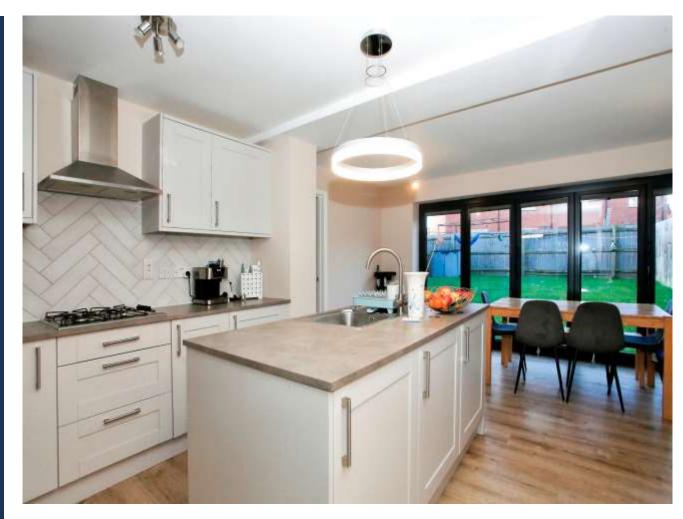

Downstairs Cloakroom - 6'max x 4'9"max

Open Plan Kitchen/Dining Room - 18'max 16'max (l/shaped room)

Utility Room - 8'6" x 3'8"

First Floor Landing:

Bedroom 1 - 10'7" x 8'6"

En-Suite Shower Room - (including shower cubicle)