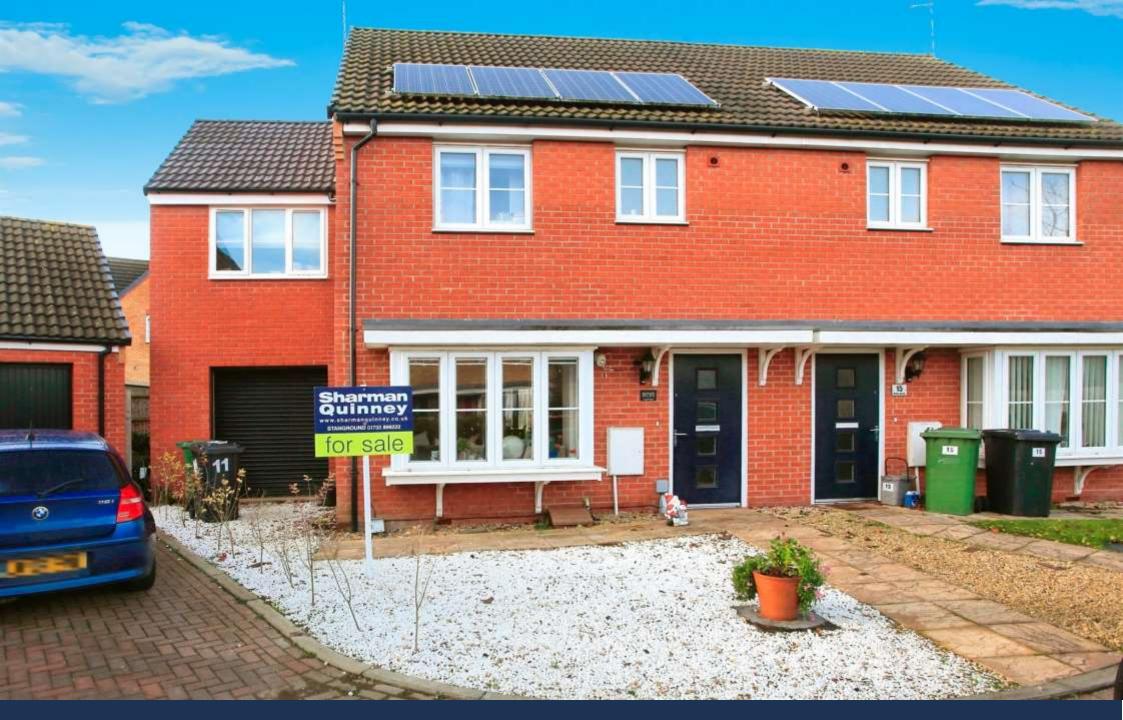

Bruce Grove, Peterborough Offers in Excess of £280,000 Freehold

Storage Bike Shed - 14'9"max x 8'8"max

Good Size Extended Semi-Detached Family Home located in a quiet cul-de-sac which is close to local shops and amenities, in brief the accommodation comprises of, Entrance Hall with stairs to the first floor landing, door to the Lounge and doors to the Downstairs Two Piece