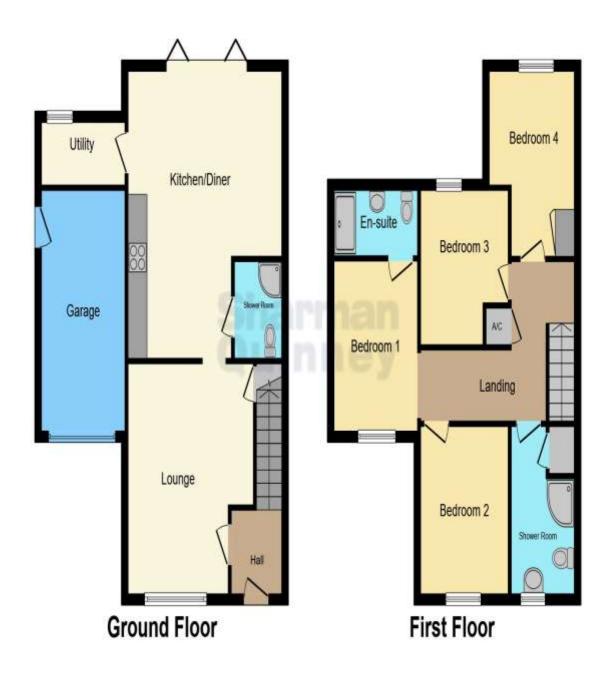

## **Key Features**

📇 4 🛁 2 🔛 B 🎰 C

- Extended Semi-Detached House
- Four Bedrooms
- En-Suite Shower Room
- Open Plan kitchen/Dining Room
- Downstairs Cloakroom

Entrance Hall - 7'5"max x 5'1"max

Lounge - 14'8"max x 12'7"max

Downstairs Cloakroom - 6'max x 4'9"max

Open Plan Kitchen/Dining Room - 18'max 16'max (l/shaped room)

Utility Room - 8'6" x 3'8"

First Floor Landing:

Bedroom 1 - 10'7" x 8'6"

En-Suite Shower Room - (including shower cubicle)

## Bedroom 2 - 10'5" x 9'1"

Bedroom 3 - 11'9"max x 8'6"max (l/shape room, including cupboard)

Storage Cupboard - 3'7" x 2'9"

Bedroom 4 - 9'4"max x 9'1"max

Three Piece Shower Room - 10'5"max x 6'6"max (l/shaped room, including cupboard)

Storage Bike Shed - 14'9"max x 8'8"max

Good Size Extended Semi-Detached Family Home located in a quiet cul-de-sac which is close to local shops and amenities, in brief the accommodation comprises of, Entrance Hall with stairs to the first floor landing, door to the Lounge and doors to the Downstairs Two Piece

This floor plan is for illustrative purposes only. It is not drawn to scale. Any measurements, floor areas (including any total floor area), openings and orientation are approximate. No details are guaranteed, they cannot be relied upon for any purpose and they do not form part of any agreement. No liability is taken for any error, omission or misstatement. A party must rely upon its own inspection(s). Powered by www.focalagent.com