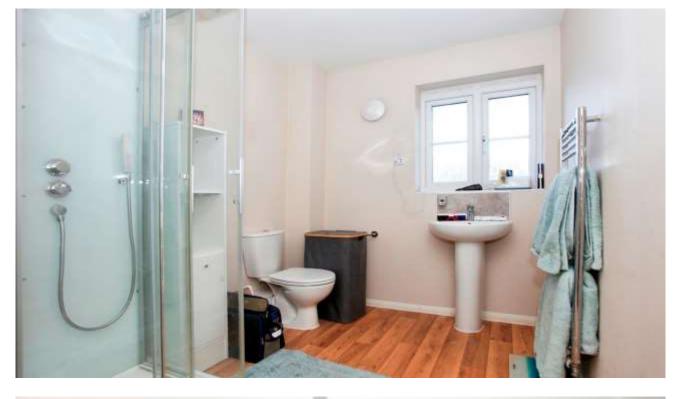

Downstairs Cloakroom - 6'max x 4'9"max

Open Plan Kitchen/Dining Room - 18'max 16'max (l/shaped room)

Utility Room - 8'6" x 3'8"

First Floor Landing:

Bedroom 1 - 10'7" x 8'6"

En-Suite Shower Room - (including shower cubicle)

## Bedroom 2 - 10'5" x 9'1"

Bedroom 3 - 11'9"max x 8'6"max (l/shape room, including cupboard)

Storage Cupboard - 3'7" x 2'9"

Bedroom 4 - 9'4"max x 9'1"max

Three Piece Shower Room - 10'5"max x 6'6"max (l/shaped room, including cupboard)