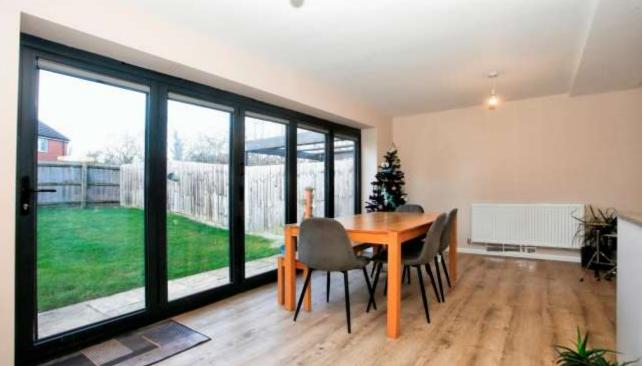

Downstairs Cloakroom - 6'max x 4'9"max

Open Plan Kitchen/Dining Room - 18'max 16'max (l/shaped room)

Utility Room - 8'6" x 3'8"

First Floor Landing:

Bedroom 1 - 10'7" x 8'6"

En-Suite Shower Room - (including shower cubicle)

Storage Bike Shed - 14'9"max x 8'8"max

Good Size Extended Semi-Detached Family Home located in a quiet cul-de-sac which is close to local shops and amenities, in brief the accommodation comprises of, Entrance Hall with stairs to the first floor landing, door to the Lounge and doors to the Downstairs Two Piece