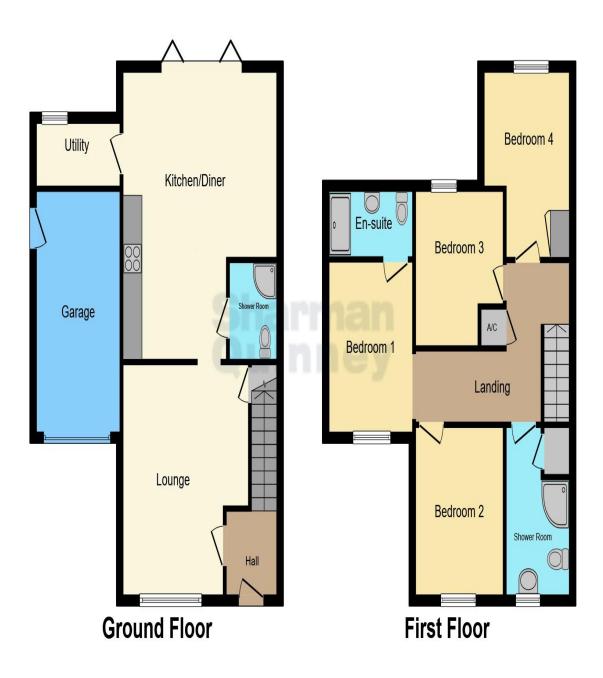

Entrance Hall - 7'5"max x 5'1"max

Lounge - 14'8"max x 12'7"max

Downstairs Cloakroom - 6'max x 4'9"max

Open Plan Kitchen/Dining Room - 18'max 16'max (l/shaped room)

Utility Room - 8'6" x 3'8"

First Floor Landing:

Bedroom 1 - 10'7" x 8'6"

En-Suite Shower Room - (including shower cubicle)

Bedroom 2 - 10'5" x 9'1"

Bedroom 3 - 11'9"max x 8'6"max (l/shape room, including cupboard)

Storage Cupboard - 3'7" x 2'9"

Bedroom 4 - 9'4"max x 9'1"max

Three Piece Shower Room - 10'5"max x 6'6"max (l/shaped room, including cupboard)

Storage Bike Shed - 14'9"max x 8'8"max

Good Size Extended Semi-Detached Family Home located in a quiet cul-de-sac which is close to local shops and amenities, in brief the accommodation comprises of, Entrance Hall with stairs to the first floor landing, door to the Lounge and doors to the Downstairs Two Piece

This floor plan is for illustrative purposes only. It is not drawn to scale. Any measurements, floor areas (including any total floor area), openings and orientation are approximate. No details are guaranteed, they cannot be relied upon for any purpose and they do not form part of any agreement. No liability is taken for any error, omission or misstatement. A party must rely upon its own inspection(s). Powered by www.focalagent.com