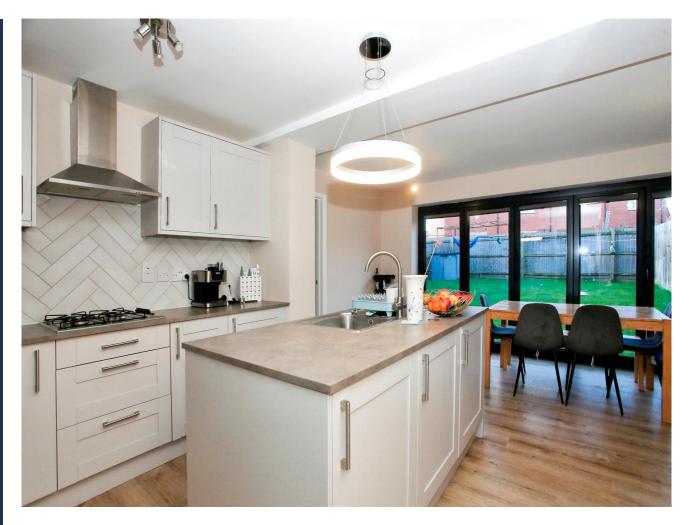

Entrance Hall - 7'5"max x 5'1"max

Lounge - 14'8"max x 12'7"max

Downstairs Cloakroom - 6'max x 4'9"max

Open Plan Kitchen/Dining Room - 18'max 16'max (l/shaped room)

Utility Room - 8'6" x 3'8"

First Floor Landing: