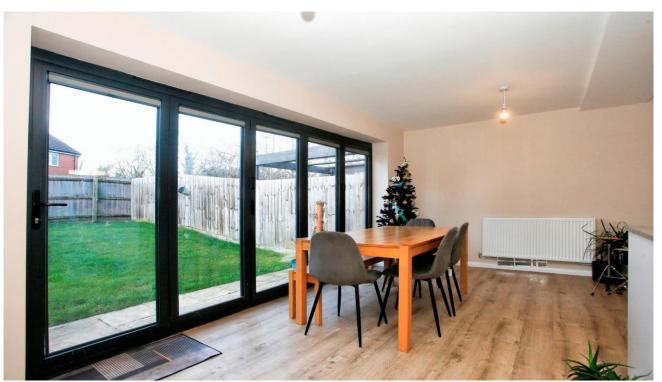

Entrance Hall - 7'5"max x 5'1"max

Lounge - 14'8"max x 12'7"max

Downstairs Cloakroom - 6'max x 4'9"max

Open Plan Kitchen/Dining Room - 18'max 16'max (l/shaped room)

Utility Room - 8'6" x 3'8"

First Floor Landing: