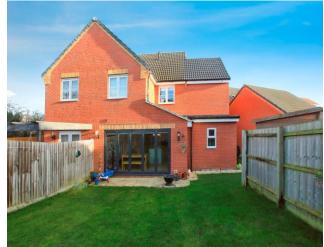

## **Key Features**

- Extended Semi-Detached House
- Four Bedrooms
- En-Suite Shower Room
- Open Plan kitchen/Dining Room
- Downstairs Cloakroom
- Utility Room
- 14'9" x 8'8" Storage Bike Shed
- Allocated Parking Space
- Rear Gard