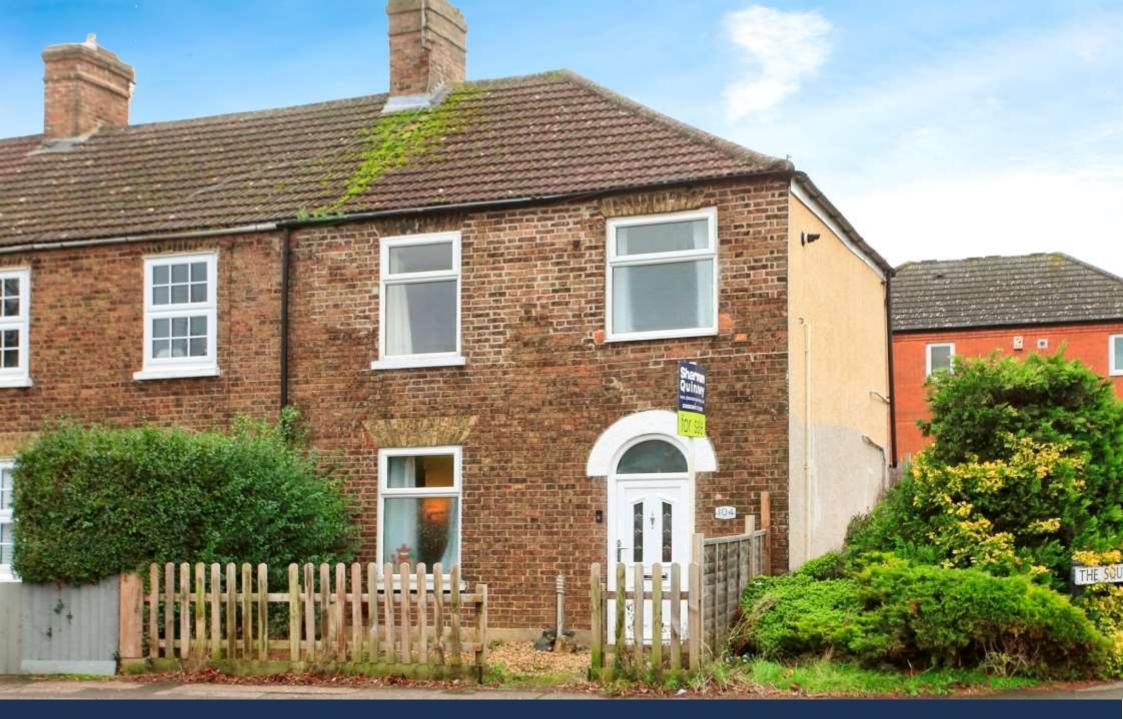

Oundle Road, PETERBOROUGH **£185,000** Freehold

## **Key Features**

📇 3 🛁 2 🔛 D 🏠 A

- Established End Terraced Home
- Non-Estate Location
- Three Bedrooms
- En-Suite Shower Room
- Kitchen/Diner

Being Sold with No Upward Chain, it is a perfect First Time Home or an Investment, it is in walking distance to the Peterborough City Centre and in easy access to the Train and Bus Station, in brief the accommodation comprises includes, Entrance Hall with stairs the first floor landing and doors to, Lounge with a window to the front, Kitchen/Diner which is fitted with a range of base and eye level units, cupboards and drawers, worktop space, single drainer sink unit, built-in electric hob and oven, space for fridge/freezer, plumbing for washing machine, door giving access to the rear garden, door to the Three Piece Family Bathroom. Upstairs First Floor Landing with doors to the Three Bedrooms, off Bedroom 1 door to the Three Piece En-Suite Shower Room, Outside small garden to the front, rear garden is Enclosed with a paved patio area, laid mainly to lawn, rear gated