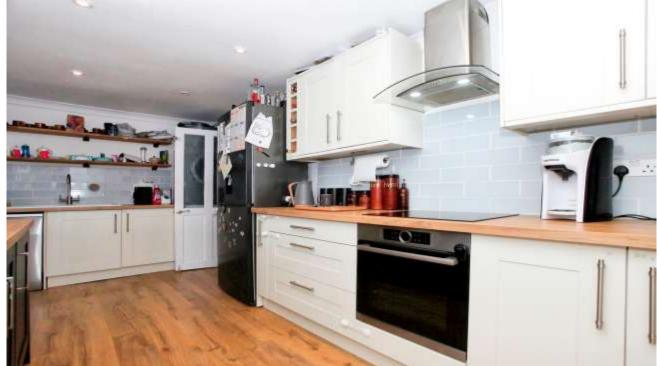

## **Key Features**

📇 3 🛁 2 🔛 D 🏠 A

- Established End Terraced Home
- Non-Estate Location
- Three Bedrooms
- En-Suite Shower Room
- Kitchen/Diner

Being Sold with No Upward Chain, it is a perfect First Time Home or an Investment, it is in walking distance to the Peterborough City Centre and in easy access to the Train and Bus Station, in brief the accommodation comprises includes, Entrance Hall with stairs the first floor landing and doors to, Lounge with a window to the front, Kitchen/Diner which is fitted with a range of base and eye level units, cupboards and drawers, worktop space, single drainer sink unit, built-in electric hob and oven, space for fridge/freezer, plumbing for washing machine, door giving access to the rear garden, door to the Three Piece Family Bathroom. Upstairs First Floor Landing with doors to the Three Bedrooms, off Bedroom 1 door to the Three Piece En-Suite Shower Room, Outside small garden to the front, rear garden is Enclosed with a paved patio area, laid mainly to lawn, rear gated

## Entrance Hall:

Lounge - 12'3"max x 12'2"max (including chimney breast)

Kitchen/Diner - 18' x 8'2"

Three Piece Family Bathroom:

First Floor Landing:

Bedroom 1 - 13'9" x 8'1"

Three Piece En-Suite Shower Room: