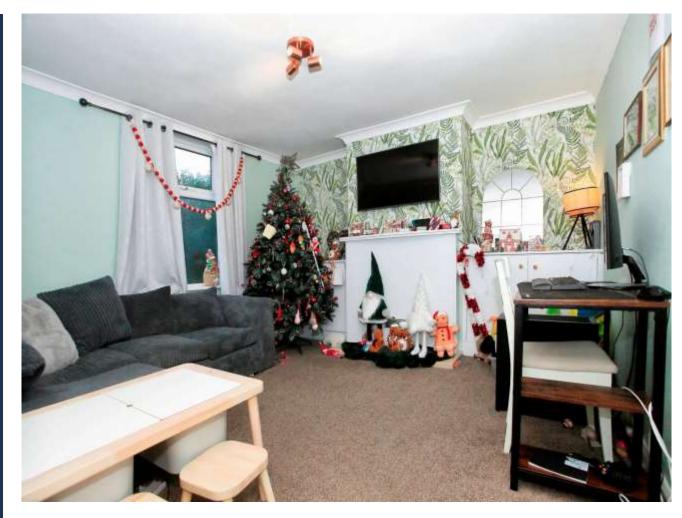

## **Key Features**

📇 3 🛁 2 🔛 D 🏠 A

- Established End Terraced Home
- Non-Estate Location
- Three Bedrooms
- En-Suite Shower Room
- Kitchen/Diner

Being Sold with No Upward Chain, it is a perfect First Time Home or an Investment, it is in walking distance to the Peterborough City Centre and in easy access to the Train and Bus Station, in brief the accommodation comprises includes, Entrance Hall with stairs the first floor landing and doors to, Lounge with a window to the front, Kitchen/Diner which is fitted with a range of base and eye level units, cupboards and drawers, worktop space, single drainer sink unit, built-in electric hob and oven, space for fridge/freezer, plumbing for washing machine, door giving access to the rear garden, door to the Three Piece Family Bathroom. Upstairs First Floor Landing with doors to the Three Bedrooms, off Bedroom 1 door to the Three Piece En-Suite Shower Room, Outside small garden to the front, rear garden is Enclosed with a paved patio area, laid mainly to lawn, rear gated

## Entrance Hall:

Lounge - 12'3"max x 12'2"max (including chimney breast)

Kitchen/Diner - 18' x 8'2"

Three Piece Family Bathroom:

First Floor Landing:

Bedroom 1 - 13'9" x 8'1"

Three Piece En-Suite Shower Room: