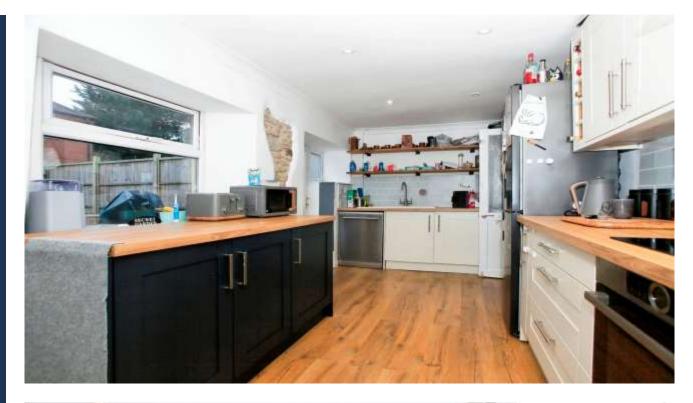

## **Key Features**

📇 3 🛁 2 🔛 D 🏠 A

- Established End Terraced Home
- Non-Estate Location
- Three Bedrooms
- En-Suite Shower Room
- Kitchen/Diner

Being Sold with No Upward Chain, it is a perfect First Time Home or an Investment, it is in walking distance to the Peterborough City Centre and in easy access to the Train and Bus Station, in brief the accommodation comprises includes, Entrance Hall with stairs the first floor landing and doors to, Lounge with a window to the front, Kitchen/Diner which is fitted with a range of base and eye level units, cupboards and drawers, worktop space, single drainer sink unit, built-in electric hob and oven, space for fridge/freezer, plumbing for washing machine, door giving access to the rear garden, door to the Three Piece Family Bathroom. Upstairs First Floor Landing with doors to the Three Bedrooms, off Bedroom 1 door to the Three Piece En-Suite Shower Room, Outside small garden to the front, rear garden is Enclosed with a paved patio area, laid mainly to lawn, rear gated

## Entrance Hall:

Lounge - 12'3"max x 12'2"max (including chimney breast)

Kitchen/Diner - 18' x 8'2"

Three Piece Family Bathroom:

First Floor Landing:

Bedroom 1 - 13'9" x 8'1"

Three Piece En-Suite Shower Room: