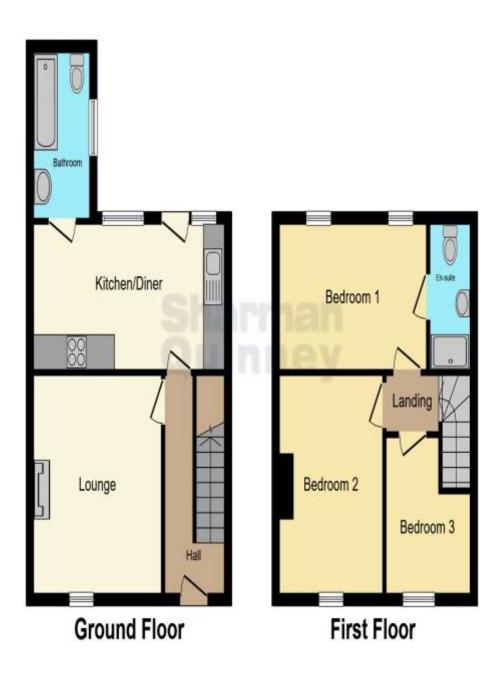

## Entrance Hall:

Lounge - 12'3"max x 12'2"max (including chimney breast)

Kitchen/Diner - 18' x 8'2"

Three Piece Family Bathroom:

First Floor Landing:

Bedroom 1 - 13'9" x 8'1"

Three Piece En-Suite Shower Room:

Bedroom 2 - 12'3"max x 8'6"max (including chimney breast)

Bedroom 3 - 8'5"max x 6'6"max

Three Piece Family Bathroom:

This floor plan is for illustrative purposes only. It is not drawn to scale. Any measurements, floor areas (including any total floor area), openings and orientation are approximate. No details are guaranteed, they cannot be relied upon for any purpose and they do not form part of any agreement. No liability is taken for any error, omission or misstatement. A party must rely upon its own inspection(s). Powered by www.focalagent.com