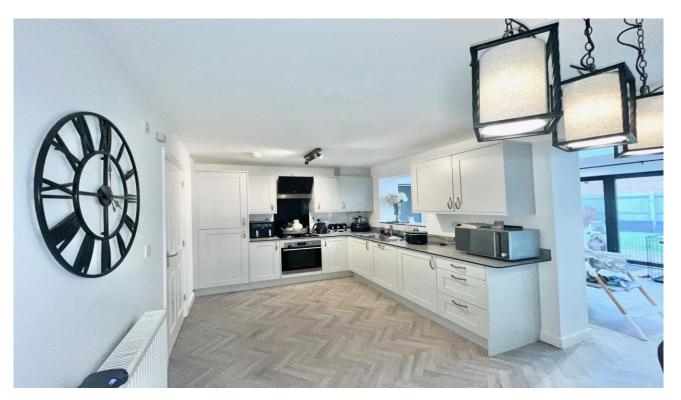

## **Key Features**

- Extended Modern Detached Home
- Four Bedrooms + En-Suite Shower Room
- Orangery with Bifold Doors
- Fitted Kitchen/Diner
- Downstairs Cloakroom

Good Sized Extended Family Detached Home, sits on a corner plot, frontage has a driveway providing off road parking and leads to the Single Garage with a metal up and over door and courtesy door to rear, briefly accommodation comprises of, Entrance Hall with stairs to the first floor landing and doors to, two piece Downstairs Cloakroom, Front Lounge, Kitchen/Diner with builtin appliances, opening to the Orangery with a lantern roof providing natural light and Bifold Doors to the rear garden. First Floor landing with doors to the Four Bedrooms, three piece En-suite shower Room and to the three piece Family Bathroom, Rear Garden is low maintenance with artificial grass, patio area and a raised decking area.

Entrance Hall:

Downstairs Cloakroom - 5'6"max x 3'2"max Lounge - 14'max x 12'4"max (irregular shaped room)

Kitchen/Diner - 16'8" x 9'1"

Orangery - 17'8 x 11'2"

First Floor Landing:

Bedroom 1 - 13'9"max x 9'7"max (l/shaped-