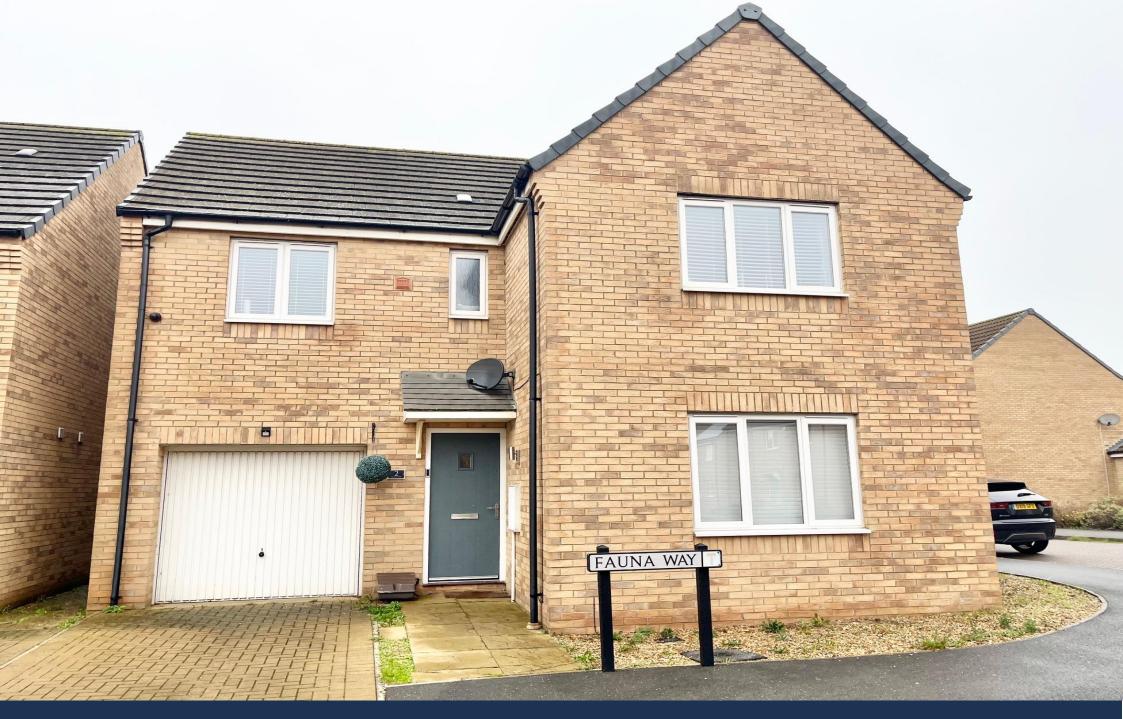

Fauna Way, Peterborough £340.000 Freehold

Sharman Quinney

## **Key Features**

- Extended Modern Detached Home
- Four Bedrooms + En-Suite Shower Room
- Orangery with Bifold Doors
- Fitted Kitchen/Diner
- Downstairs Cloakroom

Good Sized Extended Family Detached Home, sits on a corner plot, frontage has a driveway providing off road parking and leads to the Single Garage with a metal up and over door and courtesy door to rear, briefly accommodation comprises of, Entrance Hall with stairs to the first floor landing and doors to, two piece Downstairs Cloakroom, Front Lounge, Kitchen/Diner with builtin appliances, opening to the Orangery with a lantern roof providing natural light and Bifold Doors to the rear garden. First Floor landing with doors to the Four Bedrooms, three piece En-suite shower Room and to the three piece Family Bathroom, Rear Garden is low maintenance with artificial grass, patio area and a raised decking area.