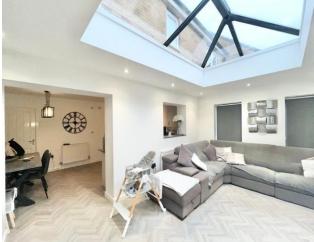

## **Key Features**

- Extended Modern Detached Home
- Four Bedrooms + En-Suite Shower Room
- Orangery with Bifold Doors
- Fitted Kitchen/Diner
- Downstairs Cloakroom

Good Sized Extended Family Detached Home, sits on a corner plot, frontage has a driveway providing off road parking and leads to the Single Garage with a metal up and over door and courtesy door to rear, briefly accommodation comprises of, Entrance Hall with stairs to the first floor landing and doors to, two piece Downstairs Cloakroom, Front Lounge, Kitchen/Diner with builtin appliances, opening to the Orangery with a lantern roof providing natural light and Bifold Doors to the rear garden. First Floor landing with doors to the Four Bedrooms, three piece En-suite shower Room and to the three piece Family Bathroom, Rear Garden is low maintenance with artificial grass, patio area and a raised decking area.

Entrance Hall:

Downstairs Cloakroom - 5'6"max x 3'2"max Lounge - 14'max x 12'4"max (irregular shaped room)

Kitchen/Diner - 16'8" x 9'1"

Orangery - 17'8 x 11'2"

First Floor Landing:

Bedroom 1 - 13'9"max x 9'7"max (l/shaped-