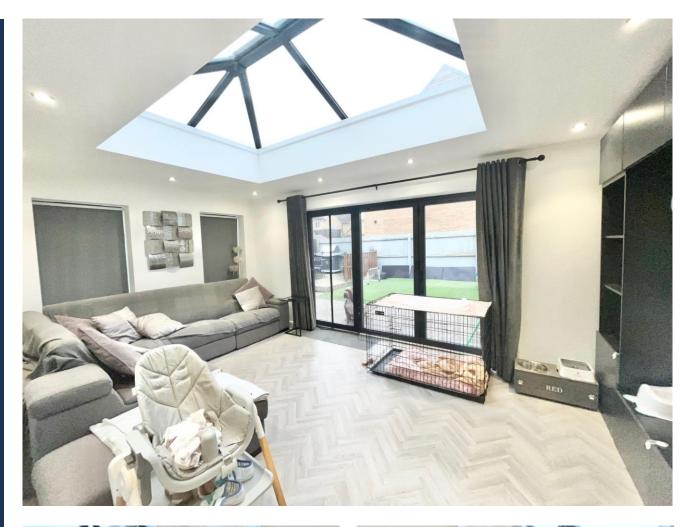

## **Key Features**

- Extended Modern Detached Home
- Four Bedrooms + En-Suite Shower Room
- Orangery with Bifold Doors
- Fitted Kitchen/Diner
- Downstairs Cloakroom

Good Sized Extended Family Detached Home, sits on a corner plot, frontage has a driveway providing off road parking and leads to the Single Garage with a metal up and over door and courtesy door to rear, briefly accommodation comprises of, Entrance Hall with stairs to the first floor landing and doors to, two piece Downstairs Cloakroom, Front Lounge, Kitchen/Diner with builtin appliances, opening to the Orangery with a lantern roof providing natural light and Bifold Doors to the rear garden. First Floor landing with doors to the Four Bedrooms, three piece En-suite shower Room and to the three piece Family Bathroom, Rear Garden is low maintenance with artificial grass, patio area and a raised decking area.

Entrance Hall:

Downstairs Cloakroom - 5'6"max x 3'2"max Lounge - 14'max x 12'4"max (irregular shaped room)

Kitchen/Diner - 16'8" x 9'1"

Orangery - 17'8 x 11'2"

First Floor Landing:

Bedroom 1 - 13'9"max x 9'7"max (l/shaped-