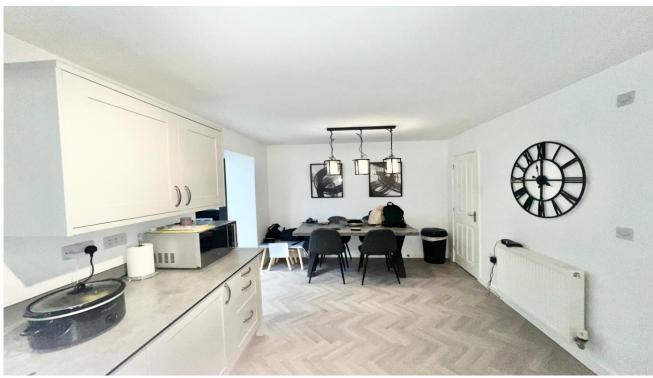

## **Key Features**

- Extended Modern Detached Home
- Four Bedrooms + En-Suite Shower Room
- Orangery with Bifold Doors
- Fitted Kitchen/Diner
- Downstairs Cloakroom

Good Sized Extended Family Detached Home, sits on a corner plot, frontage has a driveway providing off road parking and leads to the Single Garage with a metal up and over door and courtesy door to rear, briefly accommodation comprises of, Entrance Hall with stairs to the first floor landing and doors to, two piece Downstairs Cloakroom, Front Lounge, Kitchen/Diner with builtin appliances, opening to the Orangery with a lantern roof providing natural light and Bifold Doors to the rear garden. First Floor landing with doors to the Four Bedrooms, three piece En-suite shower Room and to the three piece Family Bathroom, Rear Garden is low maintenance with artificial grass, patio area and a raised decking area.

Entrance Hall:

Downstairs Cloakroom - 5'6"max x 3'2"max Lounge - 14'max x 12'4"max (irregular shaped room)

Kitchen/Diner - 16'8" x 9'1"

Orangery - 17'8 x 11'2"

First Floor Landing:

Bedroom 1 - 13'9"max x 9'7"max (l/shaped-