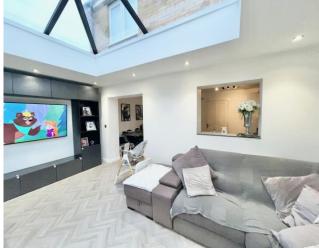

## **Key Features**

- Extended Modern Detached Home
- Four Bedrooms + En-Suite Shower Room
- Orangery with Bifold Doors
- Fitted Kitchen/Diner
- Downstairs Cloakroom

Good Sized Extended Family Detached Home, sits on a corner plot, frontage has a driveway providing off road parking and leads to the Single Garage with a metal up and over door and courtesy door to rear, briefly accommodation comprises of, Entrance Hall with stairs to the first floor landing and doors to, two piece Downstairs Cloakroom, Front Lounge, Kitchen/Diner with builtin appliances, opening to the Orangery with a lantern roof providing natural light and Bifold Doors to the rear garden. First Floor landing with doors to the Four Bedrooms, three piece En-suite shower Room and to the three piece Family Bathroom, Rear Garden is low maintenance with artificial grass, patio area and a raised decking area.

Entrance Hall:

Downstairs Cloakroom - 5'6"max x 3'2"max Lounge - 14'max x 12'4"max (irregular shaped room)

Kitchen/Diner - 16'8" x 9'1"

Orangery - 17'8 x 11'2"

First Floor Landing:

Bedroom 1 - 13'9"max x 9'7"max (l/shaped-