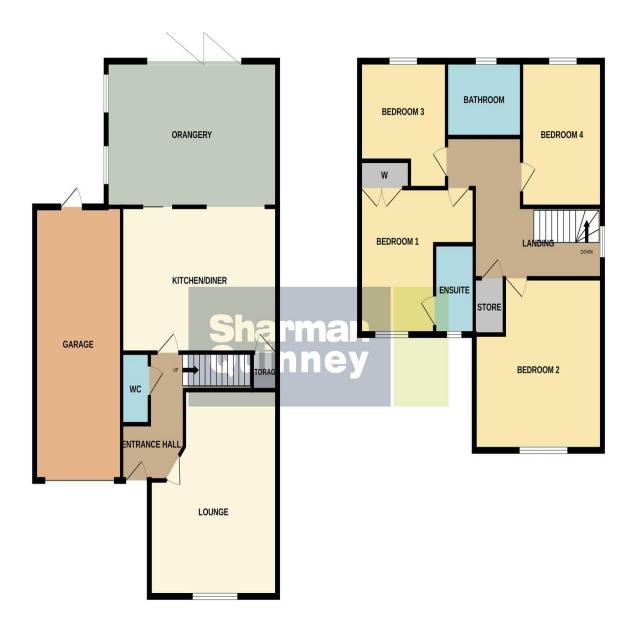

Entrance Hall:

Downstairs Cloakroom - 5'6"max x 3'2"max Lounge - 14'max x 12'4"max (irregular shaped room)

Kitchen/Diner - 16'8" x 9'1"

Orangery - 17'8 x 11'2"

First Floor Landing:

Bedroom 1 - 13'9"max x 9'7"max (l/shaped-

including door recess)

En-Suite Shower Room - 6'4"max x 3'8"max

(including shower)

Bedroom 2 - 12'4"max x 10'6"max

Bedroom 3 - 10'4"max x 8'9"max

Bedroom 4 - 9'2" x 8'8"

Family Bathroom - 6'9"max x 5'5"max

GROUND FLOOR 1ST FLOOR