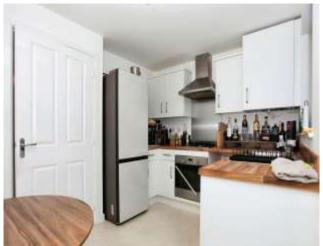

Entrance Hall -

Lounge - 4.47m x 3.58m (14'8" x 11'9")

Cloakroom

Kitchen/Dining Room - 2.67m x 3.58m (8'9" x 11'9" )

First Floor And Landing

Bedroom 2 - 3.18m x 3.58m max (10'5" x 11'9" max)

Bedroom 3 - 2.67m x 3.58m max (8'9" x 11'9" max)