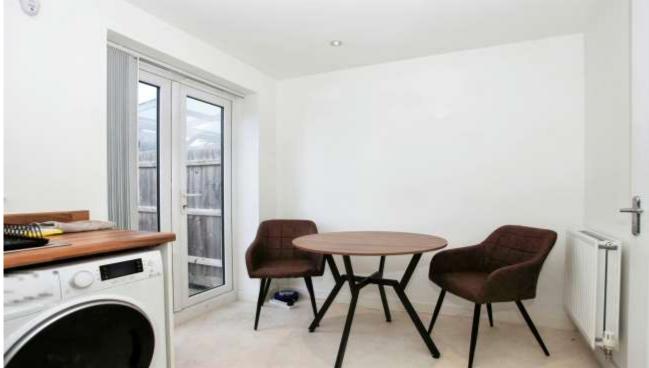

Entrance Hall -

Lounge - 4.47m x 3.58m (14'8" x 11'9")

Cloakroom

Kitchen/Dining Room - 2.67m x 3.58m (8'9" x 11'9" )

First Floor And Landing

Bedroom 2 - 3.18m x 3.58m max (10'5" x 11'9" max)

Bedroom 3 - 2.67m x 3.58m max (8'9" x 11'9" max)