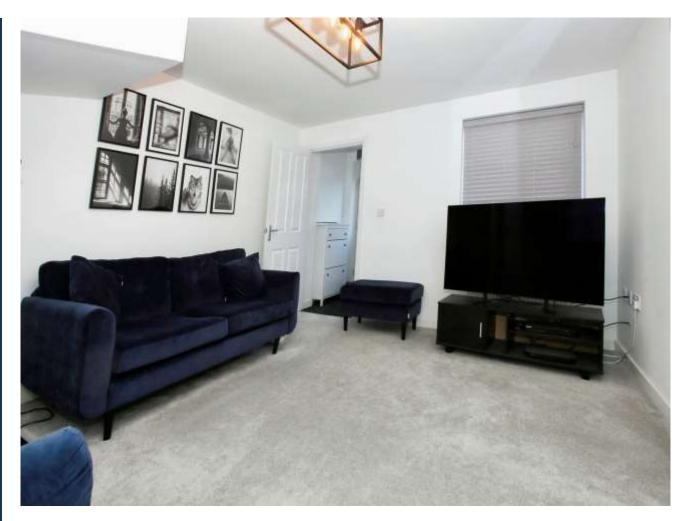

Entrance Hall -

Lounge - 4.47m x 3.58m (14'8" x 11'9")

Cloakroom

Kitchen/Dining Room - 2.67m x 3.58m (8'9" x 11'9" )

First Floor And Landing

Bedroom 2 - 3.18m x 3.58m max (10'5" x 11'9" max)

Bedroom 3 - 2.67m x 3.58m max (8'9" x 11'9" max)