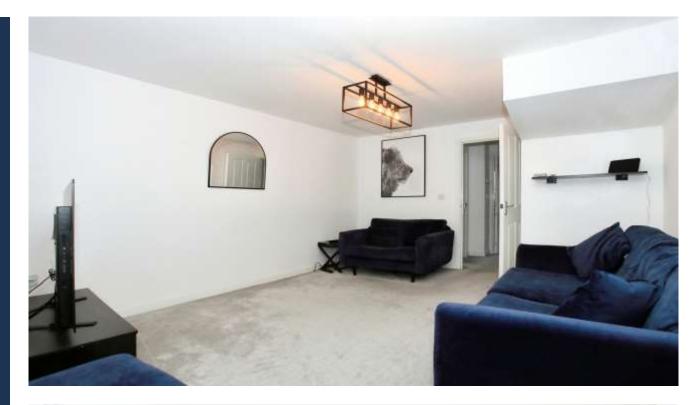

Entrance Hall -

Lounge - 4.47m x 3.58m (14'8" x 11'9")

Cloakroom

Kitchen/Dining Room - 2.67m x 3.58m (8'9" x 11'9" )

First Floor And Landing

Bedroom 2 - 3.18m x 3.58m max (10'5" x 11'9" max)

Bedroom 3 - 2.67m x 3.58m max (8'9" x 11'9" max)