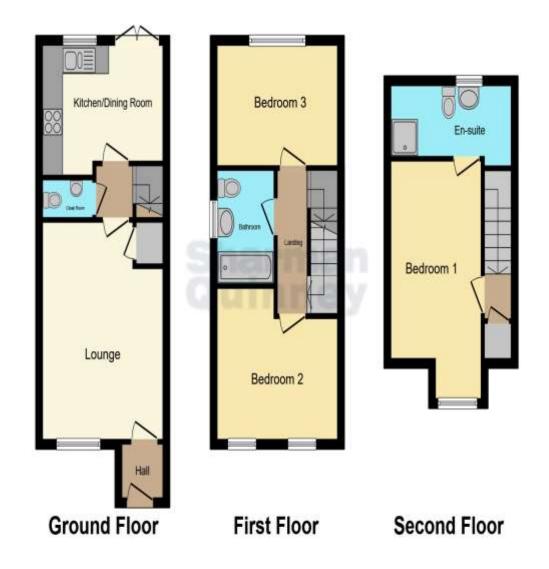

Entrance Hall -

Lounge - 4.47m x 3.58m (14'8" x 11'9")

Cloakroom

Kitchen/Dining Room - 2.67m x 3.58m (8'9" x 11'9" )

First Floor And Landing

Bedroom 2 - 3.18m x 3.58m max (10'5" x 11'9" max)

Bedroom 3 - 2.67m x 3.58m max (8'9" x 11'9" max)

Family bathroom

Second Floor And Landing

Bedroom 1 - 2.57m x 4.98m (8'5" x 16'4")

**En-Suite** 

Outside - Off road parking, enclosed rear garden, additional visitor parking out the front.

This floor plan is for illustrative purposes only. It is not drawn to scale. Any measurements, floor areas (including any total floor area), openings and orientation are approximate. No details are guaranteed, they cannot be relied upon for any purpose and they do not form part of any agreement. No liability is taken for any error, omission or misstatement. A party must rely upon its own inspection(s). Powered by www.focalagent.com