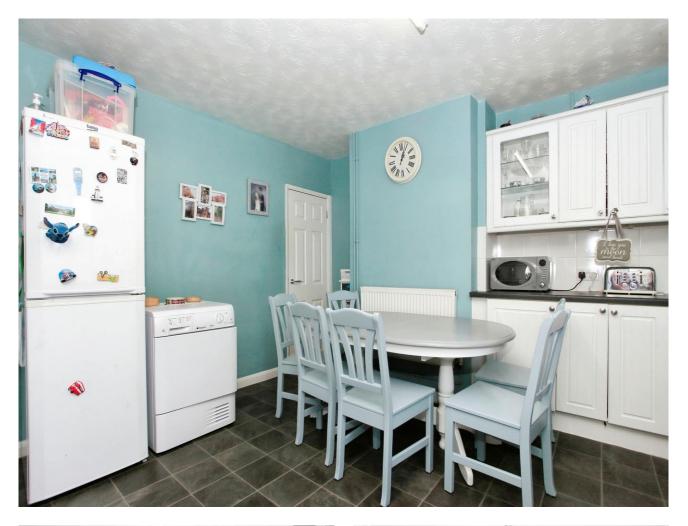

## **Key Features**

- Established End Terraced Home
- Three Bedrooms
- Kitchen/Diner
- Downstairs Cloakroom
- Off Road Parking

Looking for your First Time Home or your First Time Investment located close to local schools and shops and within easy access to the Peterborough City Centre, in brief the accommodation comprises of, Entrance Hall with stairs to the first floor landing, doors giving access to, Lounge, Kitchen/Diner which is fitted with a range of base and eye level units, cupboards and drawers, worktop space with a single drainer sink unit, space for cooker, fridge/freezer,, plumbing for a dishwasher and washing machine. Rear Lobby with doors giving access to the rear garden and to the Two Piece Downstairs Cloakroom. Upstairs First Floor Landing has doors to the Three Bedrooms and to the Three Piece Family Bathroom. Outside, to the front Off Road Parking, side gated access to the Rear Garden which is laid mainly to lawn with a patio seating area.

Entrance Hall - 2'6" x 2'6"

Lounge - 13'9"max x 10'5"max (including chimney breast)

Kitchen/Diner - 13'9"max x 12'5"max

Rear lobby - 4'9" x 3'9"

Downstairs Cloakroom - 5'1" x 4'9"

First Floor Landing - 8'6"max x 5'7"max (including stairs)