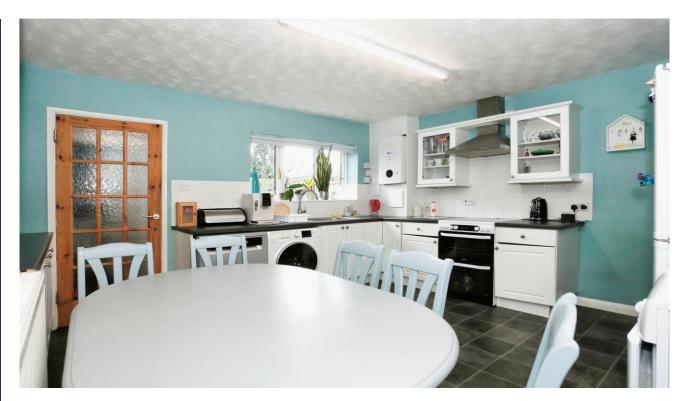

## **Key Features**

- Established End Terraced Home
- Three Bedrooms
- Kitchen/Diner
- Downstairs Cloakroom
- Off Road Parking

Looking for your First Time Home or your First Time Investment located close to local schools and shops and within easy access to the Peterborough City Centre, in brief the accommodation comprises of, Entrance Hall with stairs to the first floor landing, doors giving access to, Lounge, Kitchen/Diner which is fitted with a range of base and eye level units, cupboards and drawers, worktop space with a single drainer sink unit, space for cooker, fridge/freezer,, plumbing for a dishwasher and washing machine. Rear Lobby with doors giving access to the rear garden and to the Two Piece Downstairs Cloakroom. Upstairs First Floor Landing has doors to the Three Bedrooms and to the Three Piece Family Bathroom. Outside, to the front Off Road Parking, side gated access to the Rear Garden which is laid mainly to lawn with a patio seating area.

Entrance Hall - 2'6" x 2'6"

Lounge - 13'9"max x 10'5"max (including chimney breast)

Kitchen/Diner - 13'9"max x 12'5"max

Rear lobby - 4'9" x 3'9"

Downstairs Cloakroom - 5'1" x 4'9"

First Floor Landing - 8'6"max x 5'7"max (including stairs)