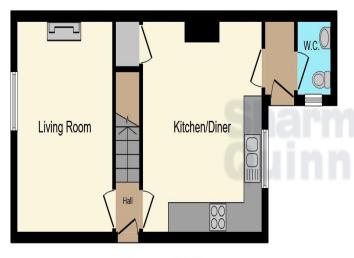

Entrance Hall - 2'6" x 2'6"

Lounge - 13'9"max x 10'5"max (including chimney breast)

Kitchen/Diner - 13'9"max x 12'5"max

Rear lobby - 4'9" x 3'9"

Downstairs Cloakroom - 5'1" x 4'9"

First Floor Landing - 8'6"max x 5'7"max (including stairs)

This floor plan is for illustrative purposes only. It is not drawn to scale. Any measurements, floor areas (including any total floor area), openings and orientation are approximate. No details are guaranteed, they cannot be relied upon for any purpose and they do not form part of any agreement. No liability is taken for any error, omission or misstatement. A party must rely upon its own inspection(s). Powered by www.focalagent.com