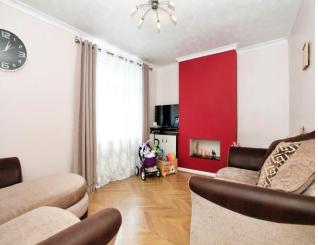

## **Key Features**

- Established End Terraced Home
- Three Bedrooms
- Kitchen/Diner
- Downstairs Cloakroom
- Off Road Parking

Looking for your First Time Home or your First Time Investment located close to local schools and shops and within easy access to the Peterborough City Centre, in brief the accommodation comprises of, Entrance Hall with stairs to the first floor landing, doors giving access to, Lounge, Kitchen/Diner which is fitted with a range of base and eye level units, cupboards and drawers, worktop space with a single drainer sink unit, space for cooker, fridge/freezer,, plumbing for a dishwasher and washing machine. Rear Lobby with doors giving access to the rear garden and to the Two Piece Downstairs Cloakroom. Upstairs First Floor Landing has doors to the Three Bedrooms and to the Three Piece Family Bathroom. Outside, to the front Off Road Parking, side gated access to the Rear Garden which is laid mainly to lawn with a patio seating area.

Entrance Hall - 2'6" x 2'6"

Lounge - 13'9"max x 10'5"max (including chimney breast)

Kitchen/Diner - 13'9"max x 12'5"max

Rear lobby - 4'9" x 3'9"

Downstairs Cloakroom - 5'1" x 4'9"

First Floor Landing - 8'6"max x 5'7"max (including stairs)