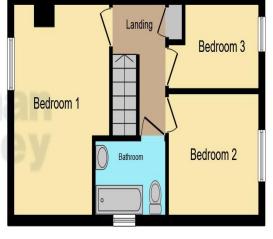

Bedroom 1 - 13'9"max x 10'5"max

Bedroom 2 - 10'1" x 7'7"

Bedroom 3 - 8' x 5'8" (excluding door recess)

Family Bathroom - 7'6" x 4'6"

**Ground Floor** 

**First Floor** 

To view this property call Sharman Quinney on: **01733 896222** 

This floor plan is for illustrative purposes only. It is not drawn to scale. Any measurements, floor areas (including any total floor area), openings and orientation are approximate. No details are guaranteed, they cannot be relied upon for any purpose and they do not form part of any agreement. No liability is taken for any error, omission or misstatement. A party must rely upon its own inspection(s). Powered by www.focalagent.com