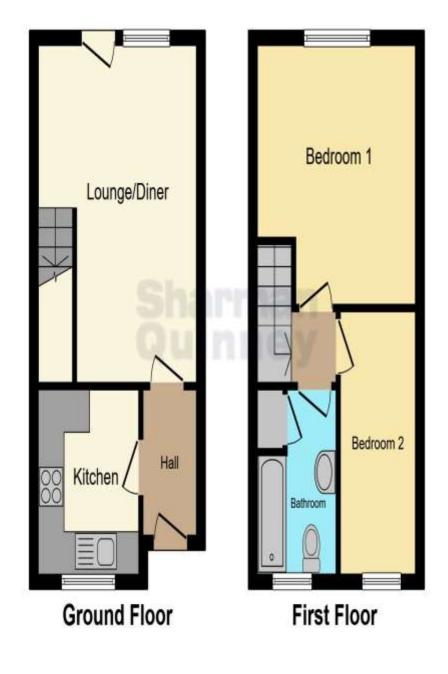

Entrance Hall - 6'1" x 3'8"

Kitchen - 8'5"max x 7'6"max

Lounge/Diner - 15'4"max 11'8"max (including stairs)

First Floor Landing - 3' x 3' (excluding stairs)

Bedroom 1 - 11'9"max x 11'8"max (including stairwell)

Bedroom 2 - 12'1" x 5'7"

Bathroom - 8'6"max x 5'8"max (including airing cupboard)

This floor plan is for illustrative purposes only. It is not drawn to scale. Any measurements, floor areas (including any total floor area), openings and orientation are approximate. No details are guaranteed, they cannot be relied upon for any purpose and they do not form part of any agreement. No liability is taken for any error, omission or misstatement. A party must rely upon its own inspection(s). Powered by www.focalagent.com