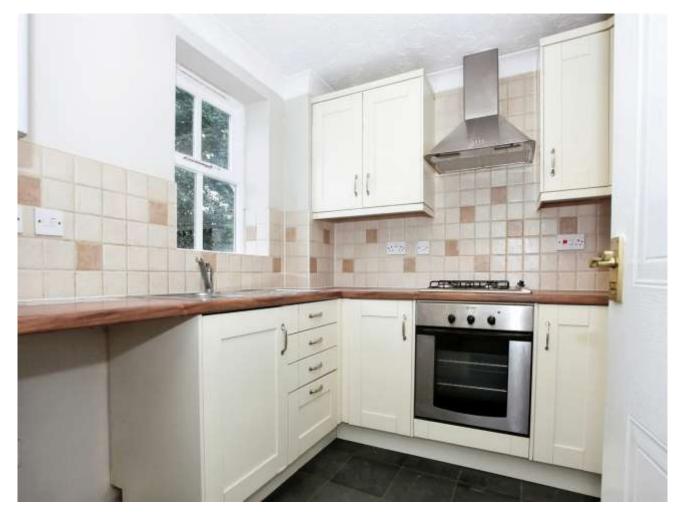

## **Key Features**

📇 2 🛁 1 🔛 C 🎰 A

- Sale by Modern Auction (T&Cs apply)
- Subject to an undisclosed Reserve Price
- Buyers fees apply
- Modern Mid Terraced Home
- Vacant No Upward Chain

Looking for your first home or looking for an investment this Vacant Mid Terraced Home which is being sold with No Upward Chain is located in a Cul-De-Sac and in walking distance to local shops, in brief the accommodation comprises of, Storm Porch, Entrance Hall, Kitchen which is fitted with a range of base and eye level units, worktop space, single drainer sink unit, built-in gas oven and electric hob. Lounge/Diner with stairs to the first floor landing, a part glazed door opening out to the enclosed rear garden. Upstairs First Floor Landing has doors to the Two Bedrooms and to the BRAND NEW three piece white Bathroom Suite. Outside to the front the driveway provides Off Road Parking and to the rear an Enclosed Garden which is laid mainly to lawn with a paved patio seating area.

Entrance Hall - 6'1" x 3'8"

Kitchen - 8'5"max x 7'6"max

Lounge/Diner - 15'4"max 11'8"max (including stairs)

First Floor Landing - 3' x 3' (excluding stairs)

Bedroom 1 - 11'9"max x 11'8"max (including stairwell)