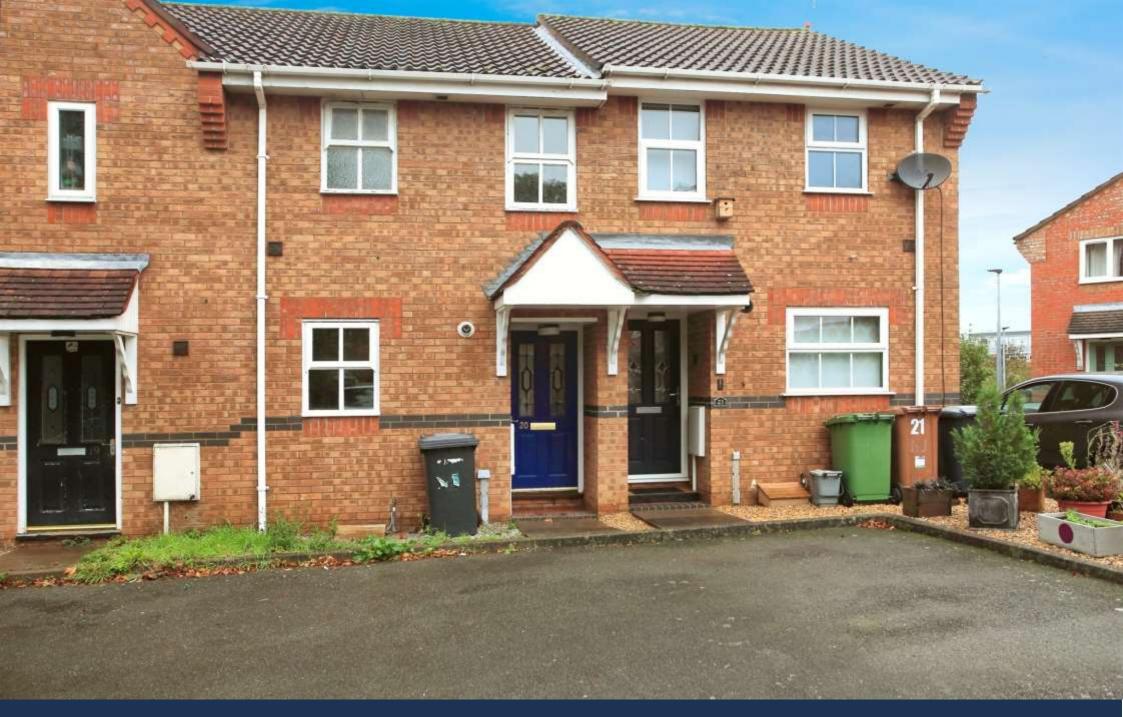

Honeysuckle Court, Peterborough Guide Price £150,000 Freehold

## **Key Features**

📇 2 🛁 1 🔛 C 🎰 A

- Sale by Modern Auction (T&Cs apply)
- Subject to an undisclosed Reserve Price
- Buyers fees apply
- Modern Mid Terraced Home
- Vacant No Upward Chain

Looking for your first home or looking for an investment this Vacant Mid Terraced Home which is being sold with No Upward Chain is located in a Cul-De-Sac and in walking distance to local shops, in brief the accommodation comprises of, Storm Porch, Entrance Hall, Kitchen which is fitted with a range of base and eye level units, worktop space, single drainer sink unit, built-in gas oven and electric hob. Lounge/Diner with stairs to the first floor landing, a part glazed door opening out to the enclosed rear garden. Upstairs First Floor Landing has doors to the Two Bedrooms and to the BRAND NEW three piece white Bathroom Suite. Outside to the front the driveway provides Off Road Parking and to the rear an Enclosed Garden which is laid mainly to lawn with a paved patio seating area.